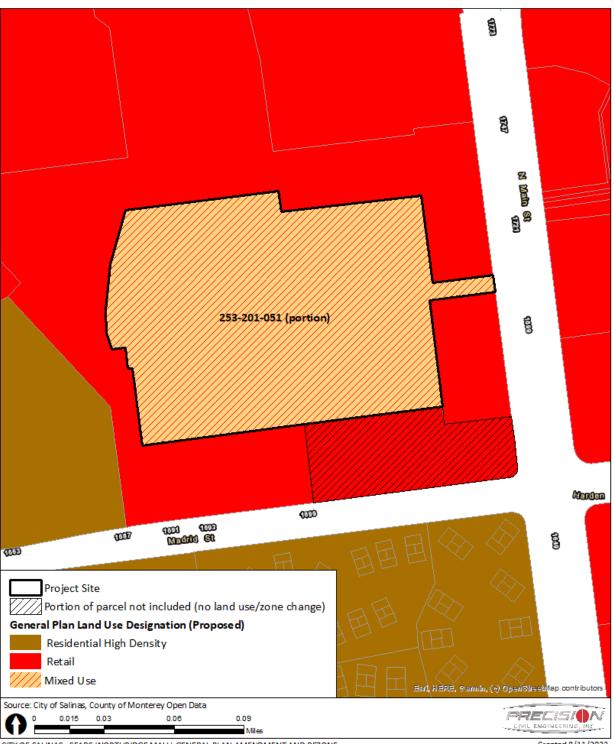

CITY OF SALINAS - SEARS (NORTHRIDGE MALL) GENERAL PLAN AMENDMENT AND REZONE INITIAL STUDY

Created 8/11/2023