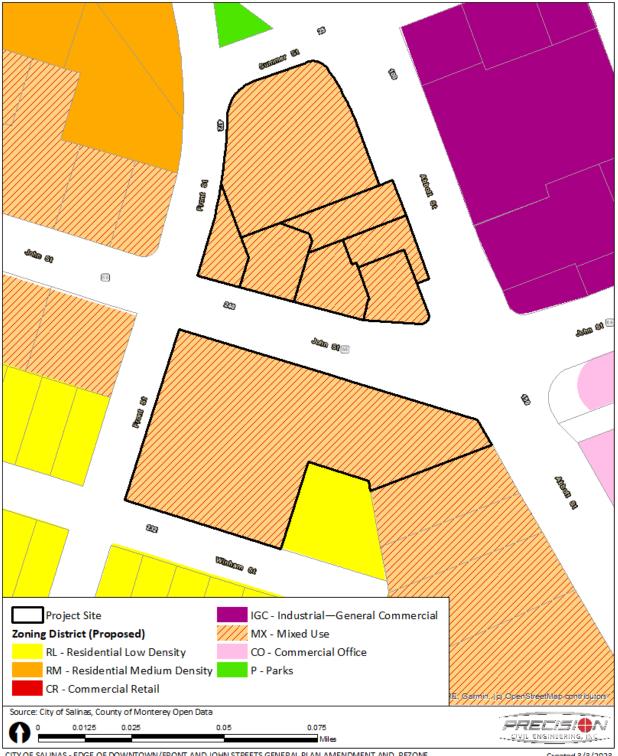

## EDGE OF DOWNTOWN/FRONT AND JOHN STREETS **PROPOSED ZONING DESIGNATION**

CITY OF SALINAS - EDGE OF DOWNTOWN/FRONT AND JOHN STREETS GENERAL PLAN AMENDMENT AND REZONE INITIAL STUDY

Created 3/3/2023