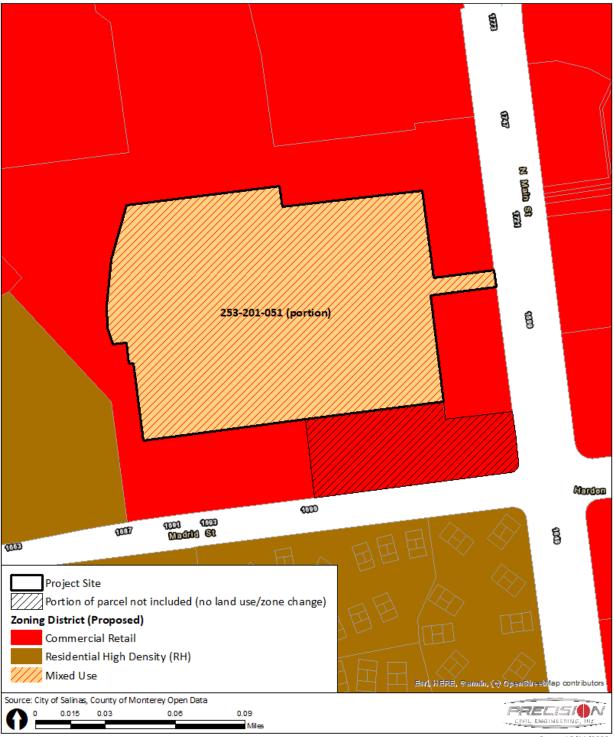

# SEARS (NORTHRIDGE MALL) PROPOSED ZONING DESIGNATION

CITY OF SALINAS - SEARS (NORTHRIDGE MALL) GENERAL PLAN AMENDMENT AND REZONE INITIAL STUDY

Created 8/11/2023