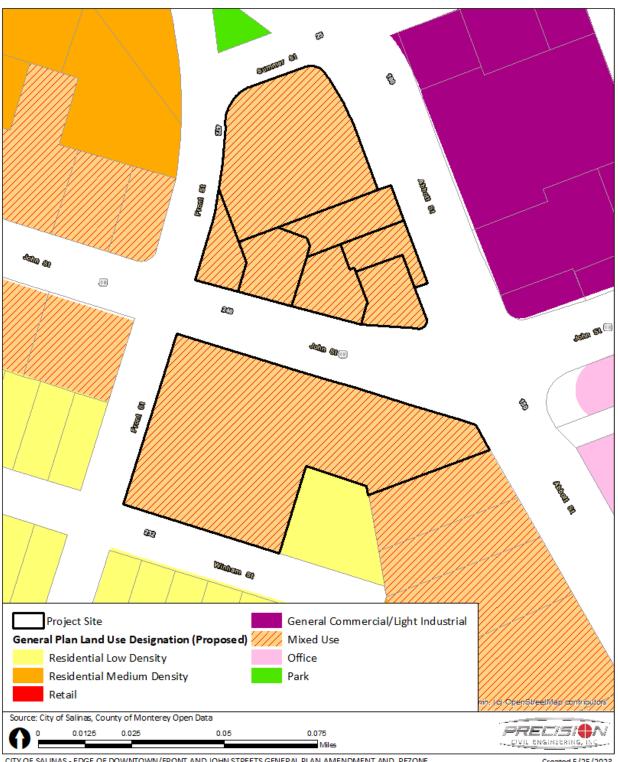

# EDGE OF DOWNTOWN/FRONT AND JOHN STREETS **PROPOSED GENERAL PLAN LAND USE DESIGNATION**

CITY OF SALINAS - EDGE OF DOWNTOWN/FRONT AND JOHN STREETS GENERAL PLAN AMENDMENT AND REZONE INITIAL STUDY

Created 5/25/2023