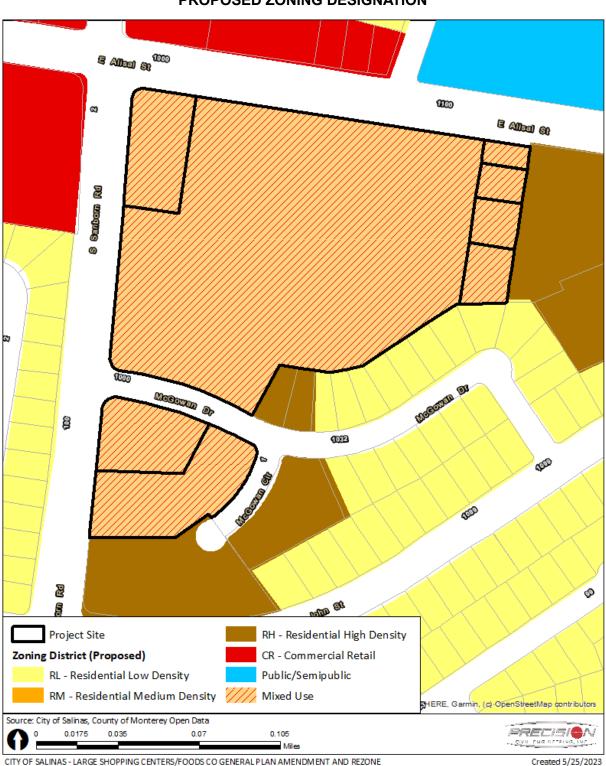

#### FOODS CO SHOPPING CENTER PROPOSED GENERAL PLAN LAND USE DESIGNATION

CITY OF SALINAS - LARGE SHOPPING CENTERS/FOODS CO GENERAL PLAN AMENDMENT AND REZONE INITIAL STUDY

Page 5 of 10

FOODS CO SHOPPING CENTER **PROPOSED ZONING DESIGNATION** 

CITY OF SALINAS - LARGE SHOPPING CENTERS/FOODS CO GENERAL PLAN AMENDMENT AND REZONE INITIAL STUDY