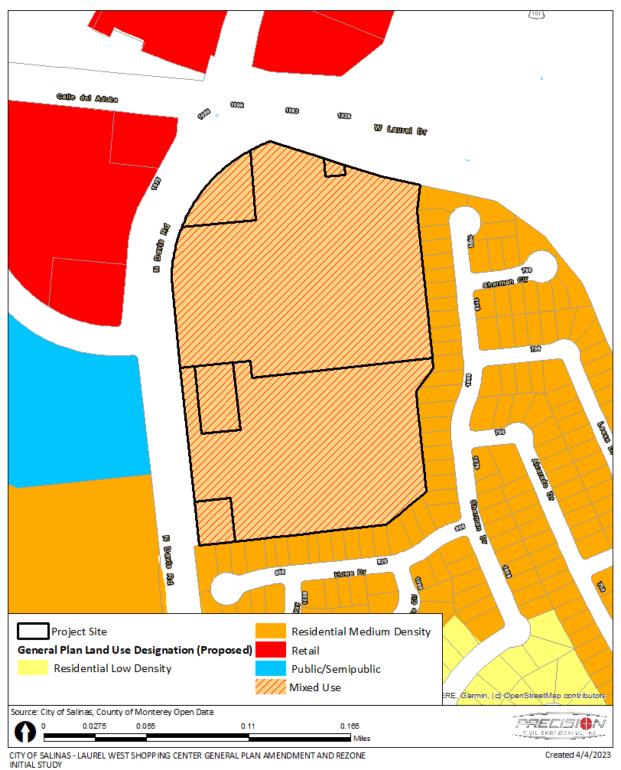

& Rezone: Alisal Marketplace



# EDGE OF DOWNTOWN/FRONT AND JOHN STREETS **PROPOSED GENERAL PLAN LAND USE DESIGNATION**

CITY OF SALINAS - EDGE OF DOWNTOWN/FRONT AND JOHN STREETS GENERAL PLAN AMENDMENT AND REZONE INITIAL STUDY

Created 5/25/2023



## EDGE OF DOWNTOWN/FRONT AND JOHN STREETS **PROPOSED ZONING DESIGNATION**

CITY OF SALINAS - EDGE OF DOWNTOWN/FRONT AND JOHN STREETS GENERAL PLAN AMENDMENT AND REZONE INITIAL STUDY

Created 3/3/2023



#### FOODS CO SHOPPING CENTER PROPOSED GENERAL PLAN LAND USE DESIGNATION

CITY OF SALINAS - LARGE SHOPPING CENTERS/FOODS CO GENERAL PLAN AMENDMENT AND REZONE INITIAL STUDY

Page 5 of 10



FOODS CO SHOPPING CENTER **PROPOSED ZONING DESIGNATION** 

CITY OF SALINAS - LARGE SHOPPING CENTERS/FOODS CO GENERAL PLAN AMENDMENT AND REZONE INITIAL STUDY



### LAUREL WEST SHOPPING CENTER PROPOSED GENERAL PLAN LAND USE DESIGNATION



## LAUREL WEST SHOPPING CENTER **PROPOSED ZONING DESIGNATION**

CITY OF SALINAS - LAUREL WEST SHOPPING CENTER GENERAL PLAN AMENDMENT AND REZONE INITIAL STUDY

Created 5/25/2023



SEARS (NORTHRIDGE MALL) PROPOSED GENERAL PLAN LAND USE DESIGNATION

CITY OF SALINAS - SEARS (NORTHRIDGE MALL) GENERAL PLAN AMENDMENT AND REZONE INITIAL STUDY

Created 8/11/2023

# SEARS (NORTHRIDGE MALL) PROPOSED ZONING DESIGNATION



CITY OF SALINAS - SEARS (NORTHRIDGE MALL) GENERAL PLAN AMENDMENT AND REZONE INITIAL STUDY

Created 8/11/2023