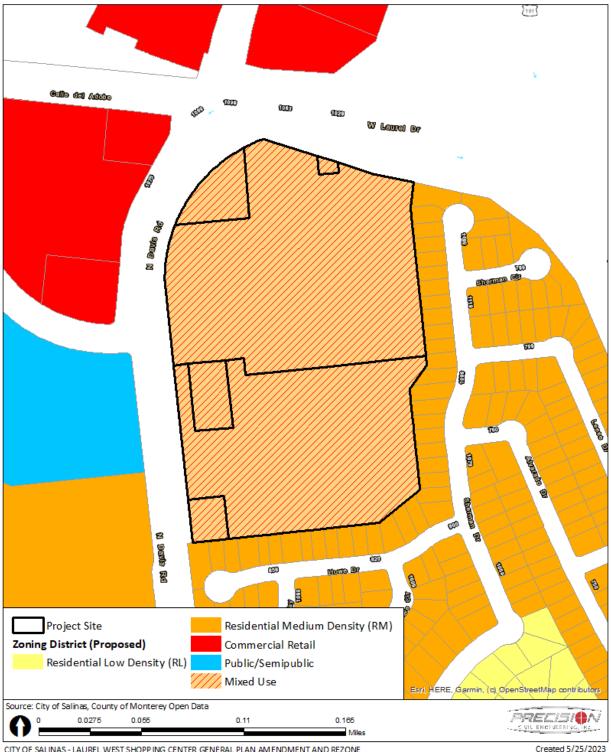

## LAUREL WEST SHOPPING CENTER **PROPOSED ZONING DESIGNATION**

CITY OF SALINAS - LAUREL WEST SHOPPING CENTER GENERAL PLAN AMENDMENT AND REZONE INITIAL STUDY

Created 5/25/2023

SEARS (NORTHRIDGE MALL) PROPOSED GENERAL PLAN LAND USE DESIGNATION