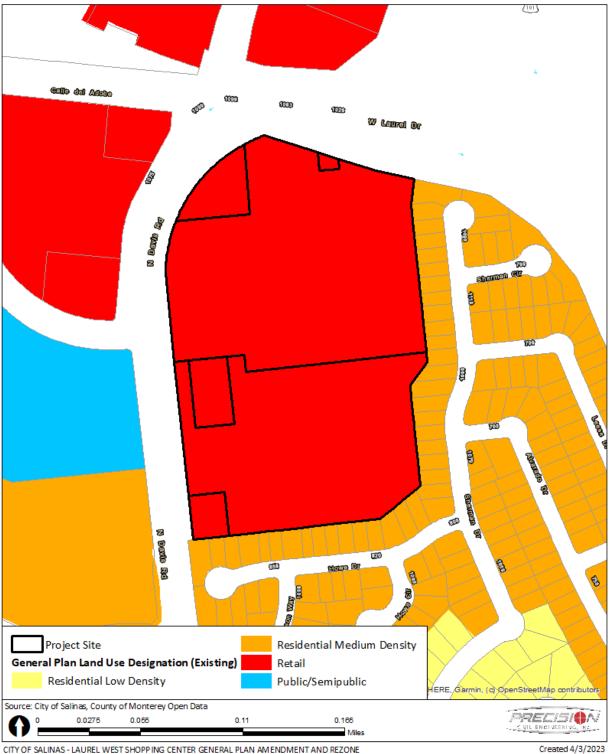

#### LAUREL WEST SHOPPING CENTER **EXISTING GENERAL PLAN LAND USE DESIGNATION**

CITY OF SALINAS - LAUREL WEST SHOPP ING CENTER GENERAL PLAN AMENDMENT AND REZONE INITIAL STUDY

### EXHIBIT B