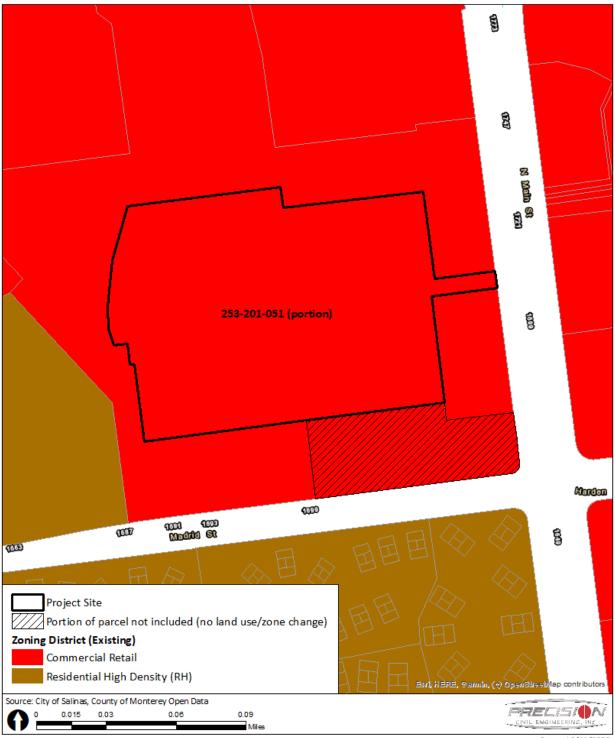

### ALISAL MARKETPLACE EXISTING ZONING DESIGNATION

CITY OF SALINAS - EDGE OF DOWNTOWN/FRONT AND JOHN STREETS GENERAL PLAN AMENDMENT AND REZONE INITIAL STUDY

Created 5/25/2023

#### EDGE OF DOWNTOWN/FRONT AND JOHN STREETS EXISTING ZONING DESIGNATION

CITY OF SALINAS - EDGE OF DOWNTOWN/FRONT AND JOHN STREETS GENERAL PLAN AMENDMENT AND REZONE INITIAL STUDY

Created 3/3/2023

FOODS CO SHOPPING CENTER **EXISTING GENERAL PLAN LAND USE DESIGNATION** 