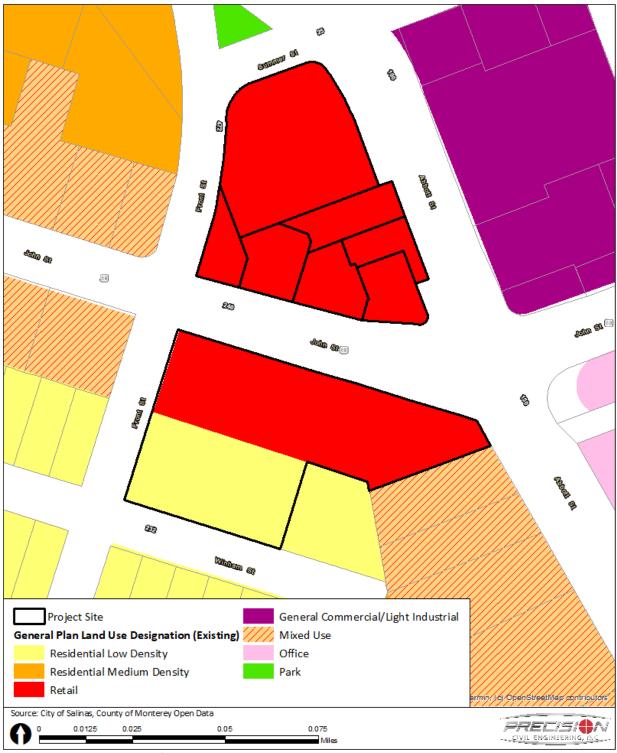

#### EDGE OF DOWNTOWN/FRONT AND JOHN STREETS EXISTING ZONING DESIGNATION

CITY OF SALINAS - EDGE OF DOWNTOWN/FRONT AND JOHN STREETS GENERAL PLAN AMENDMENT AND REZONE INITIAL STUDY

Created 3/3/2023

FOODS CO SHOPPING CENTER **EXISTING GENERAL PLAN LAND USE DESIGNATION** 