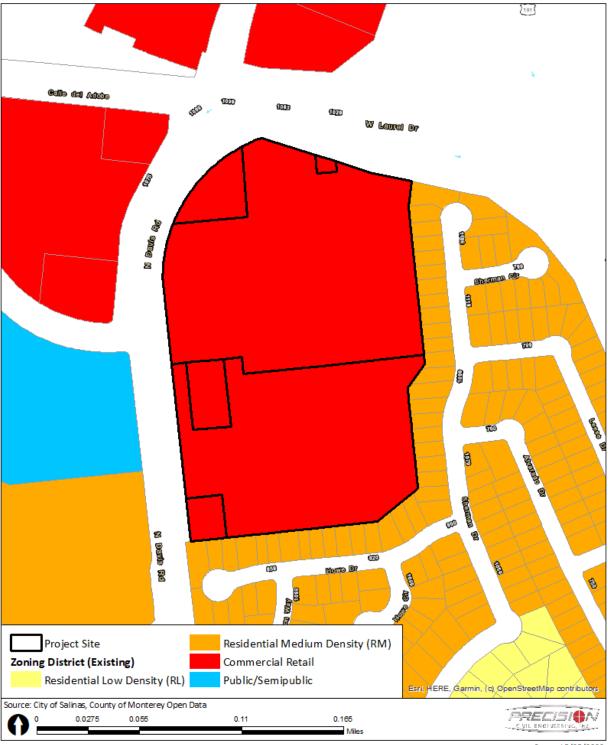

# LAUREL WEST SHOPPING CENTER EXISTING ZONING DESIGNATION

CITY OF SALINAS - LAUREL WEST SHOPP ING CENTER GENERAL PLAN AMENDMENT AND REZONE INITIAL STUDY

Created 5/25/2023

CITY OF SALINAS - SEARS (NORTHRIDGE MALL) GENERAL PLAN AMENDMENT AND REZONE INITIAL STUDY