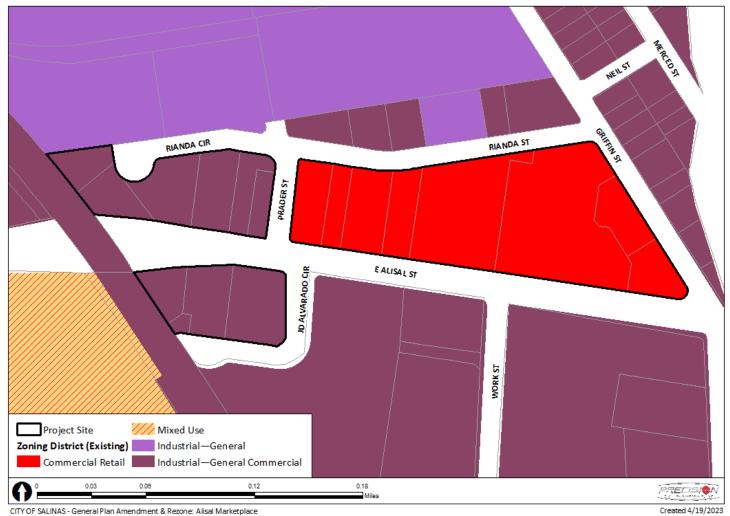

### ALISAL MARKETPLACE EXISTING ZONING DESIGNATION

CITY OF SALINAS - EDGE OF DOWNTOWN/FRONT AND JOHN STREETS GENERAL PLAN AMENDMENT AND REZONE INITIAL STUDY

Created 5/25/2023