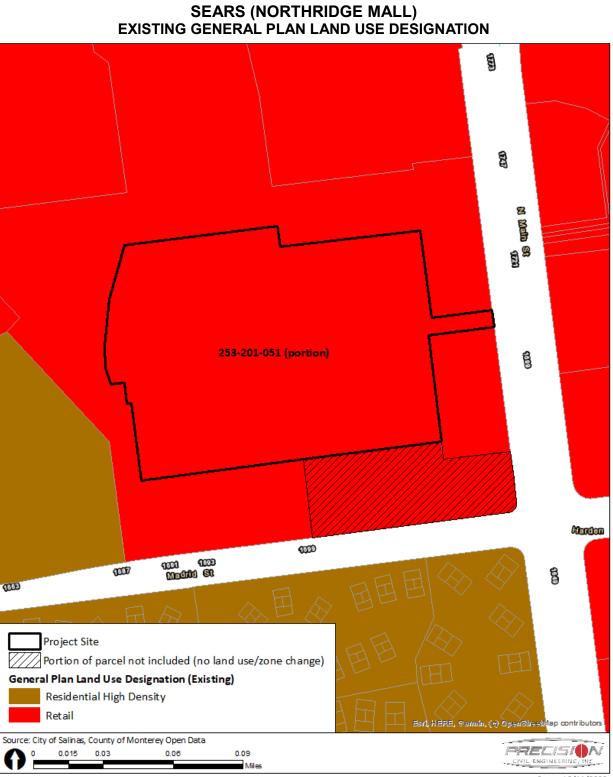

Created 8/11/2023

#### EXHIBIT B

# SEARS (NORTHRIDGE MALL) EXISTING ZONING DESIGNATION

CITY OF SALINAS - SEARS (NORTHRIDGE MALL) GENERAL PLAN AMENDMENT AND REZONE INITIAL STUDY

Created 8/11/2023