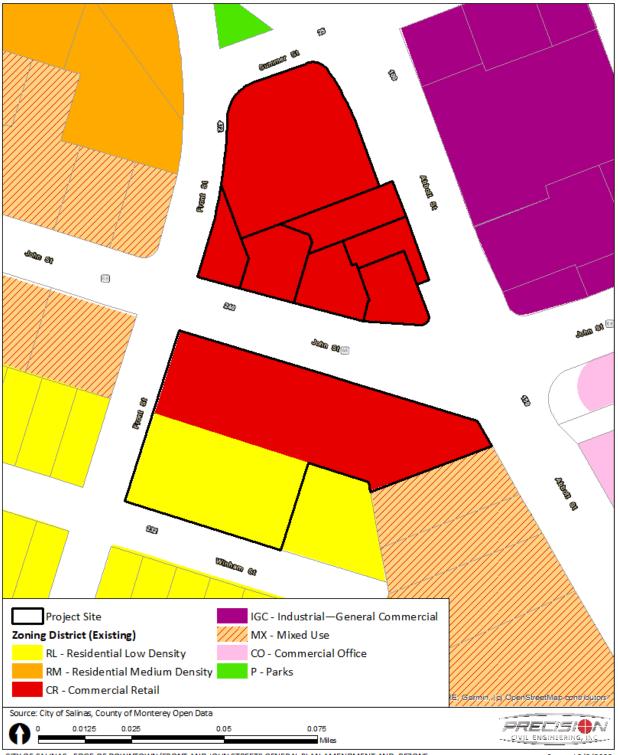

#### EDGE OF DOWNTOWN/FRONT AND JOHN STREETS EXISTING ZONING DESIGNATION

CITY OF SALINAS - EDGE OF DOWNTOWN/FRONT AND JOHN STREETS GENERAL PLAN AMENDMENT AND REZONE INITIAL STUDY

Created 3/3/2023

FOODS CO SHOPPING CENTER **EXISTING GENERAL PLAN LAND USE DESIGNATION** 