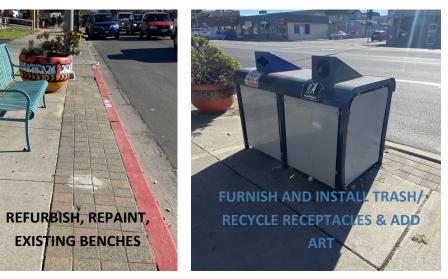

### **PROPOSED PROJECT ELEMENTS:**

- GATEWAY MONUMENT (1)
- DISTRICT IDENTITY BANNERS ON STREET-LIGHTS (20)
- WAYFINDING SIGNAGE (5)
- REPLACE AND ENHANCE GREENERY
  - PLACE ADDITIONAL TREES (23)
  - PLACE ORNAMENTAL TREES (2) ٠
  - DROUGHT RESISTANT SHRUBS ٠ (500)
  - RELOCATE EXISTING PLANTERS • (26)
  - BIOSWALE PLANTING (250 SF) ٠
  - WOODCHIP/BARK (35 CY) ٠
  - WATERING NEW VEGETATION (MAINTENANCE) (525)
- FURNISH AND INSTALL TRASH/RECYCLE **RECEPTACLES (20)**
- ADD PUBLIC ART
  - TRASH/RECYLCE RECEPTACLES (24)
  - UTILITY BOX WRAPS (17) ٠
  - DISTRICT-IDENTIFY ART (3)
- REFURBISH, REPAINT, EXISTING BENCHES (NON MST) (6)
- SIGNAGE
  - "NO LITTERING" (10)