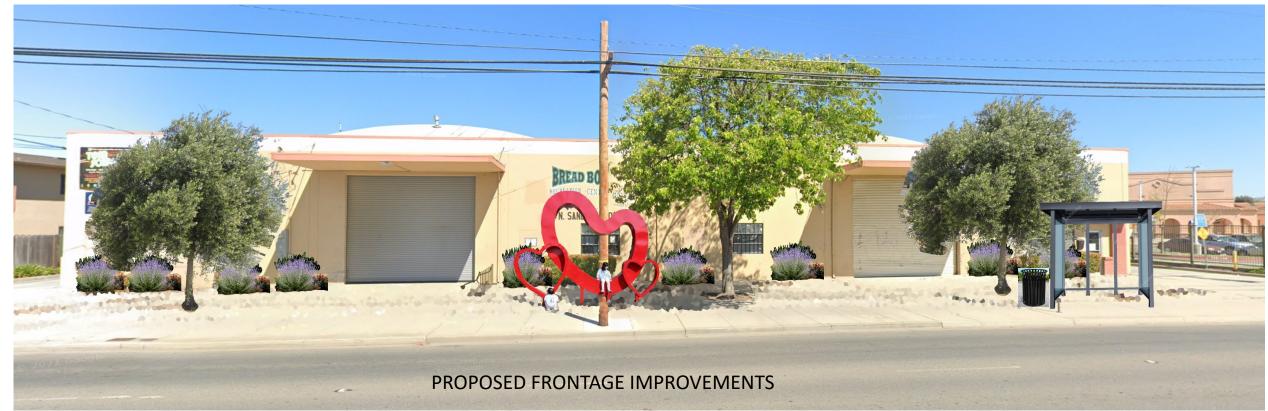

 $\star$ 

BREADBOX RECREATION CENTER

## **BREADBOX RECREATION CENTER**

### **PROPOSED PROJECT ELEMENTS:**

- REPLACE CONCRETE PATIO WITH
  PERMEABLE PAVERS
- REPLACE AND ENHANCE GREENERY NEAR THE BUILDING
- PLACE ADDITIONAL TREES
- PLACE ORNAMENTAL TREES
- ADD PUBLIC ART
- PLACE COVERED BUS STOP AND
  TRASH RECETACLE