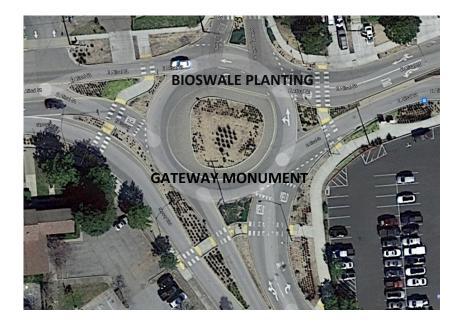

### **PROPOSED PROJECT ELEMENTS:**

- GATEWAY MONUMENT (1)
- DISTRICT IDENTITY BANNERS ON STREET-LIGHTS (20)
- WAYFINDING SIGNAGE (5)
- REPLACE AND ENHANCE GREENERY
  - PLACE ADDITIONAL TREES (23)
  - PLACE ORNAMENTAL TREES (2) ٠
  - DROUGHT RESISTANT SHRUBS ٠ (500)
  - RELOCATE EXISTING PLANTERS • (26)
  - BIOSWALE PLANTING (250 SF) ٠
  - WOODCHIP/BARK (35 CY) ٠
  - WATERING NEW VEGETATION (MAINTENANCE) (525)
- FURNISH AND INSTALL TRASH/RECYCLE **RECEPTACLES (20)**
- ADD PUBLIC ART
  - TRASH/RECYLCE RECEPTACLES (24)
  - UTILITY BOX WRAPS (17) ٠
  - DISTRICT-IDENTIFY ART (3)
- REFURBISH, REPAINT, EXISTING BENCHES (NON MST) (6)
- SIGNAGE
  - "NO LITTERING" (10)

### **LEGEND:**

- BANNERS =
- TRASH/RECYCLE RECEPTACLES = ٠
- BENCHES = 🔘 ٠
- GATEWAY MONUMENT =
- SIGNAGE =

- ADDITIONAL TREES/ORNAMENTAL TREES = •
- DROUGHT RESISTANT SHRUBS (ADD TO TREE WELLS)= ●
- BIOSWALE PLANTING =
- WOODCHIP/BARK =