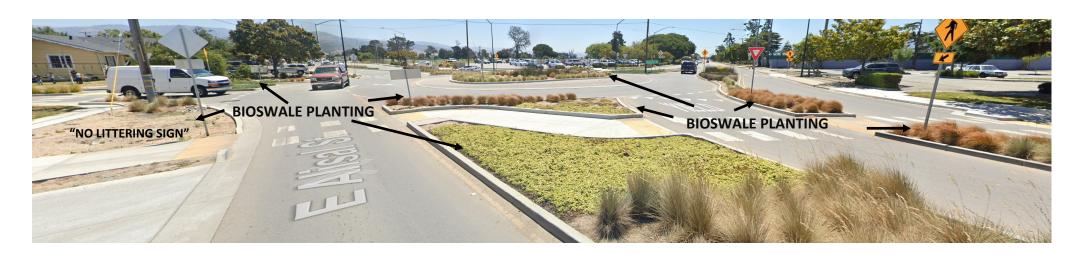

### **PROPOSED PROJECT ELEMENTS:**

- GATEWAY MONUMENT (1)
- DISTRICT IDENTITY BANNERS ON STREET-LIGHTS (20)
- WAYFINDING SIGNAGE (5)
- REPLACE AND ENHANCE GREENERY
  - PLACE ADDITIONAL TREES (23)
  - PLACE ORNAMENTAL TREES (2) ٠
  - DROUGHT RESISTANT SHRUBS ٠ (500)
  - RELOCATE EXISTING PLANTERS • (26)
  - BIOSWALE PLANTING (250 SF) ٠
  - WOODCHIP/BARK (35 CY) ٠
  - WATERING NEW VEGETATION (MAINTENANCE) (525)
- FURNISH AND INSTALL TRASH/RECYCLE **RECEPTACLES (20)**
- ADD PUBLIC ART
  - TRASH/RECYLCE RECEPTACLES (24)
  - UTILITY BOX WRAPS (17) ٠
  - DISTRICT-IDENTIFY ART (3)
- REFURBISH, REPAINT, EXISTING BENCHES (NON MST) (6)
- SIGNAGE
  - "NO LITTERING" (10)

### **LEGEND:**

- BANNERS =
- TRASH/RECYCLE RECEPTACLES = ٠
- BENCHES = 🔘 ٠
- GATEWAY MONUMENT =
- SIGNAGE =

- ADDITIONAL TREES/ORNAMENTAL TREES = •
- DROUGHT RESISTANT SHRUBS (ADD TO TREE WELLS)= ●
- BIOSWALE PLANTING =
- WOODCHIP/BARK =