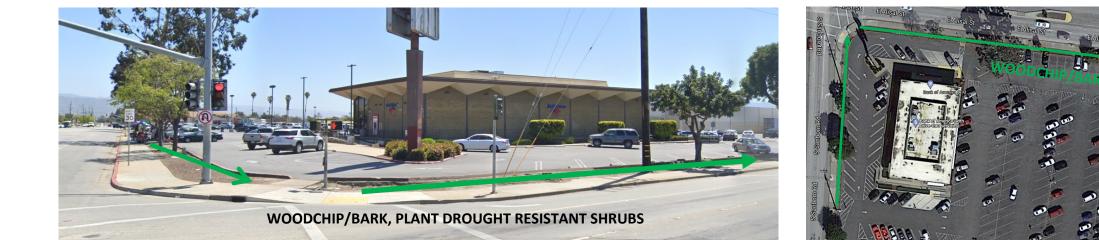

### **PROPOSED PROJECT ELEMENTS:**

- GATEWAY MONUMENT (1)
- DISTRICT IDENTITY BANNERS ON STREET-LIGHTS (20)
- WAYFINDING SIGNAGE (5)
- REPLACE AND ENHANCE GREENERY
  - PLACE ADDITIONAL TREES (23)
  - PLACE ORNAMENTAL TREES (2) ٠
  - DROUGHT RESISTANT SHRUBS ٠ (500)
  - RELOCATE EXISTING PLANTERS • (26)
  - BIOSWALE PLANTING (250 SF) ٠
  - WOODCHIP/BARK (35 CY) ٠
  - WATERING NEW VEGETATION (MAINTENANCE) (525)
- FURNISH AND INSTALL TRASH/RECYCLE **RECEPTACLES (20)**
- ADD PUBLIC ART
  - TRASH/RECYLCE RECEPTACLES (24)
  - UTILITY BOX WRAPS (17) ٠
  - DISTRICT-IDENTIFY ART (3)
- REFURBISH, REPAINT, EXISTING BENCHES (NON MST) (6)
- SIGNAGE
  - "NO LITTERING" (10)

### **LEGEND:**

- BANNERS =
- TRASH/RECYCLE RECEPTACLES = ٠
- BENCHES = 🔘 ٠
- GATEWAY MONUMENT =
- SIGNAGE =

- ADDITIONAL TREES/ORNAMENTAL TREES = •
- DROUGHT RESISTANT SHRUBS (ADD TO TREE WELLS)= ●
- BIOSWALE PLANTING =
- WOODCHIP/BARK =