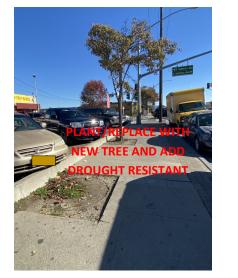

### **PROPOSED PROJECT ELEMENTS:**

- GATEWAY MONUMENT (1)
- DISTRICT IDENTITY BANNERS ON STREET-LIGHTS (20)
- WAYFINDING SIGNAGE (5)
- REPLACE AND ENHANCE GREENERY
  - PLACE ADDITIONAL TREES (23)
  - PLACE ORNAMENTAL TREES (2) ٠
  - DROUGHT RESISTANT SHRUBS ٠ (500)
  - RELOCATE EXISTING PLANTERS • (26)
  - BIOSWALE PLANTING (250 SF) ٠
  - WOODCHIP/BARK (35 CY) ٠
  - WATERING NEW VEGETATION (MAINTENANCE) (525)
- FURNISH AND INSTALL TRASH/RECYCLE **RECEPTACLES (20)**
- ADD PUBLIC ART
  - TRASH/RECYLCE RECEPTACLES (24)
  - UTILITY BOX WRAPS (17) ٠
  - DISTRICT-IDENTIFY ART (3)
- REFURBISH, REPAINT, EXISTING BENCHES (NON MST) (6)
- SIGNAGE
  - "NO LITTERING" (10)