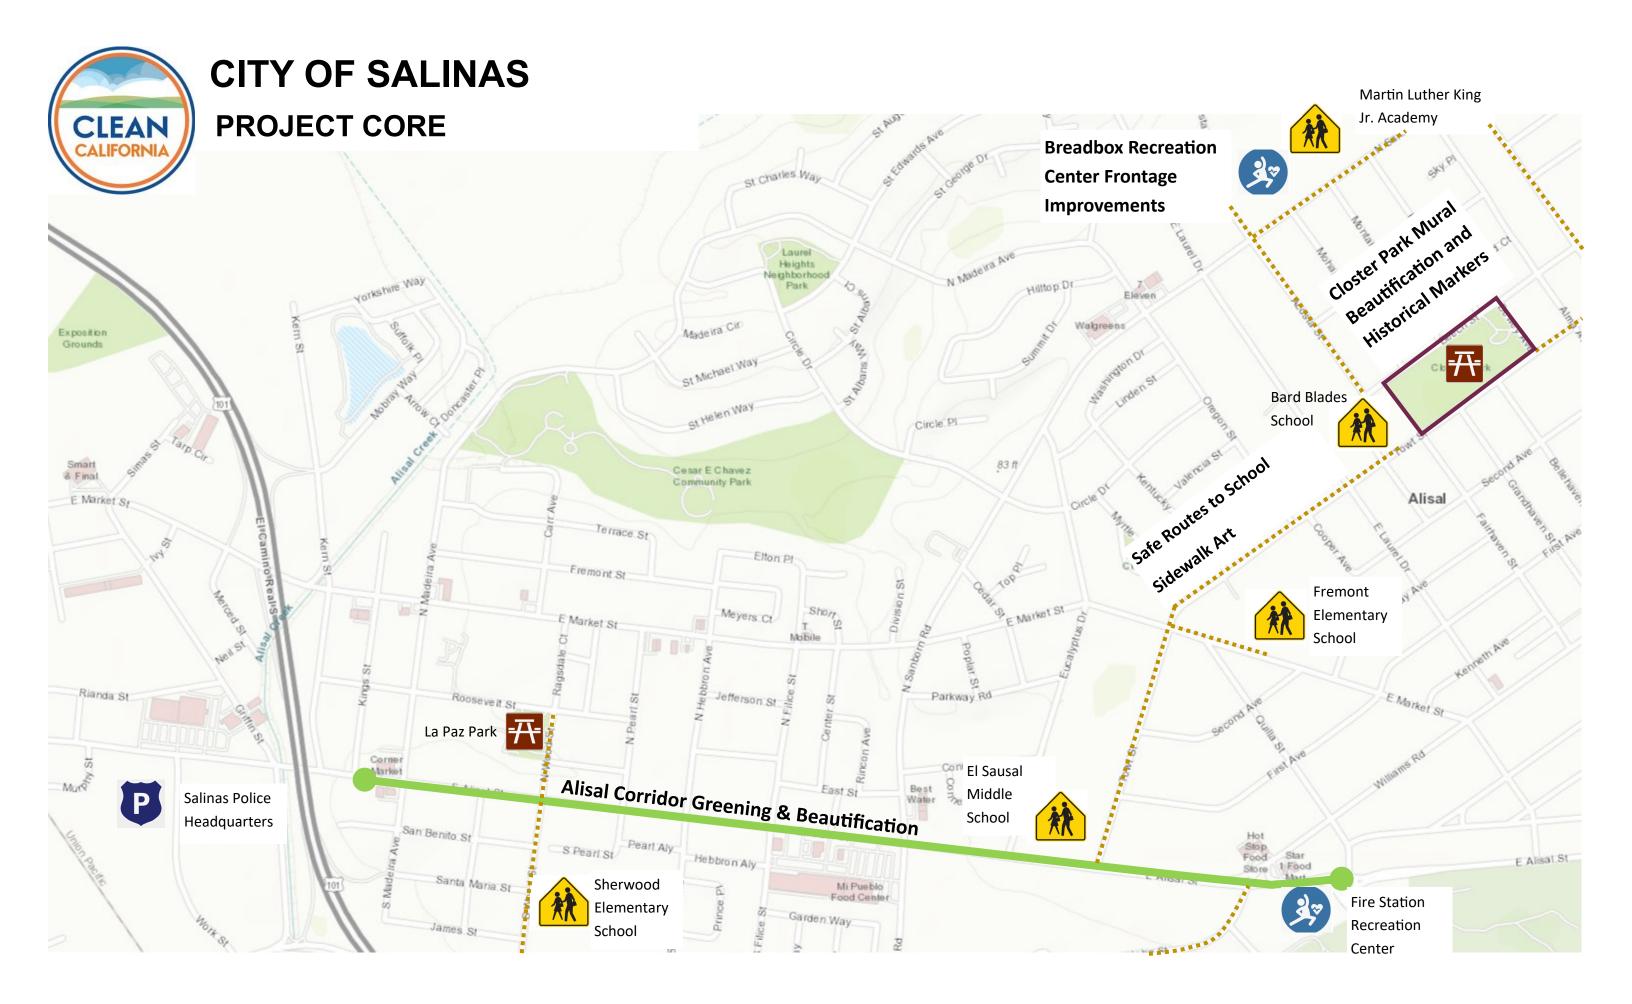

## ALISAL GREENING, BEAUTIFICATION, AND SAFETY PROJECT

### **PROPOSED PROJECT IMPROVEMENTS:**

- ALISAL CORRIDOR GREENING & BEAUTIFI-CATION
- SAFE ROUTES TO SCHOOL SIDEWALK ART & PROGRAMMING
- CLOSTER PARK MURAL BEAUTIFICATION @ COMMUNITY CENTER (SALINAS BOXING CLUB), OFFICE & HISTORICAL MARKERS

 $\star$ 

BREADBOX RECREATION CENTER

## **ALISAL CORRIDOR GREENING & BEAUTIFICATION**

### SAFE ROUTES TO SCHOOL SIDEWALK ART

## **CLOSTER PARK - MURAL BEAUTIFICATION**

## **BREADBOX RECREATION CENTER**