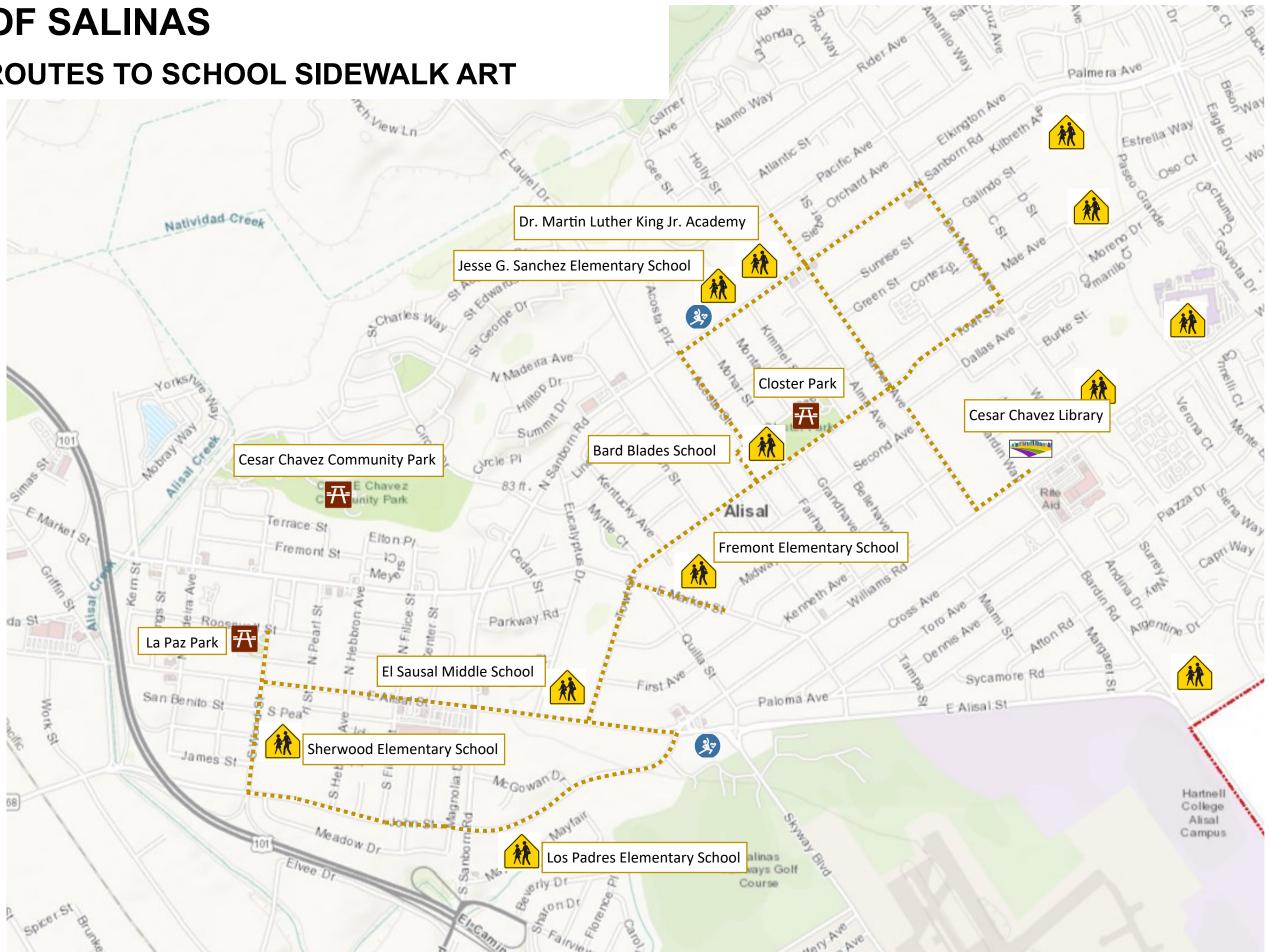

### SAFE ROUTES TO SCHOOL SIDEWALK ART

### **PROPOSED PROJECT ELEMENTS:**

- INSTALL STENCILING ALONG ROUTE **PROVIDING SIDEWALK ART**
- INSTALL TRASH RECEPTACLES AND SIGNAGE NEAR SCHOOLS
- CLASSROOM-BASED "BIKE SMART" EDUCATION
- WALKING SCHOOL BUSES PROGRAMMING