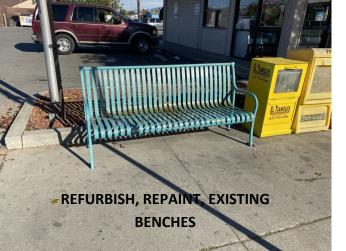

### **PROPOSED PROJECT ELEMENTS:**

- GATEWAY MONUMENT (1)
- DISTRICT IDENTITY BANNERS ON STREET-LIGHTS (20)
- WAYFINDING SIGNAGE (5)
- REPLACE AND ENHANCE GREENERY
  - PLACE ADDITIONAL TREES (23)
  - PLACE ORNAMENTAL TREES (2) ٠
  - DROUGHT RESISTANT SHRUBS ٠ (500)
  - RELOCATE EXISTING PLANTERS • (26)
  - BIOSWALE PLANTING (250 SF) ٠
  - WOODCHIP/BARK (35 CY) ٠
  - WATERING NEW VEGETATION (MAINTENANCE) (525)
- FURNISH AND INSTALL TRASH/RECYCLE **RECEPTACLES (20)**
- ADD PUBLIC ART
  - TRASH/RECYLCE RECEPTACLES (24)
  - UTILITY BOX WRAPS (17) ٠
  - DISTRICT-IDENTIFY ART (3)
- REFURBISH, REPAINT, EXISTING BENCHES (NON MST) (6)
- SIGNAGE
  - "NO LITTERING" (10)