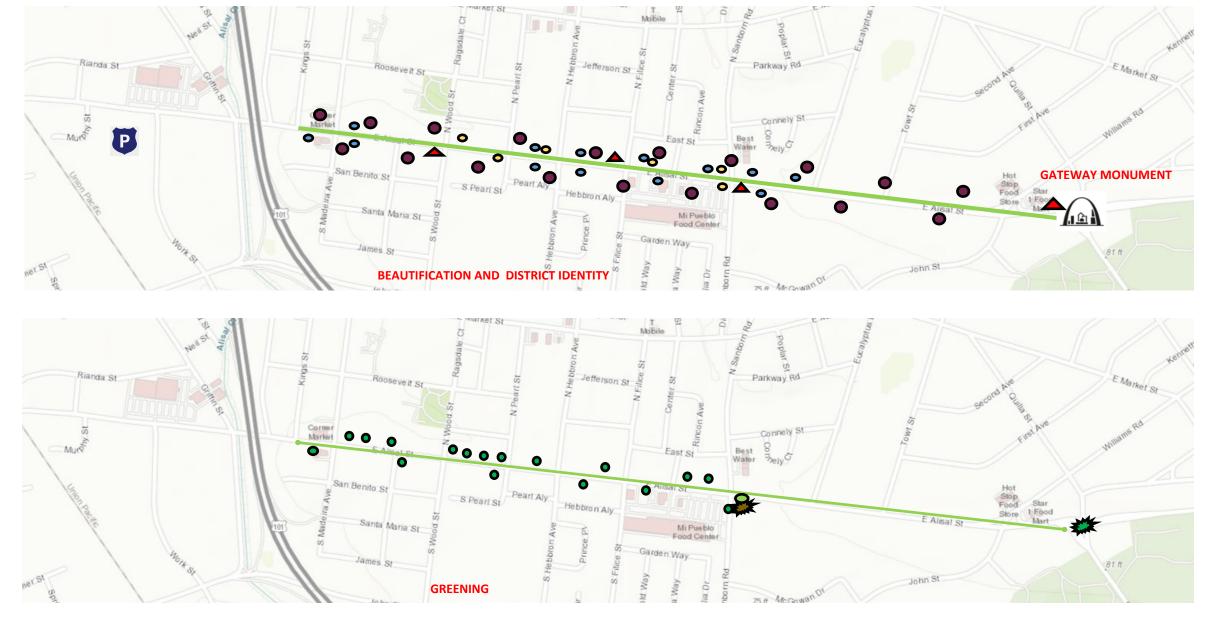

## **ALISAL CORRIDOR GREENING & BEAUTIFICATION**

### **PROPOSED PROJECT ELEMENTS:**

- GATEWAY MONUMENT (1)
- DISTRICT IDENTITY BANNERS ON STREET-LIGHTS (20)
- WAYFINDING SIGNAGE (5)
- REPLACE AND ENHANCE GREENERY
  - PLACE ADDITIONAL TREES (23)
  - PLACE ORNAMENTAL TREES (2) ٠
  - DROUGHT RESISTANT SHRUBS ٠ (500)
  - RELOCATE EXISTING PLANTERS • (26)
  - BIOSWALE PLANTING (250 SF) ٠
  - WOODCHIP/BARK (35 CY) ٠
  - WATERING NEW VEGETATION (MAINTENANCE) (525)
- FURNISH AND INSTALL TRASH/RECYCLE **RECEPTACLES (20)**
- ADD PUBLIC ART
  - TRASH/RECYLCE RECEPTACLES (24)
  - UTILITY BOX WRAPS (17) ٠
  - DISTRICT-IDENTIFY ART (3)
- REFURBISH, REPAINT, EXISTING BENCHES (NON MST) (6)
- SIGNAGE
  - "NO LITTERING" (10)

### **LEGEND:**

- BANNERS =
- TRASH/RECYCLE RECEPTACLES = ٠
- BENCHES = 🔘 ٠
- GATEWAY MONUMENT =
- SIGNAGE =

- ADDITIONAL TREES/ORNAMENTAL TREES = •
- DROUGHT RESISTANT SHRUBS (ADD TO TREE WELLS)= ●
- BIOSWALE PLANTING =
- WOODCHIP/BARK =