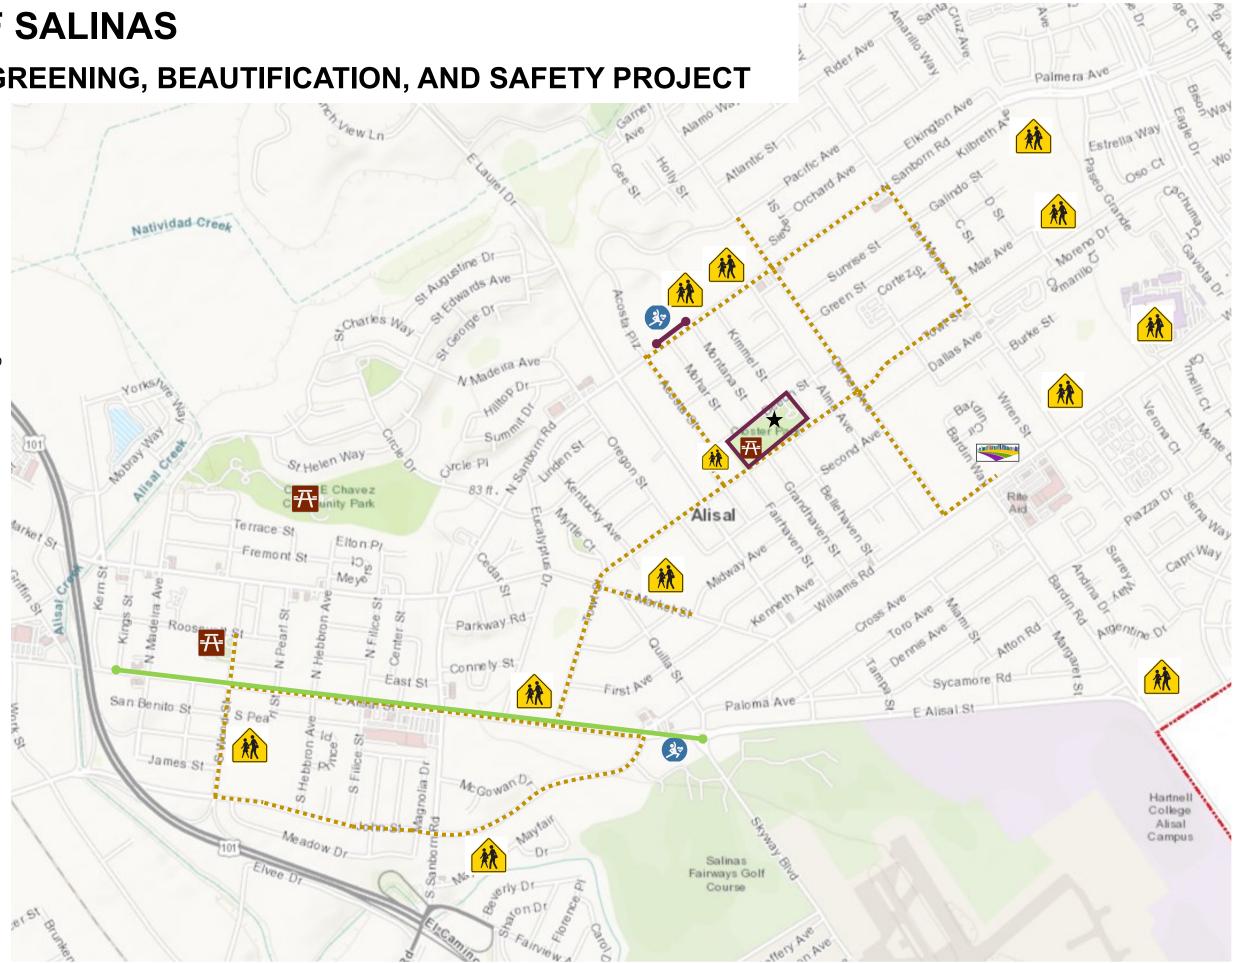

## ALISAL GREENING, BEAUTIFICATION, AND SAFETY PROJECT

### **PROPOSED PROJECT IMPROVEMENTS:**

- ALISAL CORRIDOR GREENING & BEAUTIFI-CATION
- SAFE ROUTES TO SCHOOL SIDEWALK ART & PROGRAMMING
- CLOSTER PARK MURAL BEAUTIFICATION @ COMMUNITY CENTER (SALINAS BOXING CLUB), OFFICE & HISTORICAL MARKERS

 $\star$ 

BREADBOX RECREATION CENTER

## **ALISAL CORRIDOR GREENING & BEAUTIFICATION**

### SAFE ROUTES TO SCHOOL SIDEWALK ART

## **CLOSTER PARK - MURAL BEAUTIFICATION**