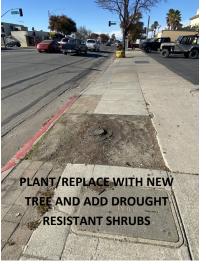

### **PROPOSED PROJECT ELEMENTS:**

- GATEWAY MONUMENT (1)
- DISTRICT IDENTITY BANNERS ON STREET-LIGHTS (20)
- WAYFINDING SIGNAGE (5)
- REPLACE AND ENHANCE GREENERY
  - PLACE ADDITIONAL TREES (23)
  - PLACE ORNAMENTAL TREES (2) ٠
  - DROUGHT RESISTANT SHRUBS ٠ (500)
  - RELOCATE EXISTING PLANTERS • (26)
  - BIOSWALE PLANTING (250 SF) ٠
  - WOODCHIP/BARK (35 CY) ٠
  - WATERING NEW VEGETATION (MAINTENANCE) (525)
- FURNISH AND INSTALL TRASH/RECYCLE **RECEPTACLES (20)**
- ADD PUBLIC ART
  - TRASH/RECYLCE RECEPTACLES (24)
  - UTILITY BOX WRAPS (17) ٠
  - DISTRICT-IDENTIFY ART (3)
- REFURBISH, REPAINT, EXISTING BENCHES (NON MST) (6)
- SIGNAGE
  - "NO LITTERING" (10)