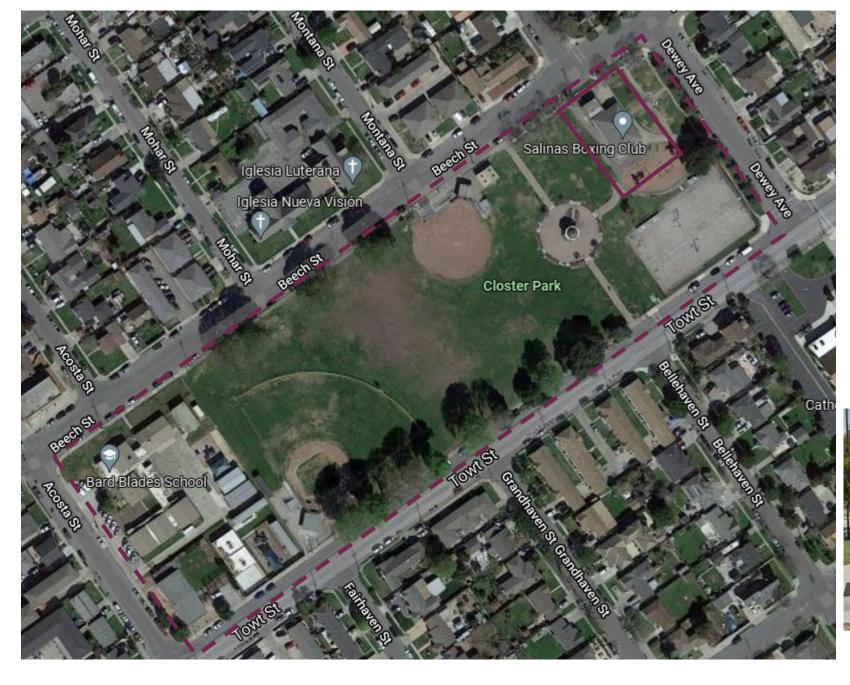

## ALISAL GREENING, BEAUTIFICATION, AND SAFETY PROJECT

### **PROPOSED PROJECT IMPROVEMENTS:**

- ALISAL CORRIDOR GREENING & BEAUTIFI-CATION
- SAFE ROUTES TO SCHOOL SIDEWALK ART & PROGRAMMING
- CLOSTER PARK MURAL BEAUTIFICATION @ COMMUNITY CENTER (SALINAS BOXING CLUB), OFFICE & HISTORICAL MARKERS

## **CLOSTER PARK - MURAL BEAUTIFICATION**

#### **PROPOSED PROJECT ELEMENTS:**

- PUBLIC ART—MURAL INSTALLATION
  @ COMMUNITY CENTER (SALINAS BOXING CLUB) AND OFFICE
  - POWERWASH, CLEAN & PREP FOR MURAL INSTALLATION
- PLACE HISTORICAL MARKERS

SALINAS BOXING CLUB/COMMUNITY CENTER