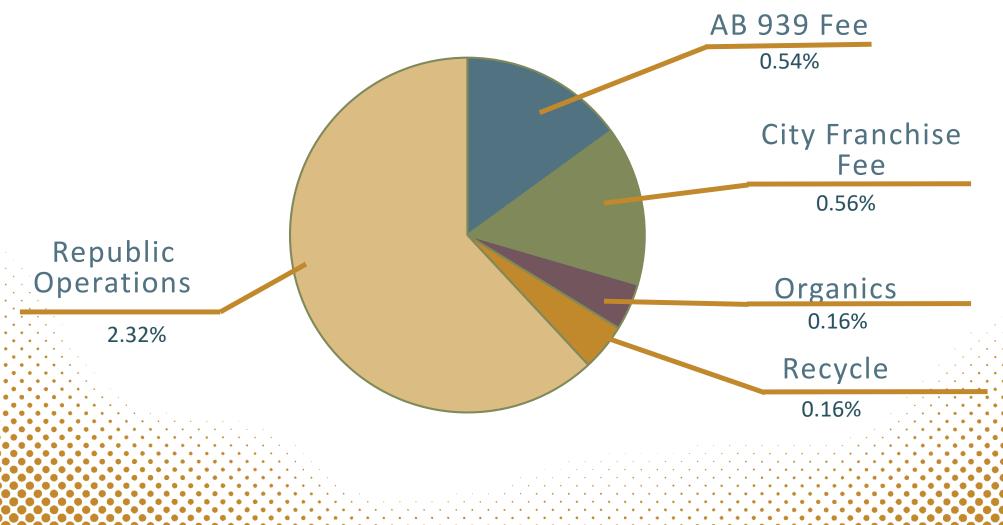

## Summary of Rate Adjustment Components

| Typical Service Type                  |                                | Residential |       | Commercial   |        |
|---------------------------------------|--------------------------------|-------------|-------|--------------|--------|
| Trash Service Level                   |                                | 32-Gallon   |       | 3-Cubic Yard |        |
| FY 22-23 Adjusted Rate                |                                | \$          | 32.26 | \$           | 501.97 |
| Proposed Adjustments:                 |                                |             |       |              |        |
| FY 23-24 Franchise Fee                |                                | \$          | 0.18  | \$           | 2.89   |
| FY 23-24 SVSWA AB 939 Fees            |                                | \$          | 0.18  | \$           | 3.29   |
| Disposal Portion                      |                                | \$          | -     | \$           | -      |
| Recycling Processing                  |                                | \$          | 0.05  | \$           | -      |
| Organics Processing                   |                                | \$          | 0.05  | \$           | -      |
| C&D Processing                        |                                | \$          | -     | \$           | -      |
| Collection Element (Hauler CPI 3.57%) |                                | \$          | 0.75  | \$           | 13.08  |
|                                       | FY 23-24 Proposed Monthly Rate | \$          | 33.47 | \$           | 521.23 |
|                                       | Monthly Increase               | \$          | 1.21  | \$           | 19.26  |
|                                       | Percent Increase               |             | 3.75% |              | 3.84   |

#### **Consolidated Charges**

3 Yard Garbage Bin 2022 Rate \$501.97 2023 Rate \$521.23

3.84% Increase

3 Yard Recycle 2022 Rate 323.17 2023 Rate 336.20

4.03% Increase