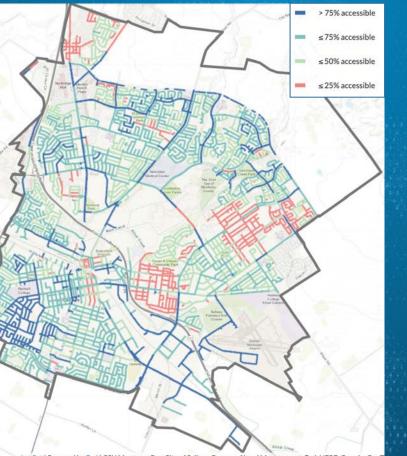

### Curb access is a problem in several areas

LEAN WATER

Losflat | Dawarad by Seri | CSU Monteray Bay City of Salinas Bureau of Land Management Seri HERE Carmin GooT

100% 6.6% 11.1% 15.0% 90% 23.8% 12.5% 6.2% 80% 40.0% Percent of Curb Accessible 70% 42.5% 29.7% 60% 50% 40% 39.7% 73.4% 71.6% 30% 20% 34.0% 10% 14.8% 13.0% 0% Alisal Monte Bella Route\_EW2\_F Acosta Downtown ■ High Access >75% Moderate Access <75%</p> Low Access < 50%</p> Very Low Access <25%</p>

Curb Access by Study Area

CLEAN WATER

sweeping program with parking restrictions and route signage requires a significant monetary resources. A CIP has been set up to facilitate the signage of a new high priority route each fiscal year. The City has utilized the best available data to select an initial area to implement parking restrictions. Data collected to date illustrates areas in greatest need of parking restrictions based on two criteria: poor curb access and high rates of road debris accumulation. City staff selected an east Alisal neighborhood, where data show curb access is low and road debris is high, for an initial effort to implement parking restrictions (Attachment 2). The designated signage area will allow staff to observe the effectiveness of the program on water quality by collecting samples at an existing monitoring outfall in the drainage area.