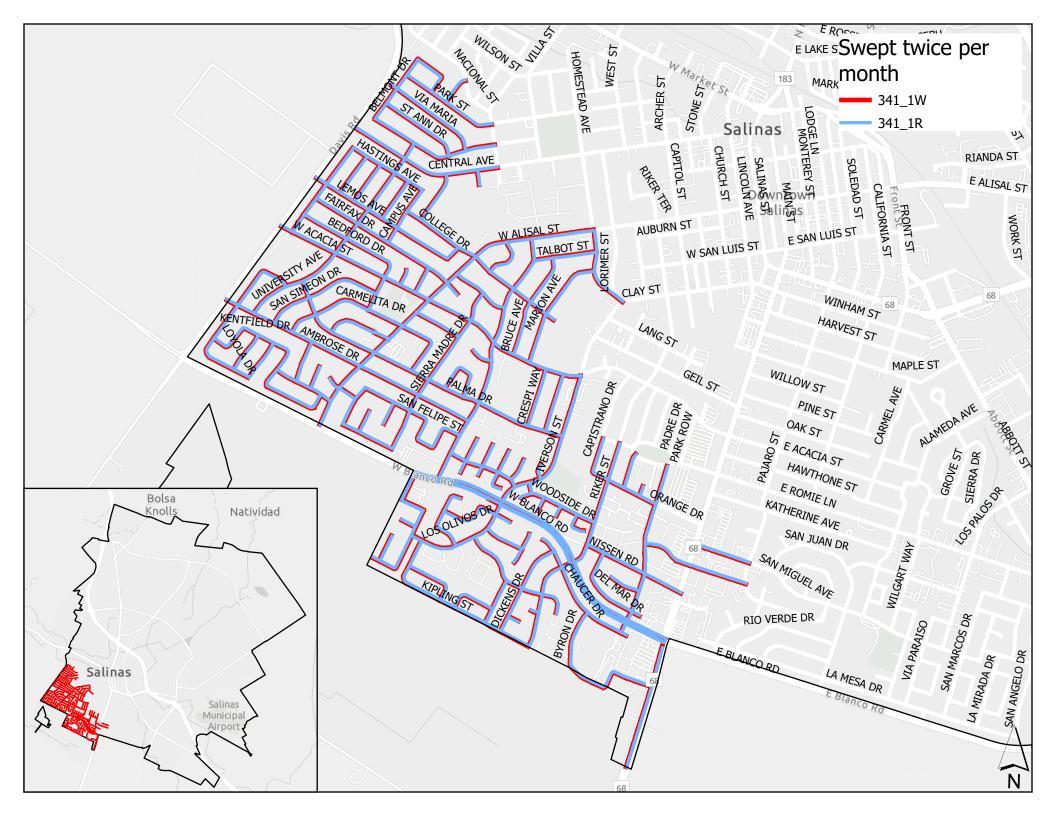

### **Attachment 1: Redesigned street sweeping routes**

| Route ID | Sweeping Day                                  | Frequency       |
|----------|-----------------------------------------------|-----------------|
| 121_1M   | 1 <sup>st</sup> and 3 <sup>rd</sup> Monday    | Twice per month |
|          |                                               |                 |
| 121_1T   | 1 <sup>st</sup> and 3 <sup>rd</sup> Tuesday   | Twice per month |
| 122_1M   | 1 <sup>st</sup> and 3 <sup>rd</sup> Monday    | Twice per month |
| 122_1T   | 1 <sup>st</sup> and 3 <sup>rd</sup> Tuesday   | Twice per month |
| 123_1M   | 1 <sup>st</sup> and 3 <sup>rd</sup> Monday    | Twice per month |
| 123_1T   | 1 <sup>st</sup> and 3 <sup>rd</sup> Tuesday   | Twice per month |
| 124_2M   | 2 <sup>nd</sup> and 4 <sup>th</sup> Monday    | Twice per month |
| 124_2T   | 2 <sup>nd</sup> and 4 <sup>th</sup> Tuesday   | Twice per month |
| 125_2M   | 2 <sup>nd</sup> and 4 <sup>th</sup> Monday    | Twice per month |
| 125_2T   | 2 <sup>nd</sup> and 4 <sup>th</sup> Tuesday   | Twice per month |
| 341_1W   | 1 <sup>st</sup> and 3 <sup>rd</sup> Wednesday | Twice per month |
| 341_1R   | 1 <sup>st</sup> and 3 <sup>rd</sup> Thursday  | Twice per month |
| 342_2W   | 2 <sup>nd</sup> and 4 <sup>th</sup> Wednesday | Twice per month |
| 342_2R   | 2 <sup>nd</sup> and 4 <sup>th</sup> Thursday  | Twice per month |
| 351_1W   | 1 <sup>st</sup> and 3 <sup>rd</sup> Wednesday | Twice per month |
| 351_1F   | 1 <sup>st</sup> and 3 <sup>rd</sup> Friday    | Twice per month |
| 352_2W   | 2 <sup>nd</sup> and 4 <sup>th</sup> Wednesday | Twice per month |
| 352_2F   | 2 <sup>nd</sup> and 4 <sup>th</sup> Friday    | Twice per month |
| 353_2W   | 2 <sup>nd</sup> and 4 <sup>th</sup> Wednesday | Twice per month |
| 353_2F   | 2 <sup>nd</sup> and 4 <sup>th</sup> Friday    | Twice per month |
| EW1_R    | Thursdays                                     | Every week      |
| EW2_F    | Fridays                                       | Every week      |

Summary table with of redesigned route ID and sweeping day

Redesigned route maps enclosed.