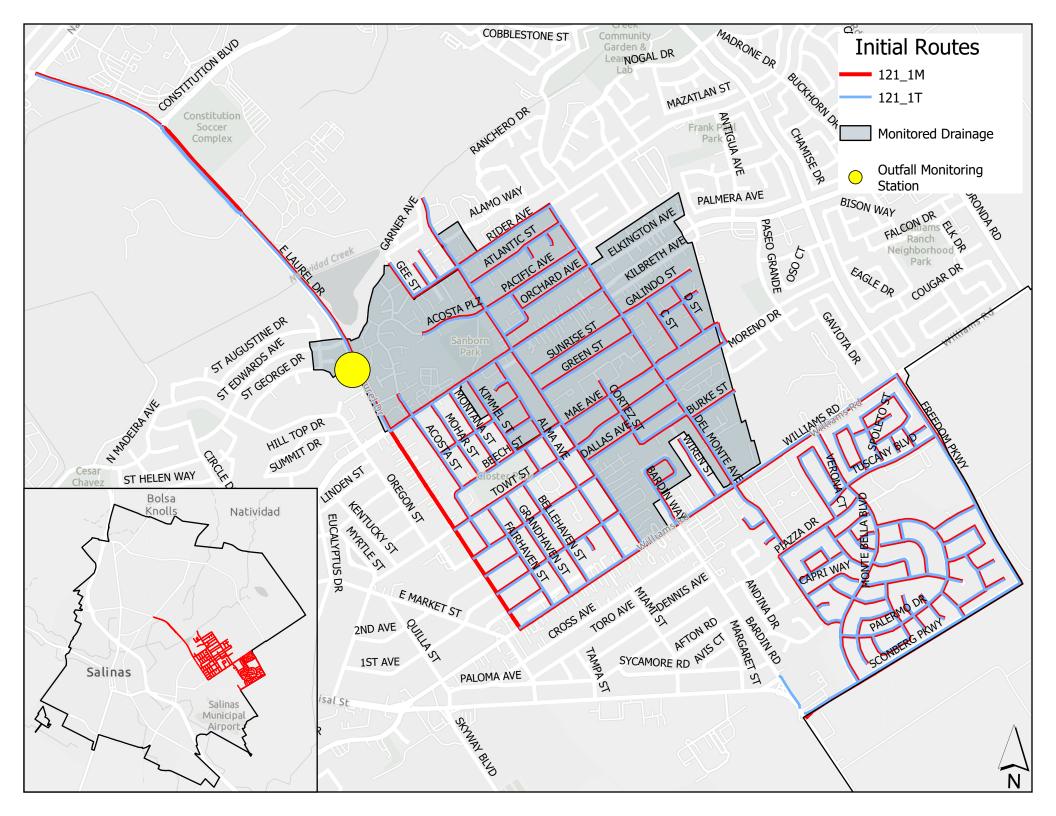

Beginning in 2017, City staff and street sweeper operators implemented several studies to collect road debris and curb access data across all existing streets. Data collected in these efforts illustrated areas in greatest need of parking restrictions based on two criteria: poor curb access and high rates of road debris accumulation at the curb. City streets were prioritized based on these criteria. The data collected was entered into 2NForm, our stormwater information system, and this data was mapped to geospatially show the areas where the high priority streets are located (see slides 13-15 in presentation). Those with the worst curb access and high trash accumulation rate at the curb were rated as High Priority (darker colored streets). The remaining streets were ranked according to the same criteria to determine Medium and Low Priority streets. In Year 5 (2023/2024), we began revision of street sweeping routes and community outreach regarding the upcoming changes to the street sweeping routes and potential No Parking signage. We are now in Year 6 of our permit (2024/2025) and are implementing No Parking signage in an initial high priority area. A community engagement effort addressing street sweeping signage in the Monte Bella community in 2022 showed residents wished to spread the parking restrictions over a two-day period to accommodate moving of vehicles to the opposite side of the street on the designated street sweeping day. The City, therefore, redesigned its current routes to sweep opposite curb sides on different days to meet the NPDES sweeping effectiveness requirement with minimized impact to residents.

sweeping program with parking restrictions and route signage requires a significant monetary resources. A CIP has been set up to facilitate the signage of a new high priority route each fiscal year. The City has utilized the best available data to select an initial area to implement parking restrictions. Data collected to date illustrates areas in greatest need of parking restrictions based on two criteria: poor curb access and high rates of road debris accumulation. City staff selected an east Alisal neighborhood, where data show curb access is low and road debris is high, for an initial effort to implement parking restrictions (Attachment 2). The designated signage area will allow staff to observe the effectiveness of the program on water quality by collecting samples at an existing monitoring outfall in the drainage area.

### **Attachment 1: Redesigned street sweeping routes**

| Route ID | Sweeping Day                                  | Frequency       |
|----------|-----------------------------------------------|-----------------|
| 121_1M   | 1 <sup>st</sup> and 3 <sup>rd</sup> Monday    | Twice per month |
|          |                                               |                 |
| 121_1T   | 1 <sup>st</sup> and 3 <sup>rd</sup> Tuesday   | Twice per month |
| 122_1M   | 1 <sup>st</sup> and 3 <sup>rd</sup> Monday    | Twice per month |
| 122_1T   | 1 <sup>st</sup> and 3 <sup>rd</sup> Tuesday   | Twice per month |
| 123_1M   | 1 <sup>st</sup> and 3 <sup>rd</sup> Monday    | Twice per month |
| 123_1T   | 1 <sup>st</sup> and 3 <sup>rd</sup> Tuesday   | Twice per month |
| 124_2M   | 2 <sup>nd</sup> and 4 <sup>th</sup> Monday    | Twice per month |
| 124_2T   | 2 <sup>nd</sup> and 4 <sup>th</sup> Tuesday   | Twice per month |
| 125_2M   | 2 <sup>nd</sup> and 4 <sup>th</sup> Monday    | Twice per month |
| 125_2T   | 2 <sup>nd</sup> and 4 <sup>th</sup> Tuesday   | Twice per month |
| 341_1W   | 1 <sup>st</sup> and 3 <sup>rd</sup> Wednesday | Twice per month |
| 341_1R   | 1 <sup>st</sup> and 3 <sup>rd</sup> Thursday  | Twice per month |
| 342_2W   | 2 <sup>nd</sup> and 4 <sup>th</sup> Wednesday | Twice per month |
| 342_2R   | 2 <sup>nd</sup> and 4 <sup>th</sup> Thursday  | Twice per month |
| 351_1W   | 1 <sup>st</sup> and 3 <sup>rd</sup> Wednesday | Twice per month |
| 351_1F   | 1 <sup>st</sup> and 3 <sup>rd</sup> Friday    | Twice per month |
| 352_2W   | 2 <sup>nd</sup> and 4 <sup>th</sup> Wednesday | Twice per month |
| 352_2F   | 2 <sup>nd</sup> and 4 <sup>th</sup> Friday    | Twice per month |
| 353_2W   | 2 <sup>nd</sup> and 4 <sup>th</sup> Wednesday | Twice per month |
| 353_2F   | 2 <sup>nd</sup> and 4 <sup>th</sup> Friday    | Twice per month |
| EW1_R    | Thursdays                                     | Every week      |
| EW2_F    | Fridays                                       | Every week      |

Summary table with of redesigned route ID and sweeping day

Redesigned route maps enclosed.

### **Attachment 2: Parking Restriction Initial Routes**

| Route ID | Sweeping Day                                | Frequency       |
|----------|---------------------------------------------|-----------------|
| 121_1M   | 1 <sup>st</sup> and 3 <sup>rd</sup> Monday  | Twice per month |
| 121_1T   | 1 <sup>st</sup> and 3 <sup>rd</sup> Tuesday | Twice per month |

Summary table with pilot route ID and sweeping day

Pilot route map enclosed.

# Signage Routes: 121M and 121T