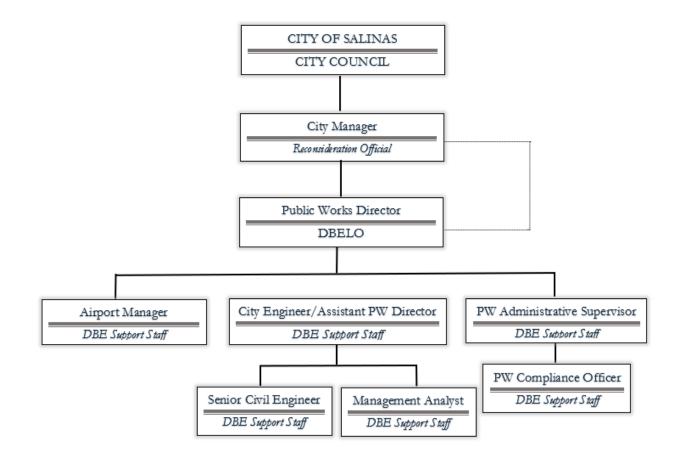

### CEQA CONSIDERATION:

The recommended action is not a project as defined by the California Environmental Quality Act (CEQA) (CEQA Guidelines section 15378). Any subsequent discretionary projects resulting from implementation of DVP recommendations will be assessed for CEQA applicability.

Page | 4