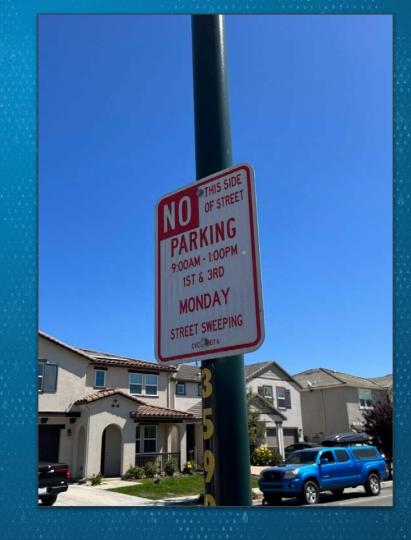

Costs to sign the initial routes were estimated by the City's traffic division. An RFQ process was utilized to obtain a contractor to fabricate and install the signage. No Parking signs are being placed a minimum of 200 feet apart in the initial area to notify motorists of the street sweeping schedule. The Monte Bella neighborhood included in the initial routes is already signed with parking restrictions, reducing the number of signs needed to be installed and the overall cost of implementation. The fabrication and installation of the No Parking signage and street sweeper electronic equipment cost approximately \$600,000. ARPA funds were used to pay for this effort.

# Signage Routes: 121M and 121T