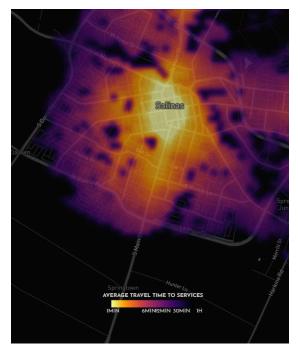

### Curb access is a problem in several areas

LEAN WATER

Losflat | Dawarad by Seri | CSU Monteray Bay City of Salinas Bureau of Land Management Seri HERE Carmin GooT

100% 6.6% 11.1% 15.0% 90% 23.8% 12.5% 6.2% 80% 40.0% Percent of Curb Accessible 70% 42.5% 29.7% 60% 50% 40% 39.7% 73.4% 71.6% 30% 20% 34.0% 10% 14.8% 13.0% 0% Alisal Monte Bella Route\_EW2\_F Acosta Downtown ■ High Access >75% Moderate Access <75%</p> Low Access < 50%</p> Very Low Access <25%</p>

Curb Access by Study Area

CLEAN WATER