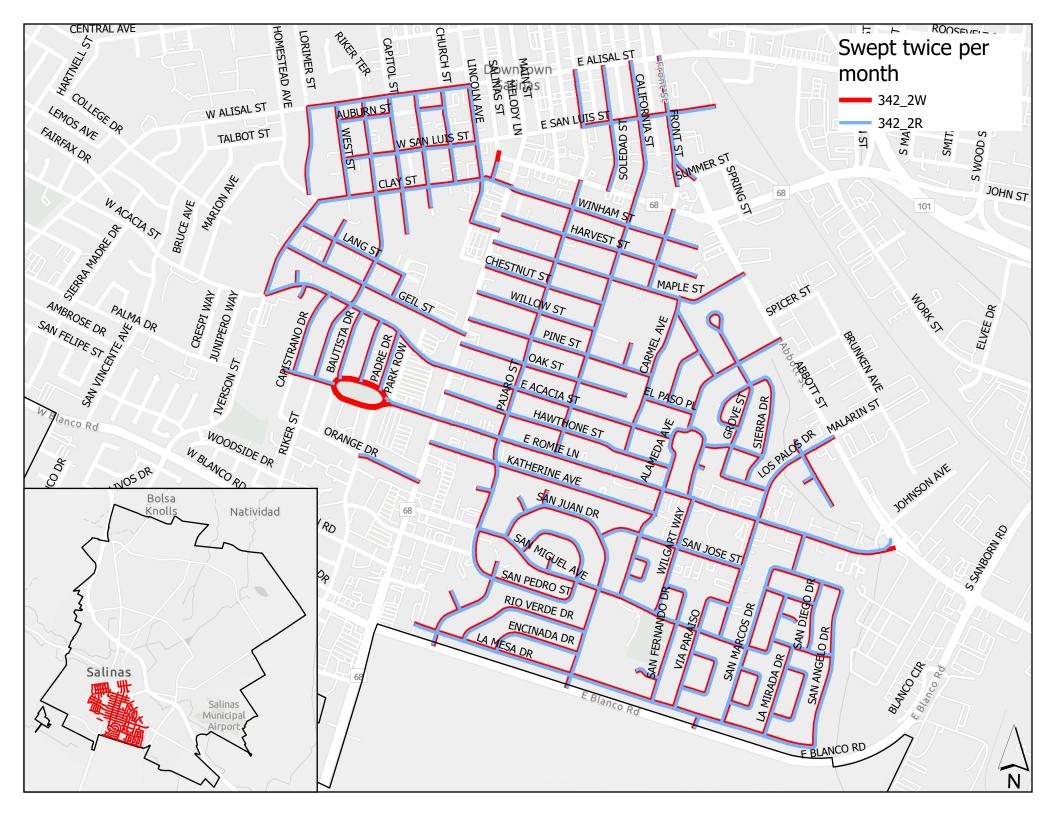

### **Attachment 1: Redesigned street sweeping routes**

| Route ID | Sweeping Day                                  | Frequency       |
|----------|-----------------------------------------------|-----------------|
| 121_1M   | 1 <sup>st</sup> and 3 <sup>rd</sup> Monday    | Twice per month |
|          |                                               |                 |
| 121_1T   | 1 <sup>st</sup> and 3 <sup>rd</sup> Tuesday   | Twice per month |
| 122_1M   | 1 <sup>st</sup> and 3 <sup>rd</sup> Monday    | Twice per month |
| 122_1T   | 1 <sup>st</sup> and 3 <sup>rd</sup> Tuesday   | Twice per month |
| 123_1M   | 1 <sup>st</sup> and 3 <sup>rd</sup> Monday    | Twice per month |
| 123_1T   | 1 <sup>st</sup> and 3 <sup>rd</sup> Tuesday   | Twice per month |
| 124_2M   | 2 <sup>nd</sup> and 4 <sup>th</sup> Monday    | Twice per month |
| 124_2T   | 2 <sup>nd</sup> and 4 <sup>th</sup> Tuesday   | Twice per month |
| 125_2M   | 2 <sup>nd</sup> and 4 <sup>th</sup> Monday    | Twice per month |
| 125_2T   | 2 <sup>nd</sup> and 4 <sup>th</sup> Tuesday   | Twice per month |
| 341_1W   | 1 <sup>st</sup> and 3 <sup>rd</sup> Wednesday | Twice per month |
| 341_1R   | 1 <sup>st</sup> and 3 <sup>rd</sup> Thursday  | Twice per month |
| 342_2W   | 2 <sup>nd</sup> and 4 <sup>th</sup> Wednesday | Twice per month |
| 342_2R   | 2 <sup>nd</sup> and 4 <sup>th</sup> Thursday  | Twice per month |
| 351_1W   | 1 <sup>st</sup> and 3 <sup>rd</sup> Wednesday | Twice per month |
| 351_1F   | 1 <sup>st</sup> and 3 <sup>rd</sup> Friday    | Twice per month |
| 352_2W   | 2 <sup>nd</sup> and 4 <sup>th</sup> Wednesday | Twice per month |
| 352_2F   | 2 <sup>nd</sup> and 4 <sup>th</sup> Friday    | Twice per month |
| 353_2W   | 2 <sup>nd</sup> and 4 <sup>th</sup> Wednesday | Twice per month |
| 353_2F   | 2 <sup>nd</sup> and 4 <sup>th</sup> Friday    | Twice per month |
| EW1_R    | Thursdays                                     | Every week      |
| EW2_F    | Fridays                                       | Every week      |

Summary table with of redesigned route ID and sweeping day

Redesigned route maps enclosed.