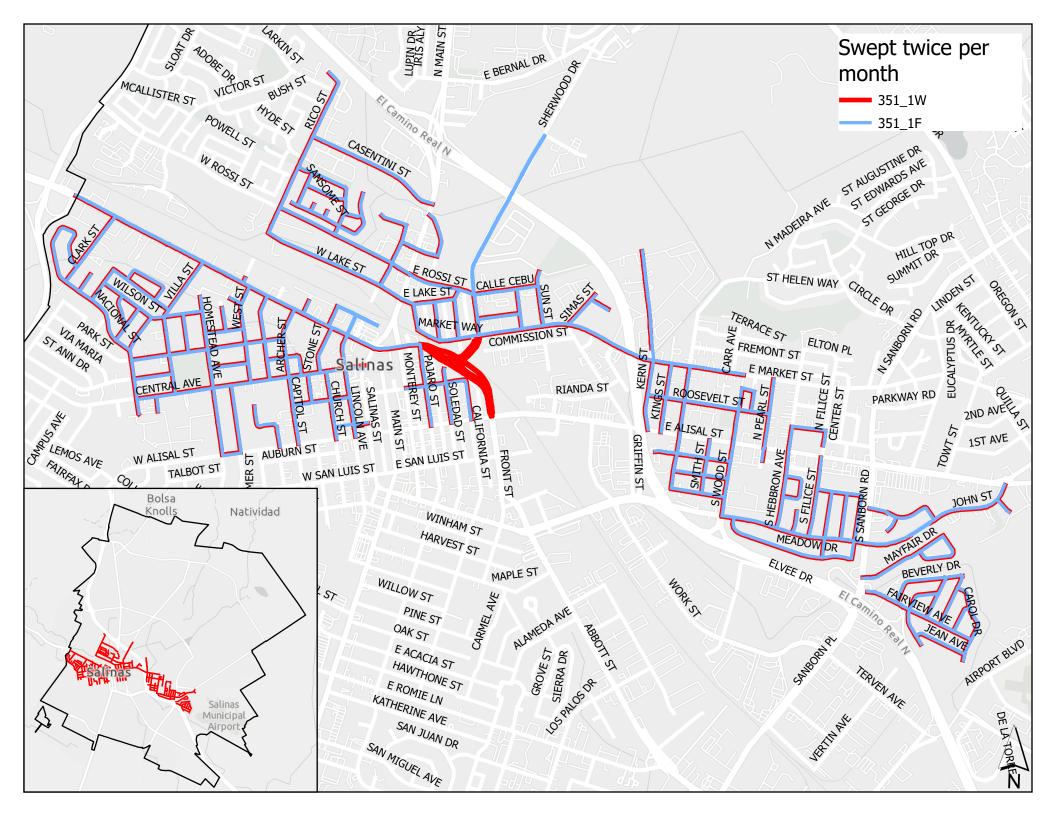

### **Attachment 1: Redesigned street sweeping routes**

| Route ID | Sweeping Day                                  | Frequency       |
|----------|-----------------------------------------------|-----------------|
| 121_1M   | 1 <sup>st</sup> and 3 <sup>rd</sup> Monday    | Twice per month |
|          |                                               |                 |
| 121_1T   | 1 <sup>st</sup> and 3 <sup>rd</sup> Tuesday   | Twice per month |
| 122_1M   | 1 <sup>st</sup> and 3 <sup>rd</sup> Monday    | Twice per month |
| 122_1T   | 1 <sup>st</sup> and 3 <sup>rd</sup> Tuesday   | Twice per month |
| 123_1M   | 1 <sup>st</sup> and 3 <sup>rd</sup> Monday    | Twice per month |
| 123_1T   | 1 <sup>st</sup> and 3 <sup>rd</sup> Tuesday   | Twice per month |
| 124_2M   | 2 <sup>nd</sup> and 4 <sup>th</sup> Monday    | Twice per month |
| 124_2T   | 2 <sup>nd</sup> and 4 <sup>th</sup> Tuesday   | Twice per month |
| 125_2M   | 2 <sup>nd</sup> and 4 <sup>th</sup> Monday    | Twice per month |
| 125_2T   | 2 <sup>nd</sup> and 4 <sup>th</sup> Tuesday   | Twice per month |
| 341_1W   | 1 <sup>st</sup> and 3 <sup>rd</sup> Wednesday | Twice per month |
| 341_1R   | 1 <sup>st</sup> and 3 <sup>rd</sup> Thursday  | Twice per month |
| 342_2W   | 2 <sup>nd</sup> and 4 <sup>th</sup> Wednesday | Twice per month |
| 342_2R   | 2 <sup>nd</sup> and 4 <sup>th</sup> Thursday  | Twice per month |
| 351_1W   | 1 <sup>st</sup> and 3 <sup>rd</sup> Wednesday | Twice per month |
| 351_1F   | 1 <sup>st</sup> and 3 <sup>rd</sup> Friday    | Twice per month |
| 352_2W   | 2 <sup>nd</sup> and 4 <sup>th</sup> Wednesday | Twice per month |
| 352_2F   | 2 <sup>nd</sup> and 4 <sup>th</sup> Friday    | Twice per month |
| 353_2W   | 2 <sup>nd</sup> and 4 <sup>th</sup> Wednesday | Twice per month |
| 353_2F   | 2 <sup>nd</sup> and 4 <sup>th</sup> Friday    | Twice per month |
| EW1_R    | Thursdays                                     | Every week      |
| EW2_F    | Fridays                                       | Every week      |

Summary table with of redesigned route ID and sweeping day

Redesigned route maps enclosed.