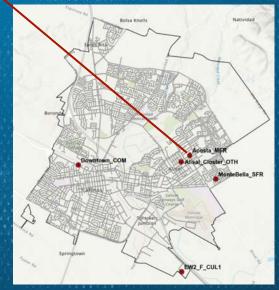

### - pollutant analyses

| Sampling Location         | Bifenthrin | Cyfluthrin | L-Cyhalothrin | Cypermethrin | Fenpropathrin<br>(Danitol) | Esfenvalerate | Permethrin<br>(cis+tran) |
|---------------------------|------------|------------|---------------|--------------|----------------------------|---------------|--------------------------|
|                           | ng/sq-ft   | ng/sq-ft   | ng/sq-ft      | ng/sq-ft     | ng/sq-ft                   | ng/sq-ft      | ng/sq-ft                 |
| Downtown_COM_072523       | 16.828     | ND         | 3.519         | 3.519        | ND                         | ND            | ND                       |
| EW2_F_CUL1_072523         | 33.318     | 2.066      | 10.662        | 2.532        | 0.733                      | 1.932         | 139.936                  |
| Acosta_MFR_072523         | 94.988     | 2.137      | 3.503         | 8.311        | 54.618                     | ND            | 17.217                   |
| Alisal_Closter_OTH_072523 | ND         | ND         | ND            | ND           | 4.794                      | ND            | ND                       |
| MonteBella_SFR_072523     | ND         | ND         | ND            | ND           | ND                         | ND            | ND                       |

Acosta drainage area sediment contained some of the highest pesticide concentrations.