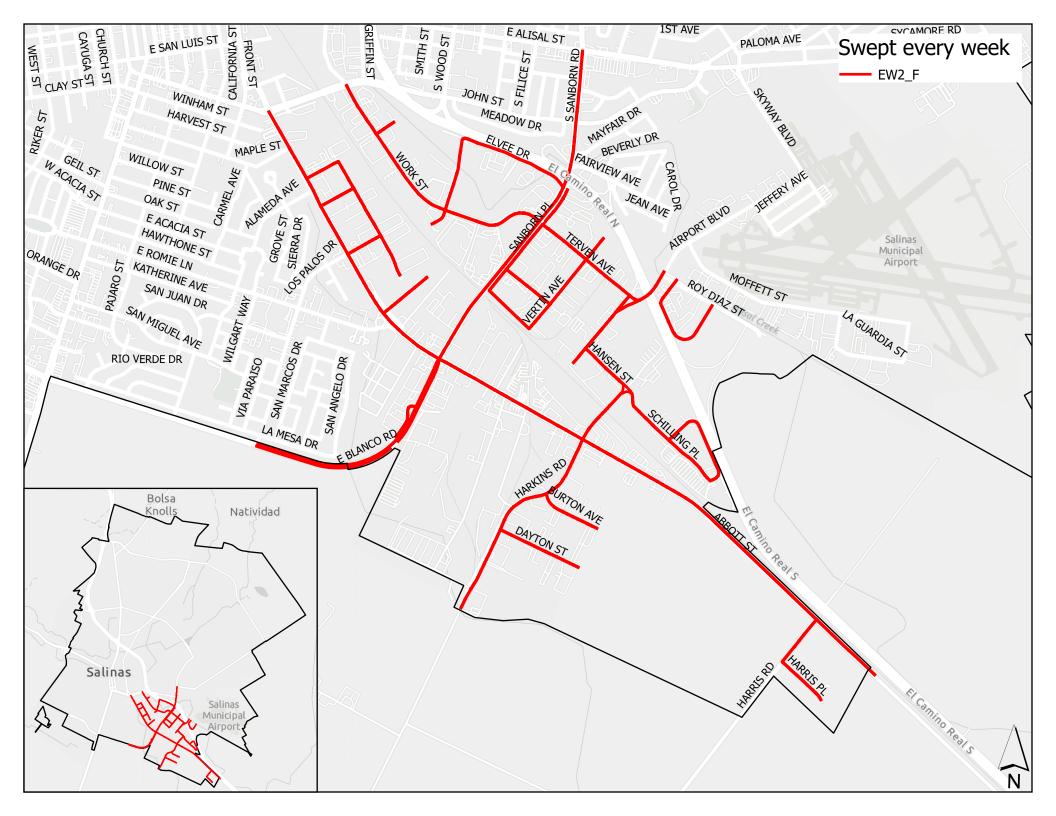

### **Attachment 1: Redesigned street sweeping routes**

| Route ID | Sweeping Day                                  | Frequency       |
|----------|-----------------------------------------------|-----------------|
| 121_1M   | 1 <sup>st</sup> and 3 <sup>rd</sup> Monday    | Twice per month |
|          |                                               |                 |
| 121_1T   | 1 <sup>st</sup> and 3 <sup>rd</sup> Tuesday   | Twice per month |
| 122_1M   | 1 <sup>st</sup> and 3 <sup>rd</sup> Monday    | Twice per month |
| 122_1T   | 1 <sup>st</sup> and 3 <sup>rd</sup> Tuesday   | Twice per month |
| 123_1M   | 1 <sup>st</sup> and 3 <sup>rd</sup> Monday    | Twice per month |
| 123_1T   | 1 <sup>st</sup> and 3 <sup>rd</sup> Tuesday   | Twice per month |
| 124_2M   | 2 <sup>nd</sup> and 4 <sup>th</sup> Monday    | Twice per month |
| 124_2T   | 2 <sup>nd</sup> and 4 <sup>th</sup> Tuesday   | Twice per month |
| 125_2M   | 2 <sup>nd</sup> and 4 <sup>th</sup> Monday    | Twice per month |
| 125_2T   | 2 <sup>nd</sup> and 4 <sup>th</sup> Tuesday   | Twice per month |
| 341_1W   | 1 <sup>st</sup> and 3 <sup>rd</sup> Wednesday | Twice per month |
| 341_1R   | 1 <sup>st</sup> and 3 <sup>rd</sup> Thursday  | Twice per month |
| 342_2W   | 2 <sup>nd</sup> and 4 <sup>th</sup> Wednesday | Twice per month |
| 342_2R   | 2 <sup>nd</sup> and 4 <sup>th</sup> Thursday  | Twice per month |
| 351_1W   | 1 <sup>st</sup> and 3 <sup>rd</sup> Wednesday | Twice per month |
| 351_1F   | 1 <sup>st</sup> and 3 <sup>rd</sup> Friday    | Twice per month |
| 352_2W   | 2 <sup>nd</sup> and 4 <sup>th</sup> Wednesday | Twice per month |
| 352_2F   | 2 <sup>nd</sup> and 4 <sup>th</sup> Friday    | Twice per month |
| 353_2W   | 2 <sup>nd</sup> and 4 <sup>th</sup> Wednesday | Twice per month |
| 353_2F   | 2 <sup>nd</sup> and 4 <sup>th</sup> Friday    | Twice per month |
| EW1_R    | Thursdays                                     | Every week      |
| EW2_F    | Fridays                                       | Every week      |

Summary table with of redesigned route ID and sweeping day

Redesigned route maps enclosed.