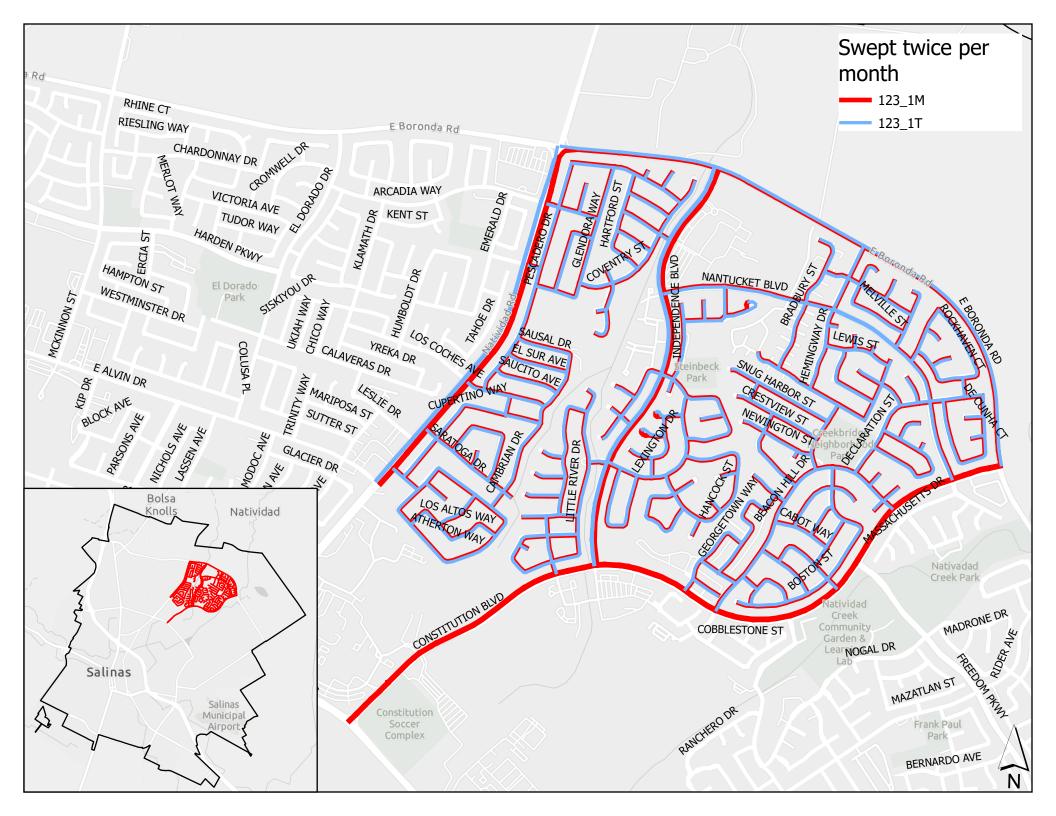

### **Attachment 1: Redesigned street sweeping routes**

| Route ID | Sweeping Day                                  | Frequency       |
|----------|-----------------------------------------------|-----------------|
| 121_1M   | 1 <sup>st</sup> and 3 <sup>rd</sup> Monday    | Twice per month |
|          |                                               |                 |
| 121_1T   | 1 <sup>st</sup> and 3 <sup>rd</sup> Tuesday   | Twice per month |
| 122_1M   | 1 <sup>st</sup> and 3 <sup>rd</sup> Monday    | Twice per month |
| 122_1T   | 1 <sup>st</sup> and 3 <sup>rd</sup> Tuesday   | Twice per month |
| 123_1M   | 1 <sup>st</sup> and 3 <sup>rd</sup> Monday    | Twice per month |
| 123_1T   | 1 <sup>st</sup> and 3 <sup>rd</sup> Tuesday   | Twice per month |
| 124_2M   | 2 <sup>nd</sup> and 4 <sup>th</sup> Monday    | Twice per month |
| 124_2T   | 2 <sup>nd</sup> and 4 <sup>th</sup> Tuesday   | Twice per month |
| 125_2M   | 2 <sup>nd</sup> and 4 <sup>th</sup> Monday    | Twice per month |
| 125_2T   | 2 <sup>nd</sup> and 4 <sup>th</sup> Tuesday   | Twice per month |
| 341_1W   | 1 <sup>st</sup> and 3 <sup>rd</sup> Wednesday | Twice per month |
| 341_1R   | 1 <sup>st</sup> and 3 <sup>rd</sup> Thursday  | Twice per month |
| 342_2W   | 2 <sup>nd</sup> and 4 <sup>th</sup> Wednesday | Twice per month |
| 342_2R   | 2 <sup>nd</sup> and 4 <sup>th</sup> Thursday  | Twice per month |
| 351_1W   | 1 <sup>st</sup> and 3 <sup>rd</sup> Wednesday | Twice per month |
| 351_1F   | 1 <sup>st</sup> and 3 <sup>rd</sup> Friday    | Twice per month |
| 352_2W   | 2 <sup>nd</sup> and 4 <sup>th</sup> Wednesday | Twice per month |
| 352_2F   | 2 <sup>nd</sup> and 4 <sup>th</sup> Friday    | Twice per month |
| 353_2W   | 2 <sup>nd</sup> and 4 <sup>th</sup> Wednesday | Twice per month |
| 353_2F   | 2 <sup>nd</sup> and 4 <sup>th</sup> Friday    | Twice per month |
| EW1_R    | Thursdays                                     | Every week      |
| EW2_F    | Fridays                                       | Every week      |

Summary table with of redesigned route ID and sweeping day

Redesigned route maps enclosed.