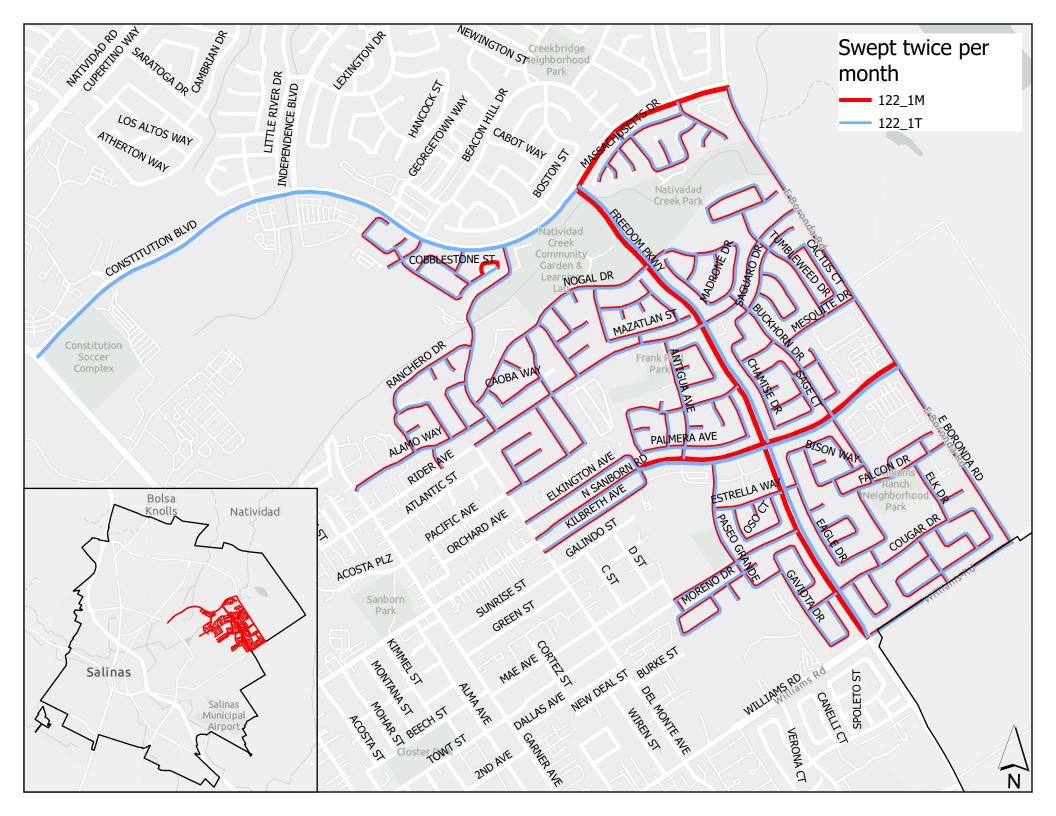

### **Attachment 1: Redesigned street sweeping routes**

| Route ID | Sweeping Day                                  | Frequency       |
|----------|-----------------------------------------------|-----------------|
| 121_1M   | 1 <sup>st</sup> and 3 <sup>rd</sup> Monday    | Twice per month |
|          |                                               |                 |
| 121_1T   | 1 <sup>st</sup> and 3 <sup>rd</sup> Tuesday   | Twice per month |
| 122_1M   | 1 <sup>st</sup> and 3 <sup>rd</sup> Monday    | Twice per month |
| 122_1T   | 1 <sup>st</sup> and 3 <sup>rd</sup> Tuesday   | Twice per month |
| 123_1M   | 1 <sup>st</sup> and 3 <sup>rd</sup> Monday    | Twice per month |
| 123_1T   | 1 <sup>st</sup> and 3 <sup>rd</sup> Tuesday   | Twice per month |
| 124_2M   | 2 <sup>nd</sup> and 4 <sup>th</sup> Monday    | Twice per month |
| 124_2T   | 2 <sup>nd</sup> and 4 <sup>th</sup> Tuesday   | Twice per month |
| 125_2M   | 2 <sup>nd</sup> and 4 <sup>th</sup> Monday    | Twice per month |
| 125_2T   | 2 <sup>nd</sup> and 4 <sup>th</sup> Tuesday   | Twice per month |
| 341_1W   | 1 <sup>st</sup> and 3 <sup>rd</sup> Wednesday | Twice per month |
| 341_1R   | 1 <sup>st</sup> and 3 <sup>rd</sup> Thursday  | Twice per month |
| 342_2W   | 2 <sup>nd</sup> and 4 <sup>th</sup> Wednesday | Twice per month |
| 342_2R   | 2 <sup>nd</sup> and 4 <sup>th</sup> Thursday  | Twice per month |
| 351_1W   | 1 <sup>st</sup> and 3 <sup>rd</sup> Wednesday | Twice per month |
| 351_1F   | 1 <sup>st</sup> and 3 <sup>rd</sup> Friday    | Twice per month |
| 352_2W   | 2 <sup>nd</sup> and 4 <sup>th</sup> Wednesday | Twice per month |
| 352_2F   | 2 <sup>nd</sup> and 4 <sup>th</sup> Friday    | Twice per month |
| 353_2W   | 2 <sup>nd</sup> and 4 <sup>th</sup> Wednesday | Twice per month |
| 353_2F   | 2 <sup>nd</sup> and 4 <sup>th</sup> Friday    | Twice per month |
| EW1_R    | Thursdays                                     | Every week      |
| EW2_F    | Fridays                                       | Every week      |

Summary table with of redesigned route ID and sweeping day

Redesigned route maps enclosed.