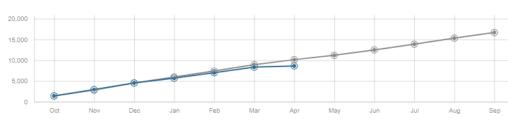

# Street sweeping is highly effective at removing pollutants BEFORE they enter the stormwater system

| Total Debris Collected             | Curb Miles Swept           | Debris Collected per Mile              | Average Curb<br>Accessibility | Top 5 Routes by Debris Collec | ted Per Mile  |
|------------------------------------|----------------------------|----------------------------------------|-------------------------------|-------------------------------|---------------|
| 2025                               | 2025                       | 2025                                   | 2025                          | Unit: tons/mile<br>2025       | 2024          |
| 1,076.2 ▼ tons                     | 8,620.0 ▼ <sub>miles</sub> | 0.12  tons/mile                        | 63% 🔻                         | ▲ R_108_1W 0.27               | R_113_1F 0.29 |
|                                    |                            |                                        |                               | ▼ R_113_1F 0.22               | R_108_1W 0.22 |
| 2024                               | 2024                       | 2024                                   | 2024                          | ▲ R_125_2F 0.19               | R_119_2T 0.21 |
| 2,250.0 tons                       | 16,686.0 <sub>miles</sub>  | 0.13 tons/mile                         | 71%                           | ▼ R_119_2T 0.19               | R_109_1W 0.18 |
|                                    |                            |                                        |                               | ▲ R_118_2T 0.18               | R_125_2F 0.18 |
|                                    |                            |                                        |                               |                               |               |
| Debris Collected by Route Priority |                            | Cumulative Total Miles Swept per Month |                               |                               |               |
| 2025 2024                          | Unit: tons                 | <u> </u>                               |                               |                               | Unit: miles   |

\*10/01/2024 is the start of the focus reporting year. 09/30/2025 is the end of the focus reporting year