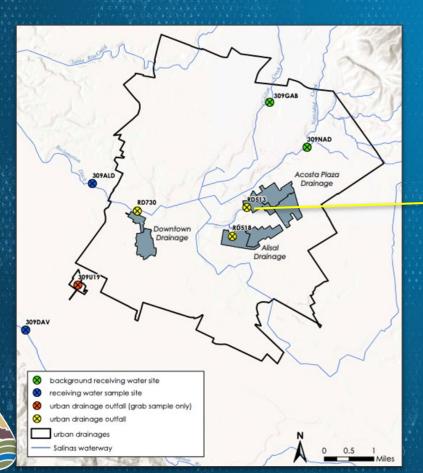

sweeping program with parking restrictions and route signage requires a significant monetary resources. A CIP has been set up to facilitate the signage of a new high priority route each fiscal year. The City has utilized the best available data to select an initial area to implement parking restrictions. Data collected to date illustrates areas in greatest need of parking restrictions based on two criteria: poor curb access and high rates of road debris accumulation. City staff selected an east Alisal neighborhood, where data show curb access is low and road debris is high, for an initial effort to implement parking restrictions (Attachment 2). The designated signage area will allow staff to observe the effectiveness of the program on water quality by collecting samples at an existing monitoring outfall in the drainage area.

### Curb access is a problem in several areas

LEAN WATER

Losflat | Dawarad by Seri | CSU Monteray Bay City of Salinas Bureau of Land Management Seri HERE Carmin GooT

100% 6.6% 11.1% 15.0% 90% 23.8% 12.5% 6.2% 80% 40.0% Percent of Curb Accessible 70% 42.5% 29.7% 60% 50% 40% 39.7% 73.4% 71.6% 30% 20% 34.0% 10% 14.8% 13.0% 0% Alisal Monte Bella Route\_EW2\_F Acosta Downtown ■ High Access >75% Moderate Access <75%</p> Low Access < 50%</p> Very Low Access <25%</p>

Curb Access by Study Area

CLEAN WATER

#### 100% 1.8% 1.8% 5.6% 5.5% 17.7% 90% 22.8% 31.6% 80% Debris 35.2% 70% 31.9% Percent of Sediment 60% 50% 84.0% 40% 30% 20% 34.1% 21.4% 10% 17.9% 0% Monte Bella Alisal Route\_EW2\_F Acosta Downtown Low Sediment High Sediment Moderate Sediment Very High Sediment

Sediment Debris by Study Area

Acosta drainage area sediment contained some of the highest pesticide concentrations.

### Criteria:

- Low curb access High concentration of pollutants and trash on roads
- Located in monitoring station drainage so water quality impacts can be measured Narrow time interval needed for parking restrictions (4-hr intervals)