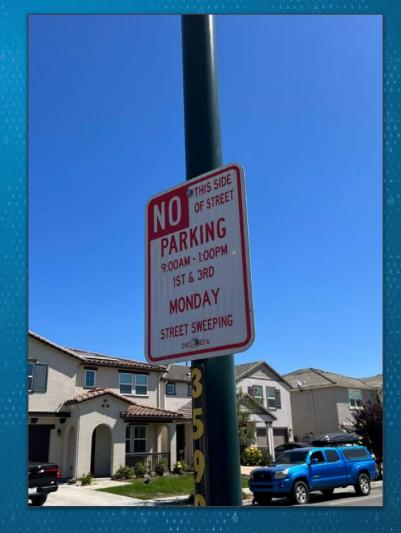

Costs to sign the initial routes were estimated by the City's traffic division. An RFQ process was utilized to obtain a contractor to fabricate and install the signage. No Parking signs are being placed a minimum of 200 feet apart in the initial area to notify motorists of the street sweeping schedule. The Monte Bella neighborhood included in the initial routes is already signed with parking restrictions, reducing the number of signs needed to be installed and the overall cost of implementation. The fabrication and installation of the No Parking signage and street sweeper electronic equipment cost approximately \$600,000. ARPA funds were used to pay for this effort.

# Time of parking restrictions is limited

For each part of the two chosen routes:
Swept twice per month
Window of parking restrictions will be 4 hours

 Only ticketing BEFORE or DURING sweeping, not after; warnings will initially be utilized