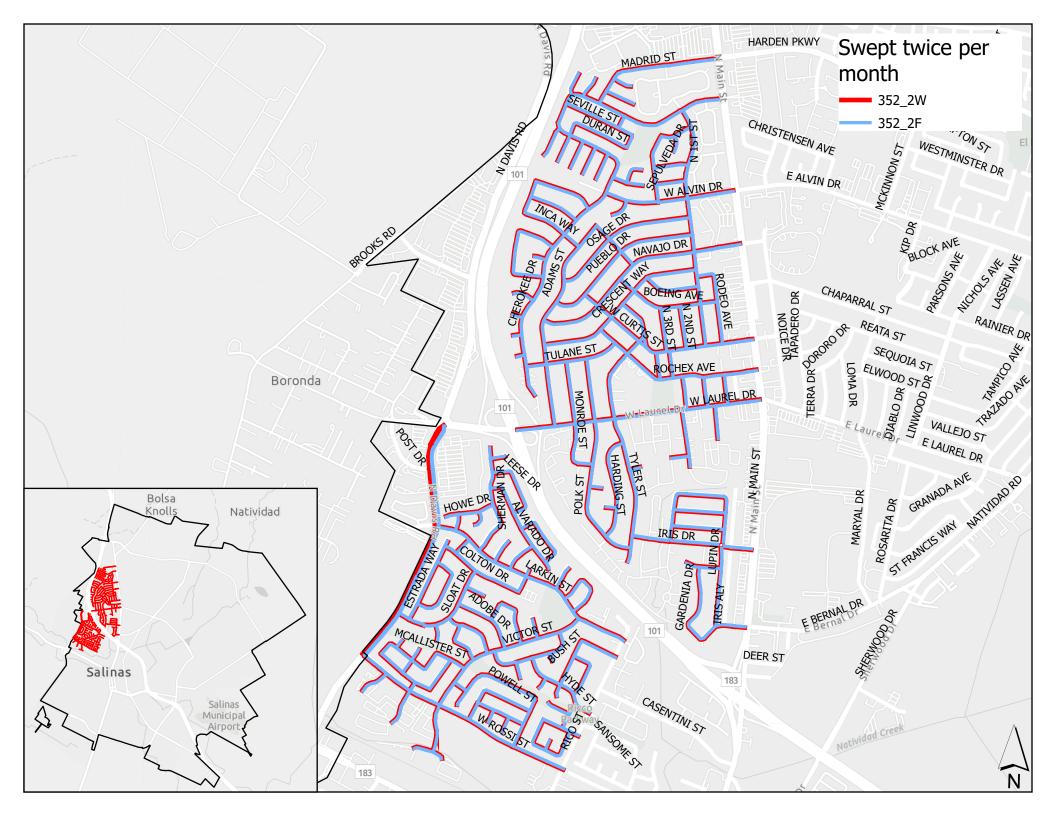

### **Attachment 1: Redesigned street sweeping routes**

| Route ID | Sweeping Day                                  | Frequency       |
|----------|-----------------------------------------------|-----------------|
| 121_1M   | 1 <sup>st</sup> and 3 <sup>rd</sup> Monday    | Twice per month |
|          |                                               |                 |
| 121_1T   | 1 <sup>st</sup> and 3 <sup>rd</sup> Tuesday   | Twice per month |
| 122_1M   | 1 <sup>st</sup> and 3 <sup>rd</sup> Monday    | Twice per month |
| 122_1T   | 1 <sup>st</sup> and 3 <sup>rd</sup> Tuesday   | Twice per month |
| 123_1M   | 1 <sup>st</sup> and 3 <sup>rd</sup> Monday    | Twice per month |
| 123_1T   | 1 <sup>st</sup> and 3 <sup>rd</sup> Tuesday   | Twice per month |
| 124_2M   | 2 <sup>nd</sup> and 4 <sup>th</sup> Monday    | Twice per month |
| 124_2T   | 2 <sup>nd</sup> and 4 <sup>th</sup> Tuesday   | Twice per month |
| 125_2M   | 2 <sup>nd</sup> and 4 <sup>th</sup> Monday    | Twice per month |
| 125_2T   | 2 <sup>nd</sup> and 4 <sup>th</sup> Tuesday   | Twice per month |
| 341_1W   | 1 <sup>st</sup> and 3 <sup>rd</sup> Wednesday | Twice per month |
| 341_1R   | 1 <sup>st</sup> and 3 <sup>rd</sup> Thursday  | Twice per month |
| 342_2W   | 2 <sup>nd</sup> and 4 <sup>th</sup> Wednesday | Twice per month |
| 342_2R   | 2 <sup>nd</sup> and 4 <sup>th</sup> Thursday  | Twice per month |
| 351_1W   | 1 <sup>st</sup> and 3 <sup>rd</sup> Wednesday | Twice per month |
| 351_1F   | 1 <sup>st</sup> and 3 <sup>rd</sup> Friday    | Twice per month |
| 352_2W   | 2 <sup>nd</sup> and 4 <sup>th</sup> Wednesday | Twice per month |
| 352_2F   | 2 <sup>nd</sup> and 4 <sup>th</sup> Friday    | Twice per month |
| 353_2W   | 2 <sup>nd</sup> and 4 <sup>th</sup> Wednesday | Twice per month |
| 353_2F   | 2 <sup>nd</sup> and 4 <sup>th</sup> Friday    | Twice per month |
| EW1_R    | Thursdays                                     | Every week      |
| EW2_F    | Fridays                                       | Every week      |

Summary table with of redesigned route ID and sweeping day

Redesigned route maps enclosed.