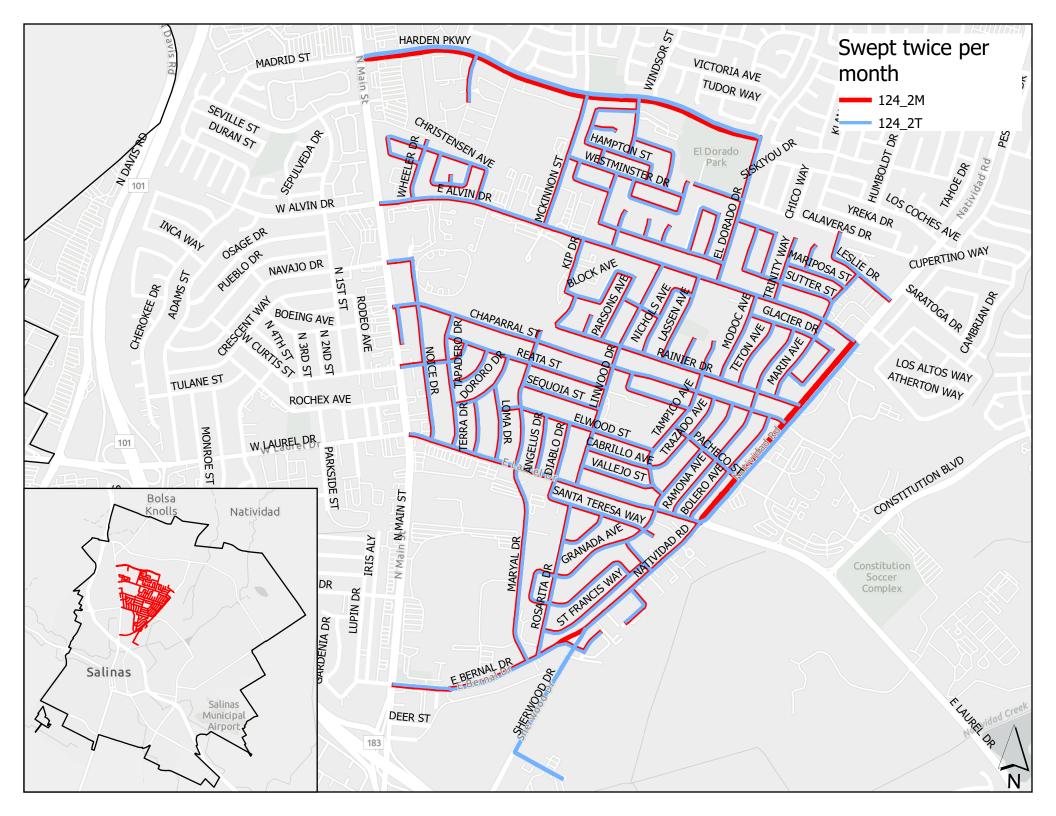

### **Attachment 1: Redesigned street sweeping routes**

| Route ID | Sweeping Day                                  | Frequency       |
|----------|-----------------------------------------------|-----------------|
| 121_1M   | 1 <sup>st</sup> and 3 <sup>rd</sup> Monday    | Twice per month |
|          |                                               |                 |
| 121_1T   | 1 <sup>st</sup> and 3 <sup>rd</sup> Tuesday   | Twice per month |
| 122_1M   | 1 <sup>st</sup> and 3 <sup>rd</sup> Monday    | Twice per month |
| 122_1T   | 1 <sup>st</sup> and 3 <sup>rd</sup> Tuesday   | Twice per month |
| 123_1M   | 1 <sup>st</sup> and 3 <sup>rd</sup> Monday    | Twice per month |
| 123_1T   | 1 <sup>st</sup> and 3 <sup>rd</sup> Tuesday   | Twice per month |
| 124_2M   | 2 <sup>nd</sup> and 4 <sup>th</sup> Monday    | Twice per month |
| 124_2T   | 2 <sup>nd</sup> and 4 <sup>th</sup> Tuesday   | Twice per month |
| 125_2M   | 2 <sup>nd</sup> and 4 <sup>th</sup> Monday    | Twice per month |
| 125_2T   | 2 <sup>nd</sup> and 4 <sup>th</sup> Tuesday   | Twice per month |
| 341_1W   | 1 <sup>st</sup> and 3 <sup>rd</sup> Wednesday | Twice per month |
| 341_1R   | 1 <sup>st</sup> and 3 <sup>rd</sup> Thursday  | Twice per month |
| 342_2W   | 2 <sup>nd</sup> and 4 <sup>th</sup> Wednesday | Twice per month |
| 342_2R   | 2 <sup>nd</sup> and 4 <sup>th</sup> Thursday  | Twice per month |
| 351_1W   | 1 <sup>st</sup> and 3 <sup>rd</sup> Wednesday | Twice per month |
| 351_1F   | 1 <sup>st</sup> and 3 <sup>rd</sup> Friday    | Twice per month |
| 352_2W   | 2 <sup>nd</sup> and 4 <sup>th</sup> Wednesday | Twice per month |
| 352_2F   | 2 <sup>nd</sup> and 4 <sup>th</sup> Friday    | Twice per month |
| 353_2W   | 2 <sup>nd</sup> and 4 <sup>th</sup> Wednesday | Twice per month |
| 353_2F   | 2 <sup>nd</sup> and 4 <sup>th</sup> Friday    | Twice per month |
| EW1_R    | Thursdays                                     | Every week      |
| EW2_F    | Fridays                                       | Every week      |

Summary table with of redesigned route ID and sweeping day

Redesigned route maps enclosed.