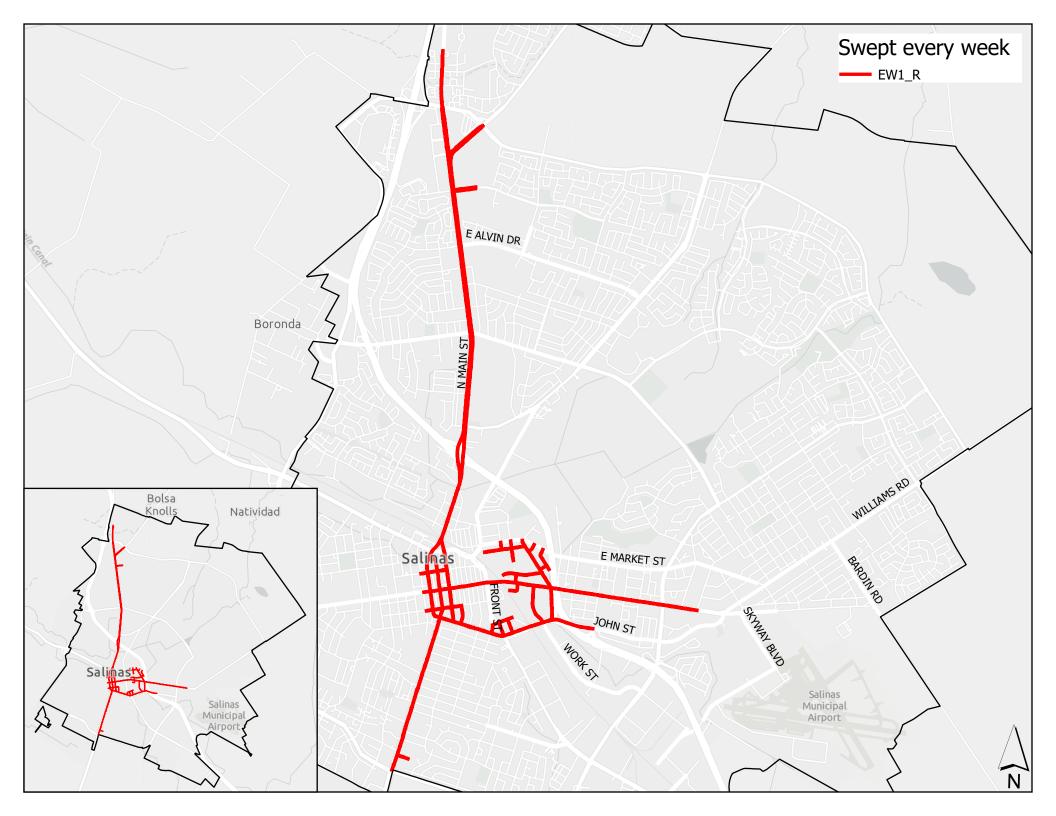

### **Attachment 1: Redesigned street sweeping routes**

| Route ID | Sweeping Day                                  | Frequency       |
|----------|-----------------------------------------------|-----------------|
| 121_1M   | 1 <sup>st</sup> and 3 <sup>rd</sup> Monday    | Twice per month |
|          |                                               |                 |
| 121_1T   | 1 <sup>st</sup> and 3 <sup>rd</sup> Tuesday   | Twice per month |
| 122_1M   | 1 <sup>st</sup> and 3 <sup>rd</sup> Monday    | Twice per month |
| 122_1T   | 1 <sup>st</sup> and 3 <sup>rd</sup> Tuesday   | Twice per month |
| 123_1M   | 1 <sup>st</sup> and 3 <sup>rd</sup> Monday    | Twice per month |
| 123_1T   | 1 <sup>st</sup> and 3 <sup>rd</sup> Tuesday   | Twice per month |
| 124_2M   | 2 <sup>nd</sup> and 4 <sup>th</sup> Monday    | Twice per month |
| 124_2T   | 2 <sup>nd</sup> and 4 <sup>th</sup> Tuesday   | Twice per month |
| 125_2M   | 2 <sup>nd</sup> and 4 <sup>th</sup> Monday    | Twice per month |
| 125_2T   | 2 <sup>nd</sup> and 4 <sup>th</sup> Tuesday   | Twice per month |
| 341_1W   | 1 <sup>st</sup> and 3 <sup>rd</sup> Wednesday | Twice per month |
| 341_1R   | 1 <sup>st</sup> and 3 <sup>rd</sup> Thursday  | Twice per month |
| 342_2W   | 2 <sup>nd</sup> and 4 <sup>th</sup> Wednesday | Twice per month |
| 342_2R   | 2 <sup>nd</sup> and 4 <sup>th</sup> Thursday  | Twice per month |
| 351_1W   | 1 <sup>st</sup> and 3 <sup>rd</sup> Wednesday | Twice per month |
| 351_1F   | 1 <sup>st</sup> and 3 <sup>rd</sup> Friday    | Twice per month |
| 352_2W   | 2 <sup>nd</sup> and 4 <sup>th</sup> Wednesday | Twice per month |
| 352_2F   | 2 <sup>nd</sup> and 4 <sup>th</sup> Friday    | Twice per month |
| 353_2W   | 2 <sup>nd</sup> and 4 <sup>th</sup> Wednesday | Twice per month |
| 353_2F   | 2 <sup>nd</sup> and 4 <sup>th</sup> Friday    | Twice per month |
| EW1_R    | Thursdays                                     | Every week      |
| EW2_F    | Fridays                                       | Every week      |

Summary table with of redesigned route ID and sweeping day

Redesigned route maps enclosed.