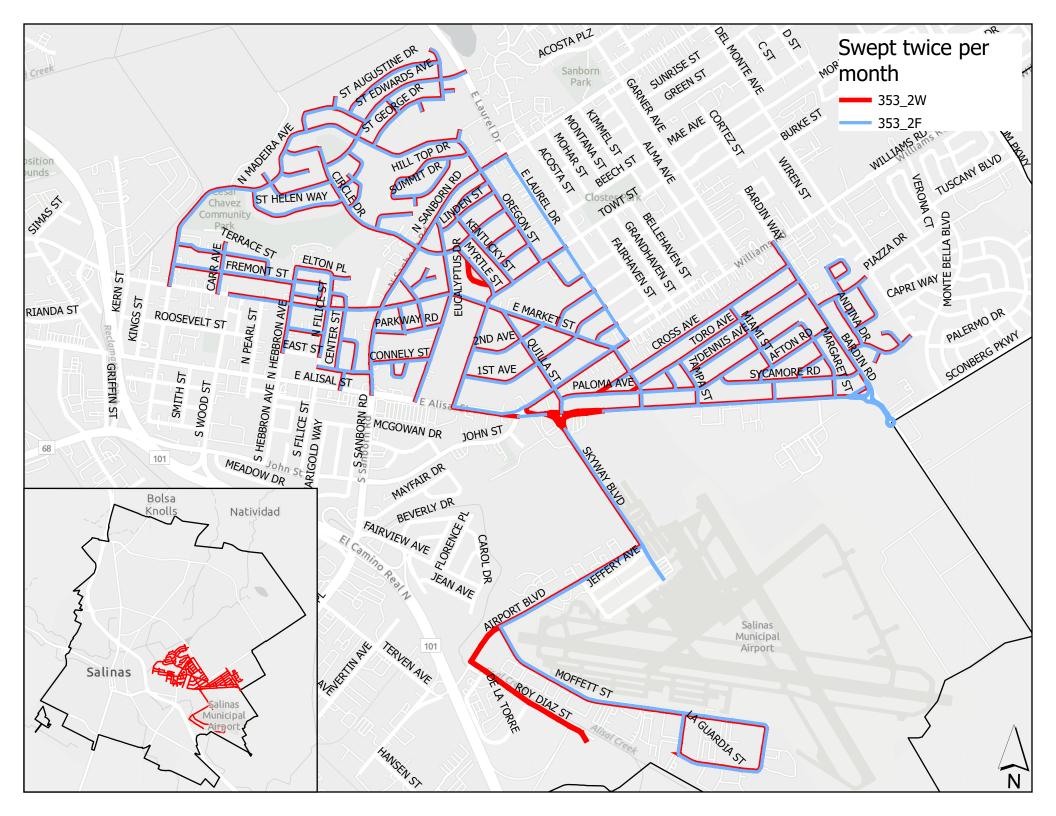

### **Attachment 1: Redesigned street sweeping routes**

| Route ID | Sweeping Day                                  | Frequency       |
|----------|-----------------------------------------------|-----------------|
| 121_1M   | 1 <sup>st</sup> and 3 <sup>rd</sup> Monday    | Twice per month |
|          |                                               |                 |
| 121_1T   | 1 <sup>st</sup> and 3 <sup>rd</sup> Tuesday   | Twice per month |
| 122_1M   | 1 <sup>st</sup> and 3 <sup>rd</sup> Monday    | Twice per month |
| 122_1T   | 1 <sup>st</sup> and 3 <sup>rd</sup> Tuesday   | Twice per month |
| 123_1M   | 1 <sup>st</sup> and 3 <sup>rd</sup> Monday    | Twice per month |
| 123_1T   | 1 <sup>st</sup> and 3 <sup>rd</sup> Tuesday   | Twice per month |
| 124_2M   | 2 <sup>nd</sup> and 4 <sup>th</sup> Monday    | Twice per month |
| 124_2T   | 2 <sup>nd</sup> and 4 <sup>th</sup> Tuesday   | Twice per month |
| 125_2M   | 2 <sup>nd</sup> and 4 <sup>th</sup> Monday    | Twice per month |
| 125_2T   | 2 <sup>nd</sup> and 4 <sup>th</sup> Tuesday   | Twice per month |
| 341_1W   | 1 <sup>st</sup> and 3 <sup>rd</sup> Wednesday | Twice per month |
| 341_1R   | 1 <sup>st</sup> and 3 <sup>rd</sup> Thursday  | Twice per month |
| 342_2W   | 2 <sup>nd</sup> and 4 <sup>th</sup> Wednesday | Twice per month |
| 342_2R   | 2 <sup>nd</sup> and 4 <sup>th</sup> Thursday  | Twice per month |
| 351_1W   | 1 <sup>st</sup> and 3 <sup>rd</sup> Wednesday | Twice per month |
| 351_1F   | 1 <sup>st</sup> and 3 <sup>rd</sup> Friday    | Twice per month |
| 352_2W   | 2 <sup>nd</sup> and 4 <sup>th</sup> Wednesday | Twice per month |
| 352_2F   | 2 <sup>nd</sup> and 4 <sup>th</sup> Friday    | Twice per month |
| 353_2W   | 2 <sup>nd</sup> and 4 <sup>th</sup> Wednesday | Twice per month |
| 353_2F   | 2 <sup>nd</sup> and 4 <sup>th</sup> Friday    | Twice per month |
| EW1_R    | Thursdays                                     | Every week      |
| EW2_F    | Fridays                                       | Every week      |

Summary table with of redesigned route ID and sweeping day

Redesigned route maps enclosed.