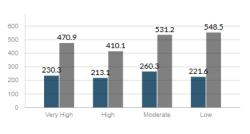

### Curb access is a problem in several areas

LEAN WATER

Losflat | Dawarad by Seri | CSU Monteray Bay City of Salinas Bureau of Land Management Seri HERE Carmin GooT

100% 6.6% 11.1% 15.0% 90% 23.8% 12.5% 6.2% 80% 40.0% Percent of Curb Accessible 70% 42.5% 29.7% 60% 50% 40% 39.7% 73.4% 71.6% 30% 20% 34.0% 10% 14.8% 13.0% 0% Alisal Monte Bella Route\_EW2\_F Acosta Downtown ■ High Access >75% Moderate Access <75%</p> Low Access < 50%</p> Very Low Access <25%</p>

Curb Access by Study Area

CLEAN WATER