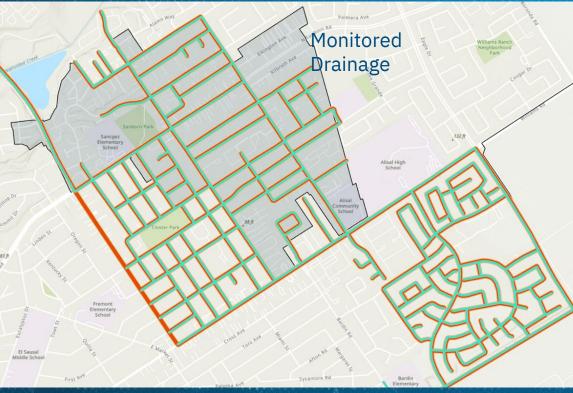

sweeping program with parking restrictions and route signage requires a significant monetary resources. A CIP has been set up to facilitate the signage of a new high priority route each fiscal year. The City has utilized the best available data to select an initial area to implement parking restrictions. Data collected to date illustrates areas in greatest need of parking restrictions based on two criteria: poor curb access and high rates of road debris accumulation. City staff selected an east Alisal neighborhood, where data show curb access is low and road debris is high, for an initial effort to implement parking restrictions (Attachment 2). The designated signage area will allow staff to observe the effectiveness of the program on water quality by collecting samples at an existing monitoring outfall in the drainage area.

### Criteria:

- Low curb access High concentration of pollutants and trash on roads
- Located in monitoring station drainage so water quality impacts can be measured Narrow time interval needed for parking restrictions (4-hr intervals)

# Signage Routes: 121M and 121T