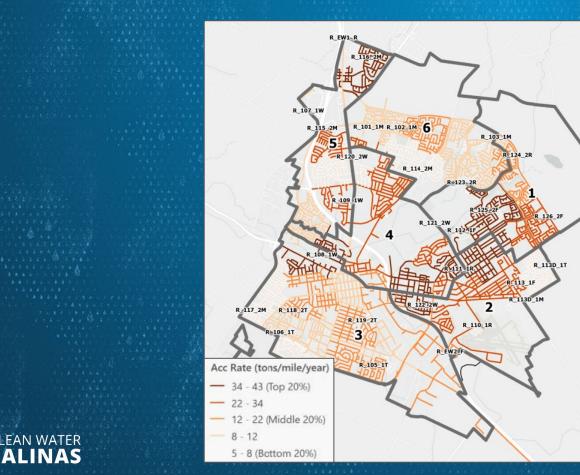

Beginning in 2017, City staff and street sweeper operators implemented several studies to collect road debris and curb access data across all existing streets. Data collected in these efforts illustrated areas in greatest need of parking restrictions based on two criteria: poor curb access and high rates of road debris accumulation at the curb. City streets were prioritized based on these criteria. The data collected was entered into 2NForm, our stormwater information system, and this data was mapped to geospatially show the areas where the high priority streets are located (see slides 13-15 in presentation). Those with the worst curb access and high trash accumulation rate at the curb were rated as High Priority (darker colored streets). The remaining streets were ranked according to the same criteria to determine Medium and Low Priority streets. In Year 5 (2023/2024), we began revision of street sweeping routes and community outreach regarding the upcoming changes to the street sweeping routes and potential No Parking signage. We are now in Year 6 of our permit (2024/2025) and are implementing No Parking signage in an initial high priority area. A community engagement effort addressing street sweeping signage in the Monte Bella community in 2022 showed residents wished to spread the parking restrictions over a two-day period to accommodate moving of vehicles to the opposite side of the street on the designated street sweeping day. The City, therefore, redesigned its current routes to sweep opposite curb sides on different days to meet the NPDES sweeping effectiveness requirement with minimized impact to residents.

### Curb access is a problem in several areas

LEAN WATER

Losflat | Dawarad by Seri | CSU Monteray Bay City of Salinas Bureau of Land Management Seri HERE Carmin GooT

100% 6.6% 11.1% 15.0% 90% 23.8% 12.5% 6.2% 80% 40.0% Percent of Curb Accessible 70% 42.5% 29.7% 60% 50% 40% 39.7% 73.4% 71.6% 30% 20% 34.0% 10% 14.8% 13.0% 0% Alisal Monte Bella Route\_EW2\_F Acosta Downtown ■ High Access >75% Moderate Access <75%</p> Low Access < 50%</p> Very Low Access <25%</p>