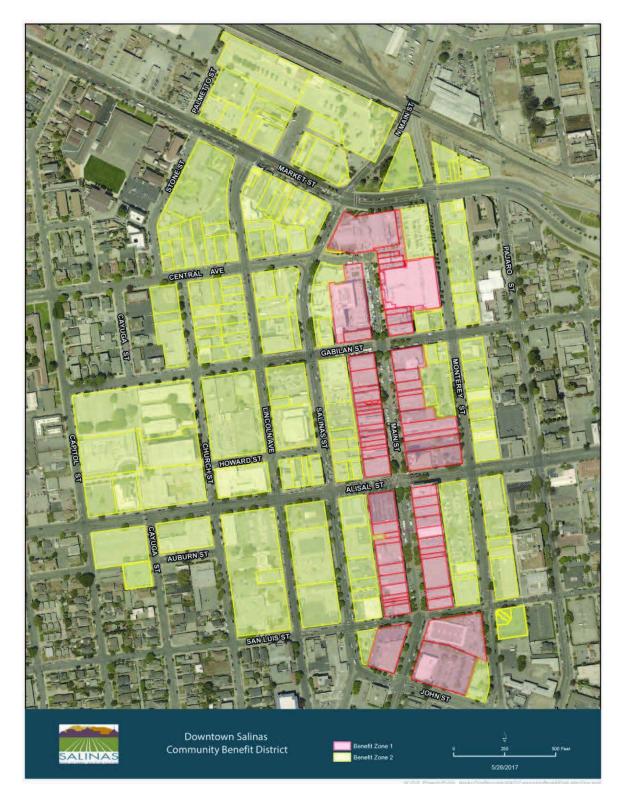

#### ASSESSMENT DISTRICT

| 64810 | Downtown Community Benefit District | <u>\$ 509,688.00</u> |
|-------|-------------------------------------|----------------------|
|-------|-------------------------------------|----------------------|

#### Salinas City Center Improvement Association 2024 Annual Report

Approve a Resolution accepting and approving the Salinas City Center Improvement Association (SCCIA) 2024 Annual Report.