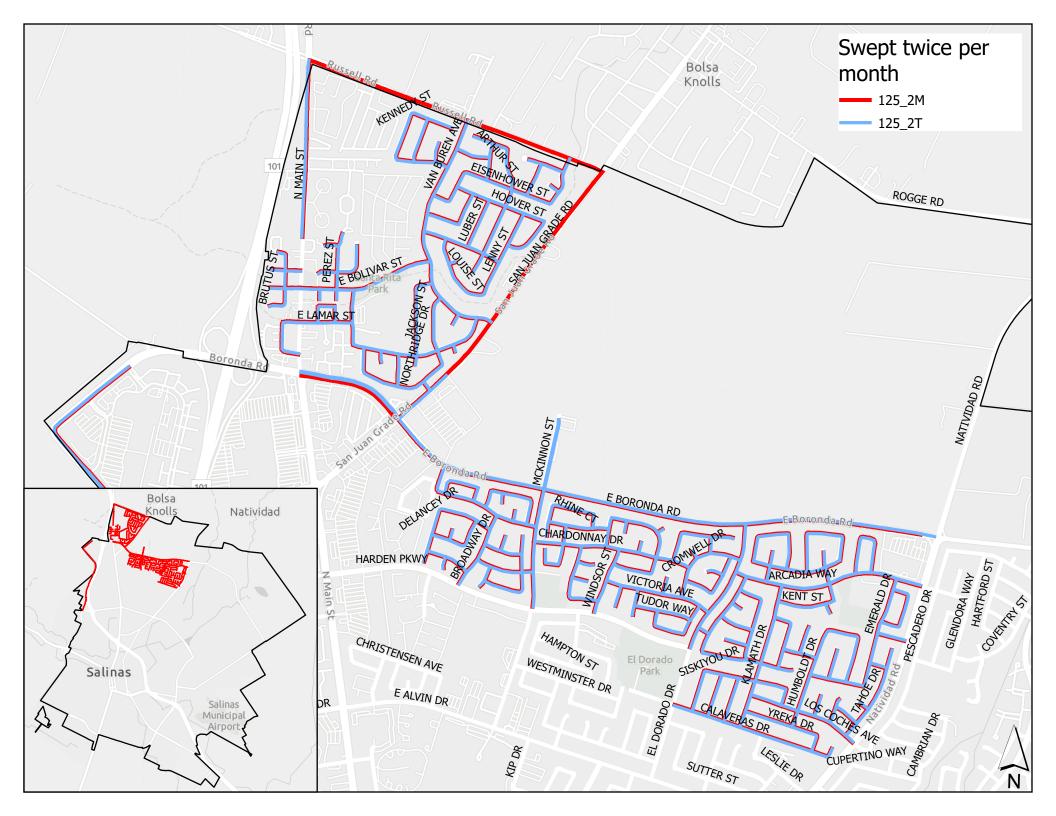

### **Attachment 1: Redesigned street sweeping routes**

| Route ID | Sweeping Day                                  | Frequency       |
|----------|-----------------------------------------------|-----------------|
| 121_1M   | 1 <sup>st</sup> and 3 <sup>rd</sup> Monday    | Twice per month |
|          |                                               |                 |
| 121_1T   | 1 <sup>st</sup> and 3 <sup>rd</sup> Tuesday   | Twice per month |
| 122_1M   | 1 <sup>st</sup> and 3 <sup>rd</sup> Monday    | Twice per month |
| 122_1T   | 1 <sup>st</sup> and 3 <sup>rd</sup> Tuesday   | Twice per month |
| 123_1M   | 1 <sup>st</sup> and 3 <sup>rd</sup> Monday    | Twice per month |
| 123_1T   | 1 <sup>st</sup> and 3 <sup>rd</sup> Tuesday   | Twice per month |
| 124_2M   | 2 <sup>nd</sup> and 4 <sup>th</sup> Monday    | Twice per month |
| 124_2T   | 2 <sup>nd</sup> and 4 <sup>th</sup> Tuesday   | Twice per month |
| 125_2M   | 2 <sup>nd</sup> and 4 <sup>th</sup> Monday    | Twice per month |
| 125_2T   | 2 <sup>nd</sup> and 4 <sup>th</sup> Tuesday   | Twice per month |
| 341_1W   | 1 <sup>st</sup> and 3 <sup>rd</sup> Wednesday | Twice per month |
| 341_1R   | 1 <sup>st</sup> and 3 <sup>rd</sup> Thursday  | Twice per month |
| 342_2W   | 2 <sup>nd</sup> and 4 <sup>th</sup> Wednesday | Twice per month |
| 342_2R   | 2 <sup>nd</sup> and 4 <sup>th</sup> Thursday  | Twice per month |
| 351_1W   | 1 <sup>st</sup> and 3 <sup>rd</sup> Wednesday | Twice per month |
| 351_1F   | 1 <sup>st</sup> and 3 <sup>rd</sup> Friday    | Twice per month |
| 352_2W   | 2 <sup>nd</sup> and 4 <sup>th</sup> Wednesday | Twice per month |
| 352_2F   | 2 <sup>nd</sup> and 4 <sup>th</sup> Friday    | Twice per month |
| 353_2W   | 2 <sup>nd</sup> and 4 <sup>th</sup> Wednesday | Twice per month |
| 353_2F   | 2 <sup>nd</sup> and 4 <sup>th</sup> Friday    | Twice per month |
| EW1_R    | Thursdays                                     | Every week      |
| EW2_F    | Fridays                                       | Every week      |

Summary table with of redesigned route ID and sweeping day

Redesigned route maps enclosed.