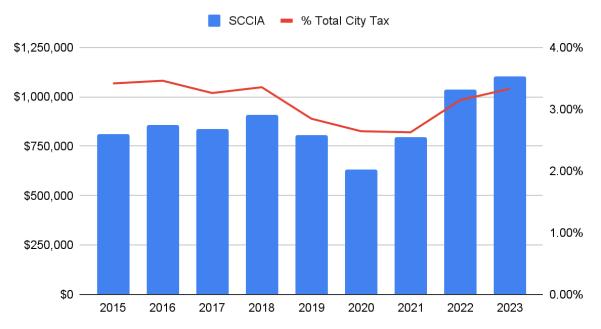

onomic vitality. For example, if a city sees a spike in sales tax during a big event or season, it likely reflects an influx of visitors and increased business traffic. Lastly, tracking sales tax revenue over several years can highlight patterns — whether an area is growing, staying steady, or experiencing a downturn — making it a reliable long-term indicator.

Salinas City Center continues to average between 3% and 4% of collected revenue in Salinas as a whole. As noted in the graphs below, recovering from COVID-19 is still ongoing, but generally trending up. The first graph is more detailed and divided into quarters. It reflects the latest data available to staff. The second graph is more broad and removes the incomplete years of 2014 and 2024.



SCCIA Salinas Tax Revenue by Quarter





SCCIA Salinas Tax Revenue by Year



### Properties

Salinas City Center includes approximately 113 acres of the historic downtown. This acreage represents 0.54% of total acreage within the city but nearly 1.5% of the total assessed value! The current assessed value of Salinas City Center is \$196,862,928. Salinas City Center land and properties are nearly **three times** as valuable as the average acre in the rest of Salinas. With the continued development of redundant parking lots and derelict buildings, the economic value of Salinas City Center increases and becomes a more attractive place to Live, Work, and Play!

The Top 10 Property Owners by Quantity of Parcels are as follows.

| Top 10 property owners by Qty of Parcels | Properties |
|------------------------------------------|---