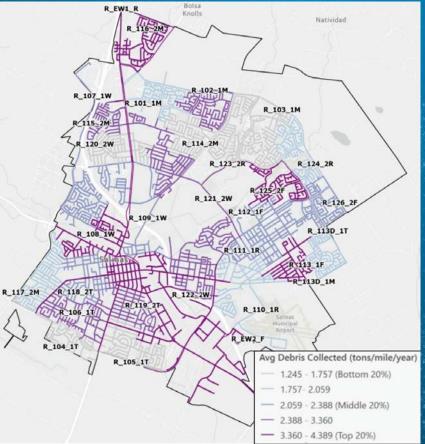

### Curb access is a problem in several areas

LEAN WATER

Losflat | Dawarad by Seri | CSU Monteray Bay City of Salinas Bureau of Land Management Seri HERE Carmin GooT

100% 6.6% 11.1% 15.0% 90% 23.8% 12.5% 6.2% 80% 40.0% Percent of Curb Accessible 70% 42.5% 29.7% 60% 50% 40% 39.7% 73.4% 71.6% 30% 20% 34.0% 10% 14.8% 13.0% 0% Alisal Monte Bella Route\_EW2\_F Acosta Downtown ■ High Access >75% Moderate Access <75%</p> Low Access < 50%</p> Very Low Access <25%</p>

Curb Access by Study Area

CLEAN WATER

sweeping program with parking restrictions and route signage requires a significant monetary resources. A CIP has been set up to facilitate the signage of a new high priority route each fiscal year. The City has utilized the best available data to select an initial area to implement parking restrictions. Data collected to date illustrates areas in greatest need of parking restrictions based on two criteria: poor curb access and high rates of road debris accumulation. City staff selected an east Alisal neighborhood, where data show curb access is low and road debris is high, for an initial effort to implement parking restrictions (Attachment 2). The designated signage area will allow staff to observe the effectiveness of the program on water quality by collecting samples at an existing monitoring outfall in the drainage area.