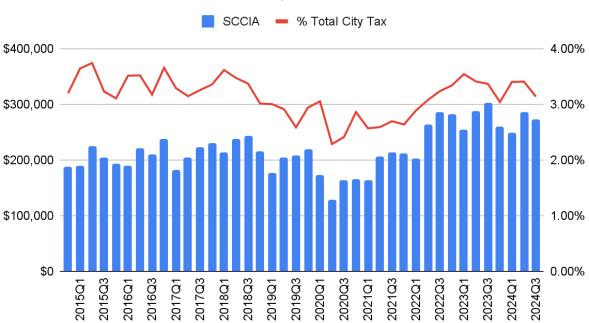

a useful gauge for tourism and overall economic vitality. For example, if a city sees a spike in sales tax during a big event or season, it likely reflects an influx of visitors and increased business traffic. Lastly, tracking sales tax revenue over several years can highlight patterns — whether an area is growing, staying steady, or experiencing a downturn — making it a reliable long-term indicator.

Salinas City Center continues to average between 3% and 4% of collected revenue in Salinas as a whole. As noted in the graphs below, recovering from COVID-19 is still ongoing, but generally trending up. The first graph is more detailed and divided into quarters. It reflects the latest data available to staff. The second graph is more broad and removes the incomplete years of 2014 and 2024.



SCCIA Salinas Tax Revenue by Quarter





SCCIA Salinas Tax Revenue by Year



### Properties

Salinas City Center includes approximately 113 acres of the historic downtown. This acreage represents 0.54% of total acreage within the city but nearly 1.5% of the total assessed value! The current assessed value of Salinas City Center is \$196,862,928. Salinas City Center land and properties are nearly **three times** as valuable as the average acre in the rest of Salinas. With the continued development of redundant parking lots and derelict buildings, the economic value of Salinas City Center increases and becomes a more attractive place to Live, Work, and Play!

The Top 10 Property Owners by Quantity of Parcels are as follows.

| Top 10 property owners by Qty of Parcels | Properties |
|----