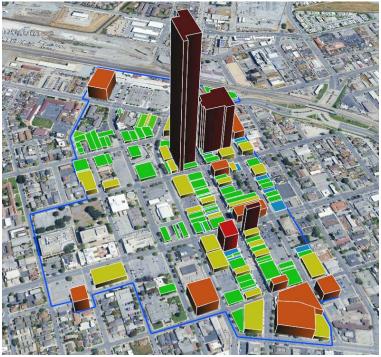

--------------|-----|-----|
| 002-253-032-000 | *no Site Address* | \$0 | \$0 |
| 002-253-033-000 | *no Site Address* | \$0 | \$0 |
| 002-253-034-000 | *no Site Address* | \$0 | \$0 |
| 002-322-018-000 | 142 W Alisal St   | \$0 | \$0 |
| 002-331-010-000 | 101 W Alisal St   | \$0 | \$0 |
| 002-341-002-000 | 320 Main St       | \$0 | \$0 |
| 002-341-014-000 | 345 Salinas St    | \$0 | \$0 |
| 002-341-015-000 | Salinas St        | \$0 | \$0 |
| 002-341-016-000 | Salinas St        | \$0 | \$0 |
| 002-345-018-000 | 65 W Alisal St    | \$0 | \$0 |
| 002-345-019-000 | 320 Salinas St    | \$0 | \$0 |
| 002-346-001-000 | 328 Main St #A    | \$0 | \$0 |

In 2023, a total of \$1,898,483 was collected in property taxes. In 2024, this figure increased to \$1,968,629, an increase of 3.56% or \$70,146.



Visual Representation of Assessed value and property taxes.

All unmarked parcels or Blue parcels either pay less than \$2000 a year in property taxes or \$0 depending if they belong to local government or non-profit entities.

There are a substantial number of properties in the Salinas City Center district that, while very valuable, belong to government entities and non-profits and therefore untaxed. As the city of Salinas continues to divest properties to private entities, property taxes will increase in the district.



# Pedestrians

Salinas City Center is rapidly becoming a "15 Minute City" where all local amenities are nearby within a short walking distance. Salinas City Center is the only location in Salinas that has Restaurants, Coffee Shops, Bars, Library, Bookstore, and City Se