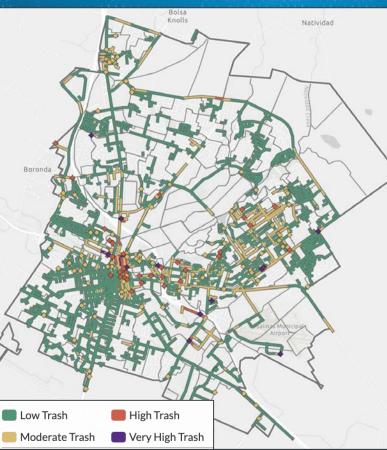

#### 100% 1.8% 1.8% 5.6% 5.5% 17.7% 90% 22.8% 31.6% 80% Debris 35.2% 70% 31.9% Percent of Sediment 60% 50% 84.0% 40% 30% 20% 34.1% 21.4% 10% 17.9% 0% Monte Bella Alisal Route\_EW2\_F Acosta Downtown Low Sediment High Sediment Moderate Sediment Very High Sediment

Sediment Debris by Study Area