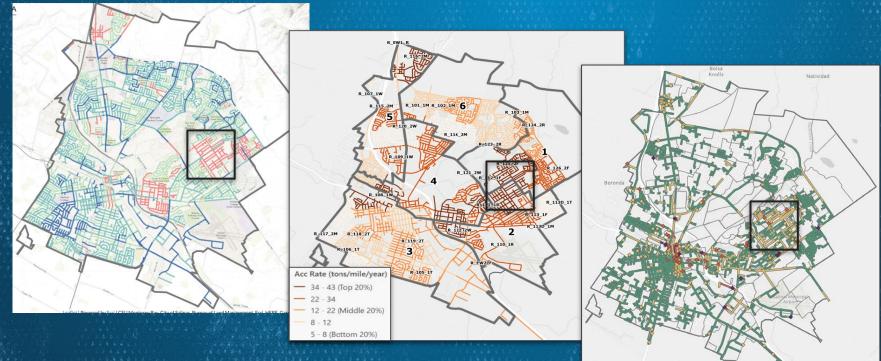

### Curb access is a problem in several areas

LEAN WATER

Losflat | Dawarad by Seri | CSU Monteray Bay City of Salinas Bureau of Land Management Seri HERE Carmin GooT

100% 6.6% 11.1% 15.0% 90% 23.8% 12.5% 6.2% 80% 40.0% Percent of Curb Accessible 70% 42.5% 29.7% 60% 50% 40% 39.7% 73.4% 71.6% 30% 20% 34.0% 10% 14.8% 13.0% 0% Alisal Monte Bella Route\_EW2\_F Acosta Downtown ■ High Access >75% Moderate Access <75%</p> Low Access < 50%</p> Very Low Access <25%</p>

Curb Access by Study Area

CLEAN WATER

#### 100% 1.8% 1.8% 5.6% 5.5% 17.7% 90% 22.8% 31.6% 80% Debris 35.2% 70% 31.9% Percent of Sediment 60% 50% 84.0% 40% 30% 20% 34.1% 21.4% 10% 17.9% 0% Monte Bella Alisal Route\_EW2\_F Acosta Downtown Low Sediment High Sediment Moderate Sediment Very High Sediment

Sediment Debris by Study Area