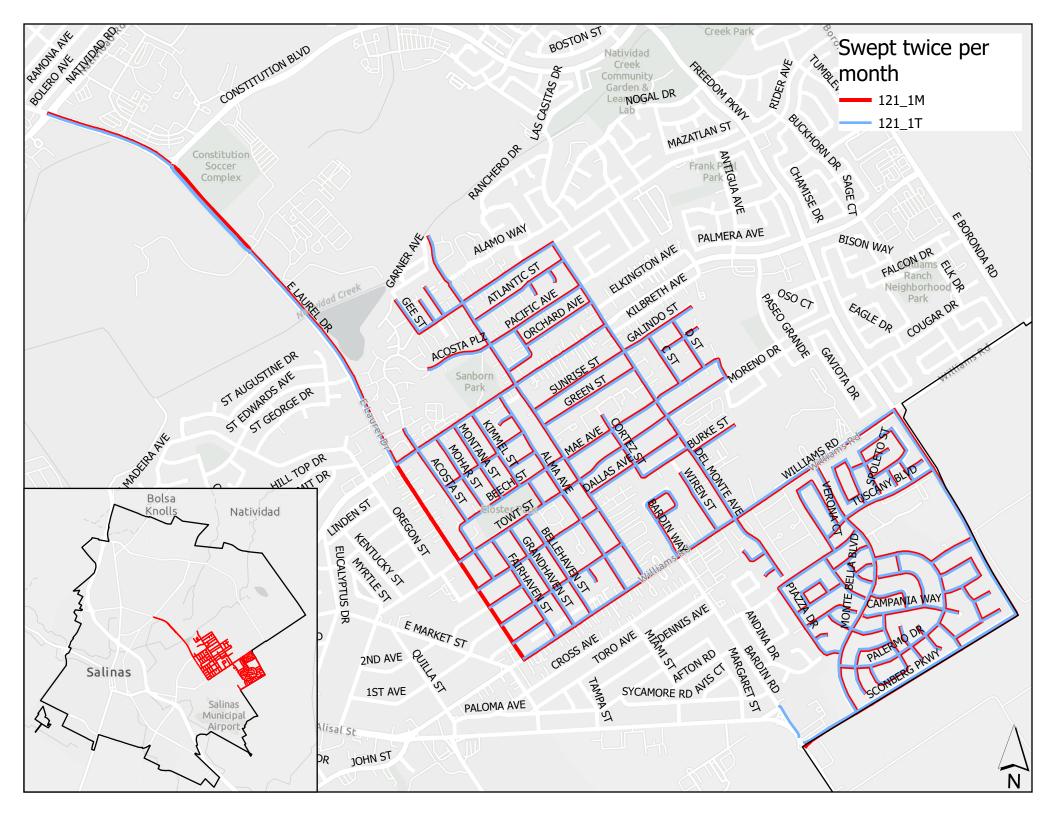

### **Attachment 1: Redesigned street sweeping routes**

| Route ID | Sweeping Day                                  | Frequency       |
|----------|-----------------------------------------------|-----------------|
| 121_1M   | 1 <sup>st</sup> and 3 <sup>rd</sup> Monday    | Twice per month |
|          |                                               |                 |
| 121_1T   | 1 <sup>st</sup> and 3 <sup>rd</sup> Tuesday   | Twice per month |
| 122_1M   | 1 <sup>st</sup> and 3 <sup>rd</sup> Monday    | Twice per month |
| 122_1T   | 1 <sup>st</sup> and 3 <sup>rd</sup> Tuesday   | Twice per month |
| 123_1M   | 1 <sup>st</sup> and 3 <sup>rd</sup> Monday    | Twice per month |
| 123_1T   | 1 <sup>st</sup> and 3 <sup>rd</sup> Tuesday   | Twice per month |
| 124_2M   | 2 <sup>nd</sup> and 4 <sup>th</sup> Monday    | Twice per month |
| 124_2T   | 2 <sup>nd</sup> and 4 <sup>th</sup> Tuesday   | Twice per month |
| 125_2M   | 2 <sup>nd</sup> and 4 <sup>th</sup> Monday    | Twice per month |
| 125_2T   | 2 <sup>nd</sup> and 4 <sup>th</sup> Tuesday   | Twice per month |
| 341_1W   | 1 <sup>st</sup> and 3 <sup>rd</sup> Wednesday | Twice per month |
| 341_1R   | 1 <sup>st</sup> and 3 <sup>rd</sup> Thursday  | Twice per month |
| 342_2W   | 2 <sup>nd</sup> and 4 <sup>th</sup> Wednesday | Twice per month |
| 342_2R   | 2 <sup>nd</sup> and 4 <sup>th</sup> Thursday  | Twice per month |
| 351_1W   | 1 <sup>st</sup> and 3 <sup>rd</sup> Wednesday | Twice per month |
| 351_1F   | 1 <sup>st</sup> and 3 <sup>rd</sup> Friday    | Twice per month |
| 352_2W   | 2 <sup>nd</sup> and 4 <sup>th</sup> Wednesday | Twice per month |
| 352_2F   | 2 <sup>nd</sup> and 4 <sup>th</sup> Friday    | Twice per month |
| 353_2W   | 2 <sup>nd</sup> and 4 <sup>th</sup> Wednesday | Twice per month |
| 353_2F   | 2 <sup>nd</sup> and 4 <sup>th</sup> Friday    | Twice per month |
| EW1_R    | Thursdays                                     | Every week      |
| EW2_F    | Fridays                                       | Every week      |

Summary table with of redesigned route ID and sweeping day

Redesigned route maps enclosed.