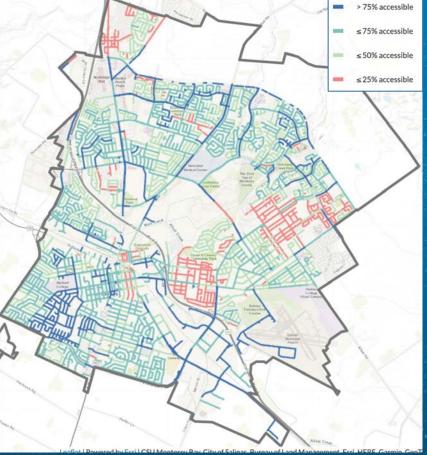

### Curb access is a problem in several areas

LEAN WATER

Losflat | Dawarad by Seri | CSU Monteray Bay City of Salinas Bureau of Land Management Seri HERE Carmin GooT

100% 6.6% 11.1% 15.0% 90% 23.8% 12.5% 6.2% 80% 40.0% Percent of Curb Accessible 70% 42.5% 29.7% 60% 50% 40% 39.7% 73.4% 71.6% 30% 20% 34.0% 10% 14.8% 13.0% 0% Alisal Monte Bella Route\_EW2\_F Acosta Downtown ■ High Access >75% Moderate Access <75%</p> Low Access < 50%</p> Very Low Access <25%</p>

Curb Access by Study Area

CLEAN WATER

sweeping program with parking restrictions and route signage requires a significant monetary resources. A CIP has been set up to facilitate the signage of a new high priority route each fiscal year. The City has utilized the best available data to select an initial area to implement parking restrictions. Data collected to date illustrates areas in greatest need of parking restrictions based on two criteria: poor curb access and high rates of road debris accumulation. City staff selected an east Alisal neighborhood, where data show curb access is low and road debris is high, for an initial effort to implement parking restrictions (Attachment 2). The designated signage area will allow staff to observe the effectiveness of the program on water quality by collecting samples at an existing monitoring outfall in the drainage area.