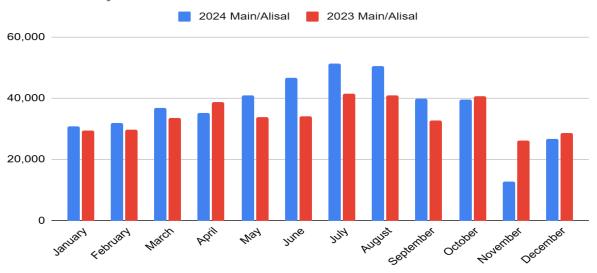

# Street sweeping is highly effective at removing pollutants BEFORE they enter the stormwater system

| Total Debris Collected             | Curb Miles Swept           | Debris Collected per Mile              | Average Curb<br>Accessibility | Top 5 Routes by Debris Collec | ted Per Mile  |
|------------------------------------|----------------------------|----------------------------------------|-------------------------------|-------------------------------|---------------|
| 2025                               | 2025                       | 2025                                   | 2025                          | Unit: tons/mile<br>2025       | 2024          |
| 1,076.2 ▼ tons                     | 8,620.0 ▼ <sub>miles</sub> | 0.12  tons/mile                        | 63% 🔻                         | ▲ R_108_1W 0.27               | R_113_1F 0.29 |
|                                    |                            |                                        |                               | ▼ R_113_1F 0.22               | R_108_1W 0.22 |
| 2024                               | 2024                       | 2024                                   | 2024                          | ▲ R_125_2F 0.19               | R_119_2T 0.21 |
| 2,250.0 tons                       | 16,686.0 <sub>miles</sub>  | 0.13 tons/mile                         | 71%                           | ▼ R_119_2T 0.19               | R_109_1W 0.18 |
|                                    |                            |                                        |                               | ▲ R_118_2T 0.18               | R_125_2F 0.18 |
|                                    |                            |                                        |                               |                               |               |
| Debris Collected by Route Priority |                            | Cumulative Total Miles Swept per Month |                               |                               |               |
| 2025 2024                          | Unit: tons                 | <u> </u>                               |                               |                               | Unit: miles   |