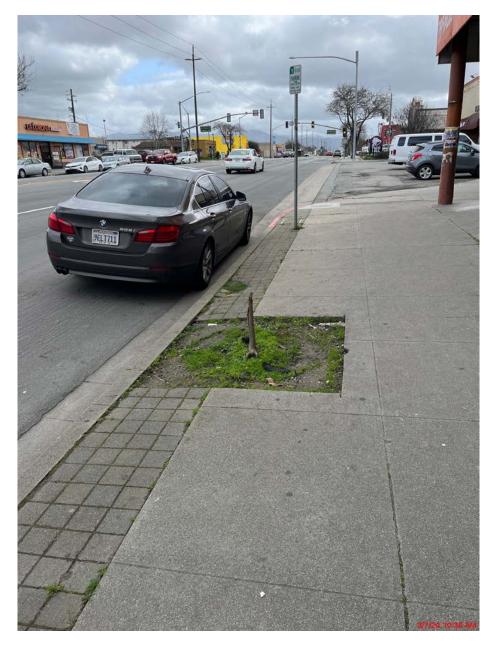

Alisal Greening and Beautification Improvements, CIP Project No. 9345 Before & After Infrastructure Improvements Photos New Street Trees

Alisal Greening and Beautification Improvements, CIP Project No. 9345 Before & After Infrastructure Improvements Photos – New Street Trees