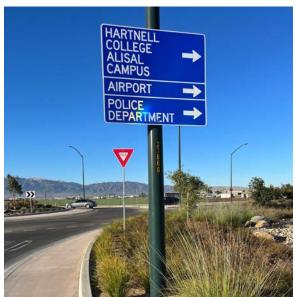

Alisal Greening and Beautification Improvements, CIP Project No. 9345 Before & After Infrastructure Improvements Photos New Wayfinding Signs

Alisal Greening and Beautification Improvements, CIP Project No. 9345 Before & After Infrastructure Improvements Photos – Bread Box Recreation Center Frontage Hardscape + Landscape Improvements