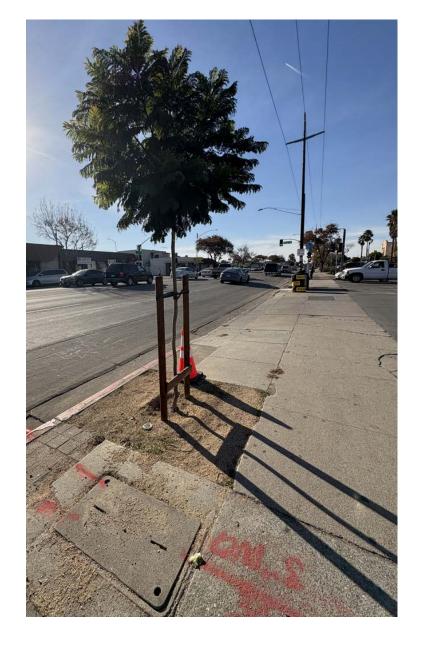

Alisal Greening and Beautification Improvements, CIP Project No. 9345 Before & After Infrastructure Improvements Photos New Street Trees

Alisal Greening and Beautification Improvements, CIP Project No. 9345 Before & After Infrastructure Improvements Photos – New Street Trees