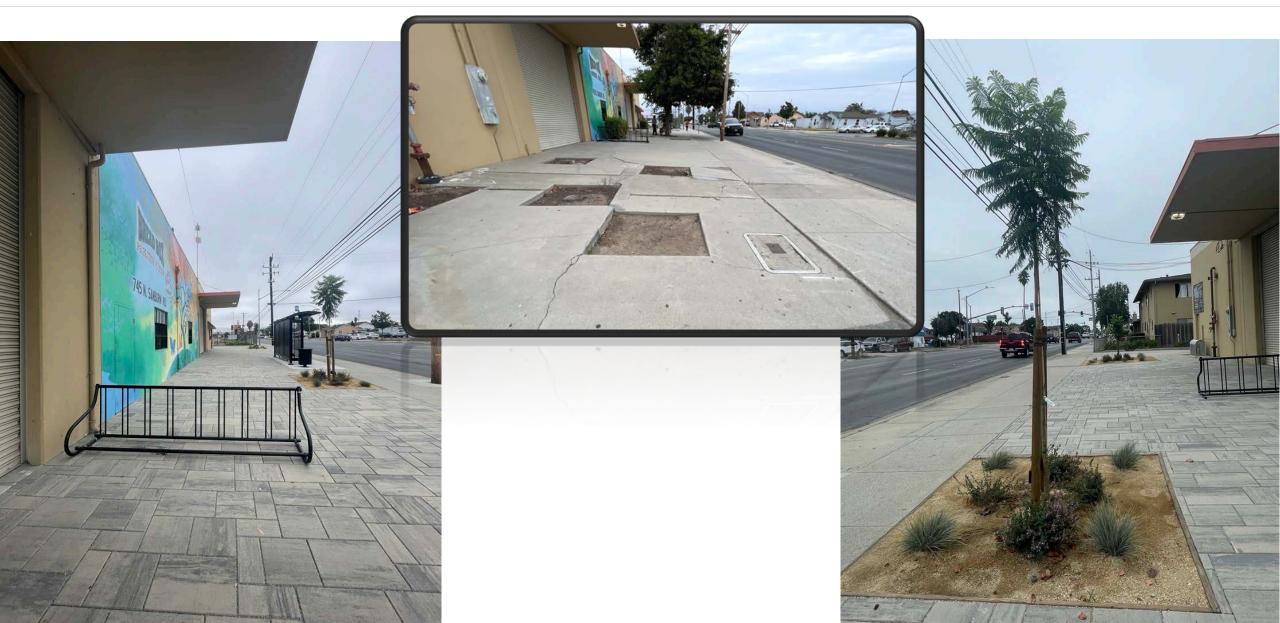

Alisal Greening and Beautification Improvements, CIP Project No. 9345 Before & After Infrastructure Improvements Photos New Wayfinding Signs

Alisal Greening and Beautification Improvements, CIP Project No. 9345 Before & After Infrastructure Improvements Photos – Bread Box Recreation Center Frontage Hardscape + Landscape Improvements

Alisal Greening and Beautification Improvements, CIP Project No. 9345 Before & After Infrastructure Improvements Photos – Bread Box Recreation Center Frontage Hardscape + Landscape Improvements + Solar Lighted Bus Stop Shelter Equipped with Bench and Trash Receptacle