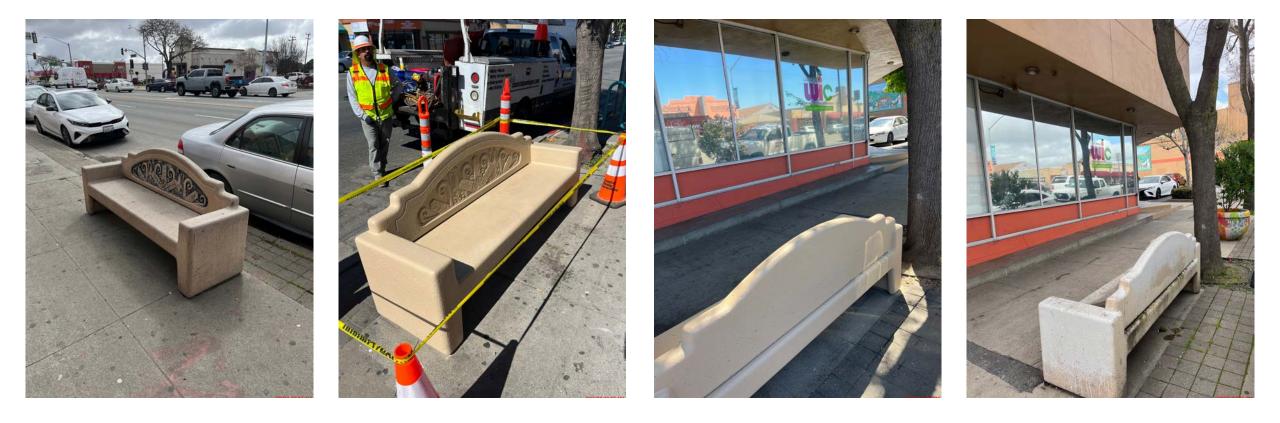

Alisal Greening and Beautification Improvements, CIP Project No. 9345 Before & After Infrastructure Improvements Photos Refurbish Existing Concrete Benches

Alisal Greening and Beautification Improvements, CIP Project No. 9345 Before & After Infrastructure Improvements Photos – Minor Concrete/Sidewalk + New Trash/Recycling Receptacles