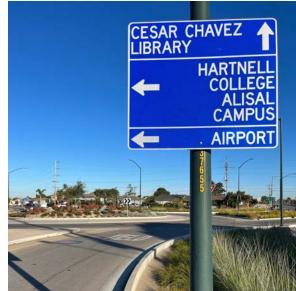

Alisal Greening and Beautification Improvements, CIP Project No. 9345 Before & After Infrastructure Improvements Photos New Wayfinding Signs

Alisal Greening and Beautification Improvements, CIP Project No. 9345 Before & After Infrastructure Improvements Photos – Bread Box Recreation Center Frontage Hardscape + Landscape Improvements