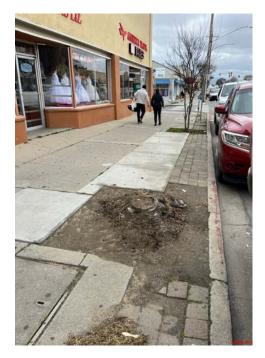

Alisal Greening and Beautification Improvements, CIP Project No. 9345 Before & After Infrastructure Improvements Photos Decomposed Granite + Shrub Planting

Alisal Greening and Beautification Improvements, CIP Project No. 9345 Before & After Infrastructure Improvements Photos – Enhanced bioretention/Shrub Planting