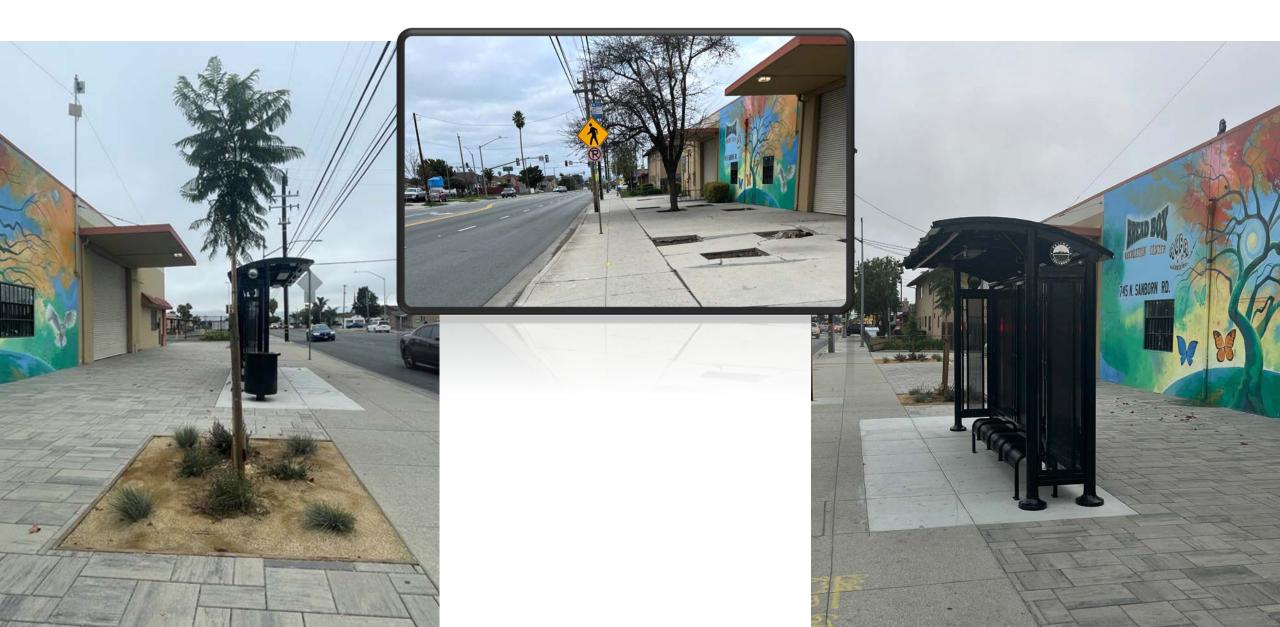

Alisal Greening and Beautification Improvements, CIP Project No. 9345 Before & After Infrastructure Improvements Photos – Bread Box Recreation Center Frontage Hardscape + Landscape Improvements + Solar Lighted Bus Stop Shelter Equipped with Bench and Trash Receptacle