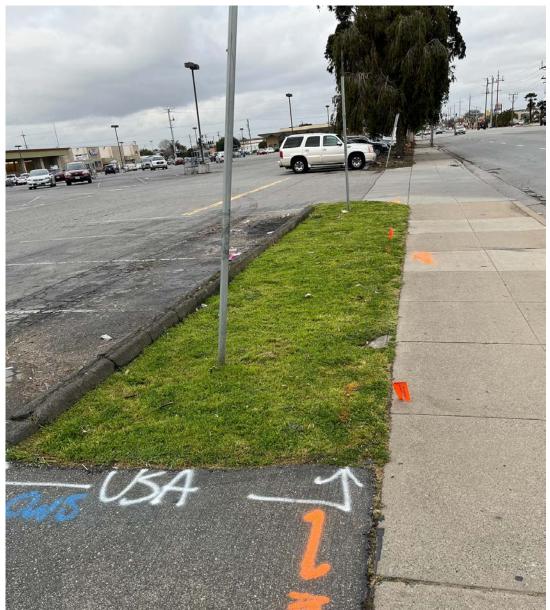

Alisal Greening and Beautification Improvements, CIP Project No. 9345 Before & After Infrastructure Improvements Photos Decomposed Granite + Shrub Planting

Alisal Greening and Beautification Improvements, CIP Project No. 9345 Before & After Infrastructure Improvements Photos – Enhanced bioretention/Shrub Planting