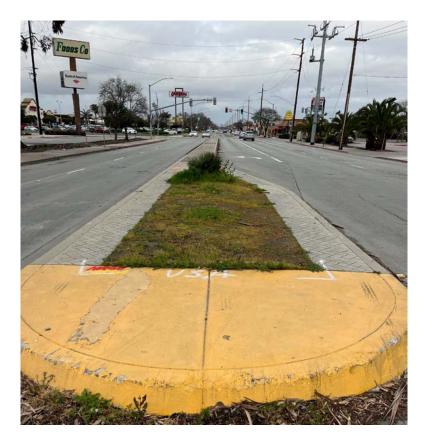

Alisal Greening and Beautification Improvements, CIP Project No. 9345 Before & After Infrastructure Improvements Photos Decomposed Granite + Shrub Planting

Alisal Greening and Beautification Improvements, CIP Project No. 9345 Before & After Infrastructure Improvements Photos – Enhanced bioretention/Shrub Planting