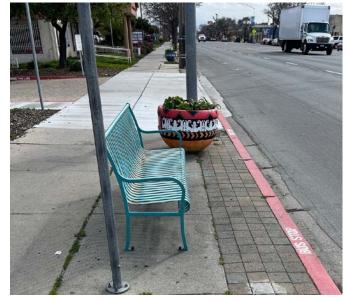

Alisal Greening and Beautification Improvements, CIP Project No. 9345 Before & After Infrastructure Improvements Photos – New Street Trees

Alisal Greening and Beautification Improvements, CIP Project No. 9345 Before & After Infrastructure Improvements Photos – Refurbish Existing Metal Benches