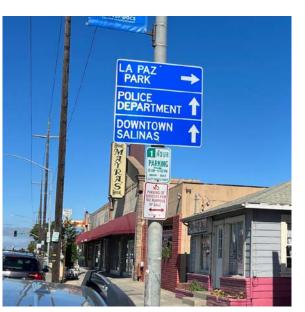

Alisal Greening and Beautification Improvements, CIP Project No. 9345 Before & After Infrastructure Improvements Photos New Wayfinding Signs

Alisal Greening and Beautification Improvements, CIP Project No. 9345 Before & After Infrastructure Improvements Photos – Bread Box Recreation Center Frontage Hardscape + Landscape Improvements