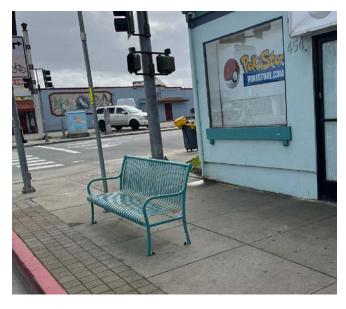

Alisal Greening and Beautification Improvements, CIP Project No. 9345 Before & After Infrastructure Improvements Photos – New Street Trees

Alisal Greening and Beautification Improvements, CIP Project No. 9345 Before & After Infrastructure Improvements Photos – Refurbish Existing Metal Benches