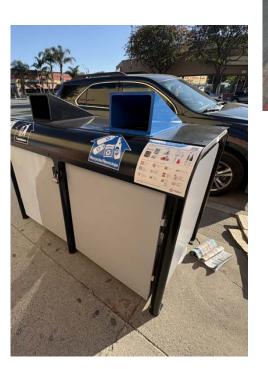

Alisal Greening and Beautification Improvements, CIP Project No. 9345 Before & After Infrastructure Improvements Photos Refurbish Existing Concrete Benches

Alisal Greening and Beautification Improvements, CIP Project No. 9345 Before & After Infrastructure Improvements Photos – Minor Concrete/Sidewalk + New Trash/Recycling Receptacles

Alisal Greening and Beautification Improvements, CIP Project No. 9345 Before & After Infrastructure Improvements Photos – Street Trees + Shrub Planting + Trash/Recycling Receptacle

Alisal Greening and Beautification Improvements, CIP Project No. 9345 Before & After Infrastructure Improvements Photos – Shrub Planting