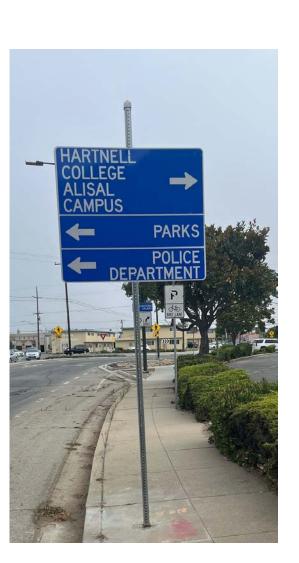

Alisal Greening and Beautification Improvements, CIP Project No. 9345 Before & After Infrastructure Improvements Photos New Wayfinding Signs

Alisal Greening and Beautification Improvements, CIP Project No. 9345 Before & After Infrastructure Improvements Photos – Bread Box Recreation Center Frontage Hardscape + Landscape Improvements