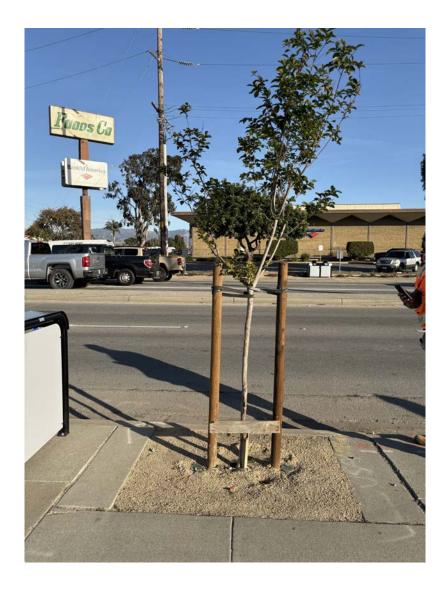

Alisal Greening and Beautification Improvements, CIP Project No. 9345 Before & After Infrastructure Improvements Photos New Street Trees

Alisal Greening and Beautification Improvements, CIP Project No. 9345 Before & After Infrastructure Improvements Photos – New Street Trees