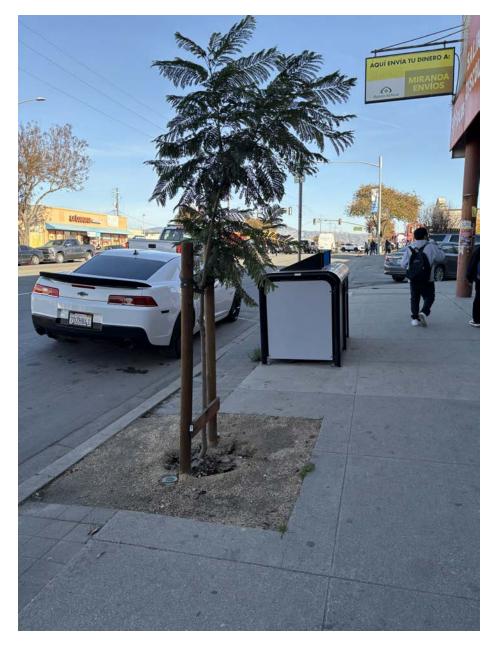

Alisal Greening and Beautification Improvements, CIP Project No. 9345 Before & After Infrastructure Improvements Photos New Street Trees

Alisal Greening and Beautification Improvements, CIP Project No. 9345 Before & After Infrastructure Improvements Photos – New Street Trees

Alisal Greening and Beautification Improvements, CIP Project No. 9345 Before & After Infrastructure Improvements Photos – Street Trees + Shrub Planting + Trash/Recycling Receptacle

Alisal Greening and Beautification Improvements, CIP Project No. 9345 Before & After Infrastructure Improvements Photos – Shrub Planting