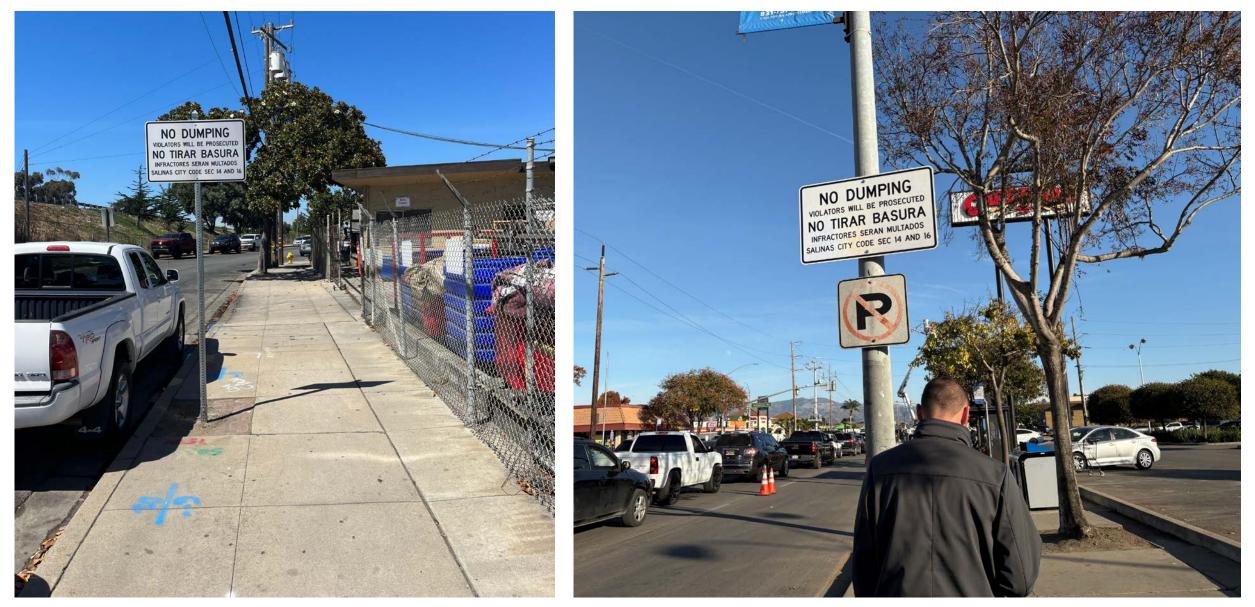

Alisal Greening and Beautification Improvements, CIP Project No. 9345 Before & After Infrastructure Improvements Photos Street Tree & Shrub Planting + New Trash/Recycling Receptacles

Alisal Greening and Beautification Improvements, CIP Project No. 9345 Before & After Infrastructure Improvements Photos New Antilitter Signs