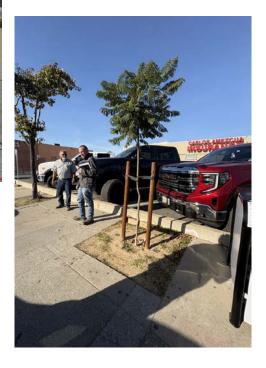

Alisal Greening and Beautification Improvements, CIP Project No. 9345 Before & After Infrastructure Improvements Photos New Street Trees

Alisal Greening and Beautification Improvements, CIP Project No. 9345 Before & After Infrastructure Improvements Photos – New Street Trees