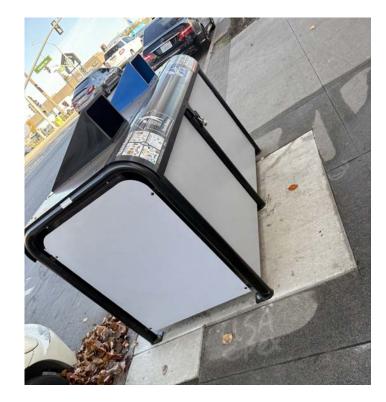

Alisal Greening and Beautification Improvements, CIP Project No. 9345 Before & After Infrastructure Improvements Photos Refurbish Existing Concrete Benches

Alisal Greening and Beautification Improvements, CIP Project No. 9345 Before & After Infrastructure Improvements Photos – Minor Concrete/Sidewalk + New Trash/Recycling Receptacles

Alisal Greening and Beautification Improvements, CIP Project No. 9345 Before & After Infrastructure Improvements Photos – Street Trees + Shrub Planting + Trash/Recycling Receptacle

Alisal Greening and Beautification Improvements, CIP Project No. 9345 Before & After Infrastructure Improvements Photos – Shrub Planting