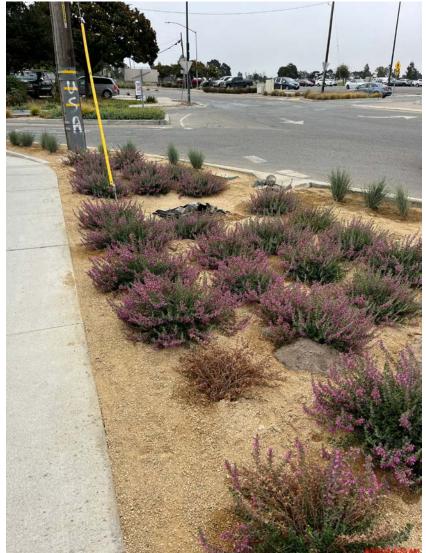

Alisal Greening and Beautification Improvements, CIP Project No. 9345 Before & After Infrastructure Improvements Photos – Street Trees + Shrub Planting + Trash/Recycling Receptacle

Alisal Greening and Beautification Improvements, CIP Project No. 9345 Before & After Infrastructure Improvements Photos – Shrub Planting