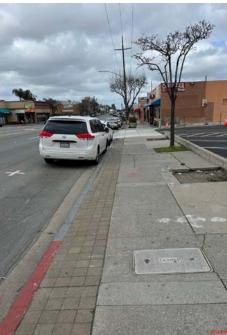

Alisal Greening and Beautification Improvements, CIP Project No. 9345 Before & After Infrastructure Improvements Photos Refurbish Existing Concrete Benches

Alisal Greening and Beautification Improvements, CIP Project No. 9345 Before & After Infrastructure Improvements Photos – Minor Concrete/Sidewalk + New Trash/Recycling Receptacles