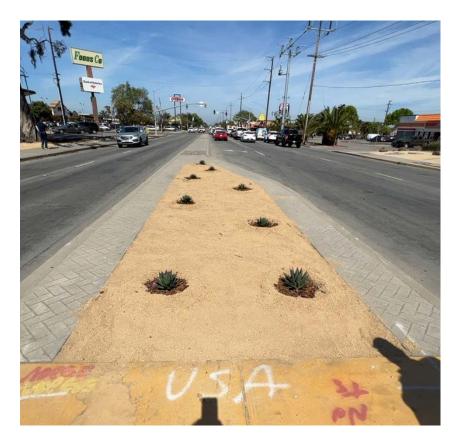

Alisal Greening and Beautification Improvements, CIP Project No. 9345 Before & After Infrastructure Improvements Photos Decomposed Granite + Shrub Planting

Alisal Greening and Beautification Improvements, CIP Project No. 9345 Before & After Infrastructure Improvements Photos – Enhanced bioretention/Shrub Planting