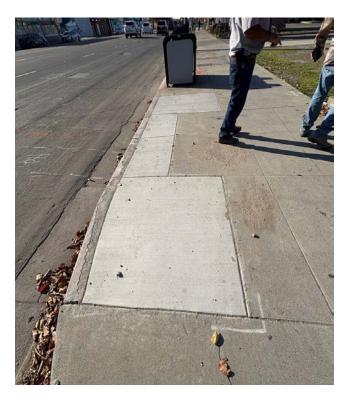

Alisal Greening and Beautification Improvements, CIP Project No. 9345 Before & After Infrastructure Improvements Photos Refurbish Existing Concrete Benches

Alisal Greening and Beautification Improvements, CIP Project No. 9345 Before & After Infrastructure Improvements Photos – Minor Concrete/Sidewalk + New Trash/Recycling Receptacles