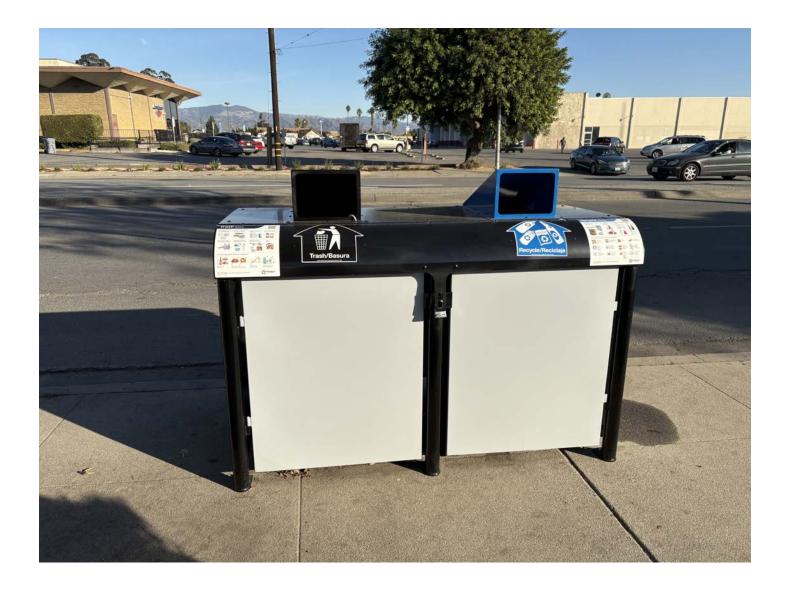

Alisal Greening and Beautification Improvements, CIP Project No. 9345 Before & After Infrastructure Improvements Photos Refurbish Existing Concrete Benches

Alisal Greening and Beautification Improvements, CIP Project No. 9345 Before & After Infrastructure Improvements Photos – Minor Concrete/Sidewalk + New Trash/Recycling Receptacles