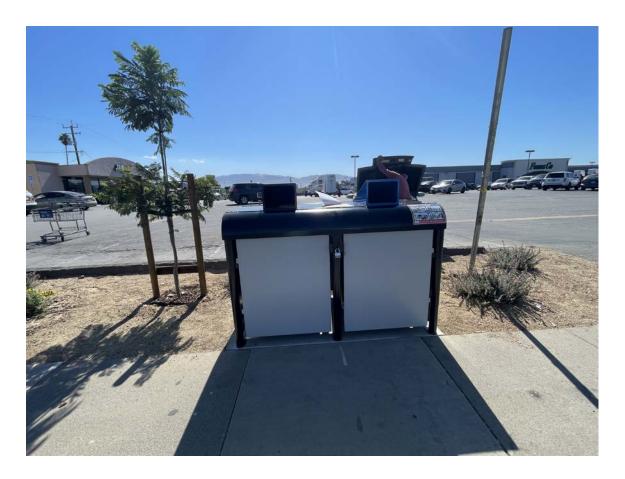

Alisal Greening and Beautification Improvements, CIP Project No. 9345 Before & After Infrastructure Improvements Photos Refurbish Existing Concrete Benches

Alisal Greening and Beautification Improvements, CIP Project No. 9345 Before & After Infrastructure Improvements Photos – Minor Concrete/Sidewalk + New Trash/Recycling Receptacles

Alisal Greening and Beautification Improvements, CIP Project No. 9345 Before & After Infrastructure Improvements Photos – Street Trees + Shrub Planting + Trash/Recycling Receptacle

Alisal Greening and Beautification Improvements, CIP Project No. 9345 Before & After Infrastructure Improvements Photos – Shrub Planting