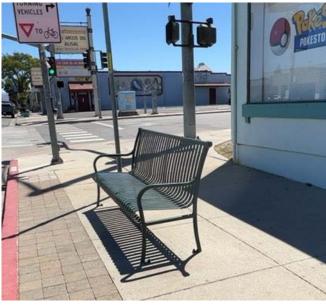

Alisal Greening and Beautification Improvements, CIP Project No. 9345 Before & After Infrastructure Improvements Photos – New Street Trees

Alisal Greening and Beautification Improvements, CIP Project No. 9345 Before & After Infrastructure Improvements Photos – Refurbish Existing Metal Benches