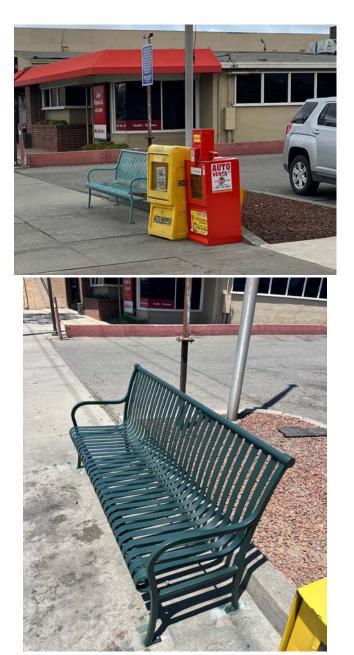

Alisal Greening and Beautification Improvements, CIP Project No. 9345 Before & After Infrastructure Improvements Photos – New Street Trees

Alisal Greening and Beautification Improvements, CIP Project No. 9345 Before & After Infrastructure Improvements Photos – Refurbish Existing Metal Benches