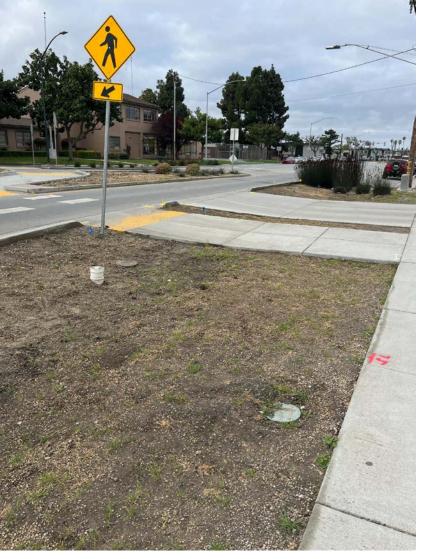

Alisal Greening and Beautification Improvements, CIP Project No. 9345 Before & After Infrastructure Improvements Photos – Street Trees + Shrub Planting + Trash/Recycling Receptacle

Alisal Greening and Beautification Improvements, CIP Project No. 9345 Before & After Infrastructure Improvements Photos – Shrub Planting