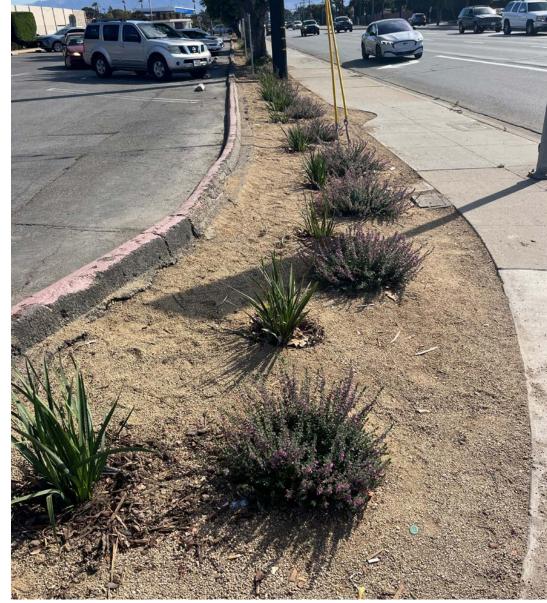

Alisal Greening and Beautification Improvements, CIP Project No. 9345 Before & After Infrastructure Improvements Photos – Street Trees + Shrub Planting + Trash/Recycling Receptacle

Alisal Greening and Beautification Improvements, CIP Project No. 9345 Before & After Infrastructure Improvements Photos – Shrub Planting

Alisal Greening and Beautification Improvements, CIP Project No. 9345 Before & After Infrastructure Improvements Photos Decomposed Granite + Shrub Planting

Alisal Greening and Beautification Improvements, CIP Project No. 9345 Before & After Infrastructure Improvements Photos – Enhanced bioretention/Shrub Planting