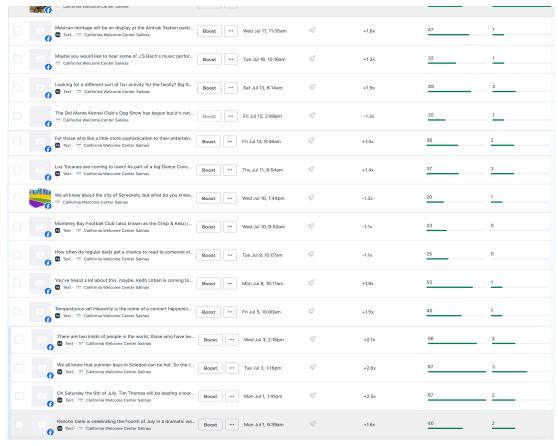

#### California Welcome Center. Salinas: 29 Posts in July 2024

| Post t | type -     | Filter                                                                                   | ▼ Clear | Q Search by ID or caption | 6      |                | ⊞ Jul 1, 2024 - Jul 31, : | 2024 ▼ III Columns               |
|--------|------------|------------------------------------------------------------------------------------------|---------|---------------------------|--------|----------------|---------------------------|----------------------------------|
| т      | litle .    |                                                                                          |         | Date published            | Status | Distribution 6 | Reach 6                   | Reactions/Likes,<br>comments and |
|        |            | ives us so many choices for entertainment, one exa<br>ia Welcome Center Salinas          | Boost   | Wed Jul 31, 2:23pm        | Q      | -1.2x          | 24                        | 0                                |
|        |            | rews in La Selva Beach is a celebration of both of th  California Welcome Center Salinas | Boost   | Wed Jul 31, 12:37pm       | Q      | +1.2x          | 34                        | 1                                |
|        | Californ   | rry Garcia may already know of this gathering but if<br>ia Welcome Center Salinas        | Boost   | Tue Jul 30, 12:51pm       | Q      | -1.3x          | 21                        | 0                                |
|        | Are you a  | an of musicals with a strange twist? How about, "Ev.<br>ia Welcome Center Salinas        | Boost   | Mon Jul 29, 12:37pm       | Ø      | -1.6x          | 18                        | 1                                |
|        |            | ot to learn about tide pools. One of the best things<br>ia Welcome Center Salinas        | Boost   | Fri Jul 26, 1:47pm        | Ø      | -1.0x          | 26                        | 2                                |
|        |            | nn't had a chance to check out the Carmel Bach Fest.<br>ia Welcome Center Salinas        | Boost   | Fri Jul 26, 12:27pm       | Q      | -1.6x          | 18                        | 1                                |
|        |            | ormally point out movies here. This one is different .<br>ia Welcome Center Salinas      | Boost   | Thu Jul 25, 2:19pm        | Ø      | +1.1x          | 31                        | 3                                |
|        |            | tens,kittens it's a Kitten Caboodle! And it's at the S<br>ia Welcome Center Salinas      | Boost   | Thu Jul 25, 12:21pm       | Ø      | -1.1x          | 25                        | 2                                |
|        |            | ist Temple of Salinas is getting ready for their Obon.<br>ia Welcome Center Salinas      | Boost   | Thu Jul 25, 12:00pm       | Ø      | -1.2x          | 23                        | 1                                |
|        |            | Seltzer Company is inviting you to their Midsummer .<br>ia Welcome Center Salinas        | Boost   | Wed Jul 24, 12:14pm       | Ø      | -1.3x          | 22                        | 2                                |
|        |            | a thrilling way to do something very few have actual<br>ia Welcome Center Salinas        | Boost   | Tue Jul 23, 1:42pm        | Ø      | -1.5x          | 19                        | 1                                |
|        |            | ing twist on a poker run is happening this weekend ia Welcome Center Salinas             | Boost   | Fri Jul 19, 12:10pm       | Ø      | +1.0x          | 27                        | 3                                |
| ,      | Looking fo | r a place to hear some free music in a lovely setting<br>ia Welcome Center Salinas       | Boost   | Thu Jul 18, 12:06pm       | Q      | -1.0x          | 23                        | 3                                |
|        |            | alTrain arriving at the Salinas train station in 2026, S                                 | Boost   | Thu Jul 18, 1:48am        | Q      | +1.6x          | 39                        | 5                                |