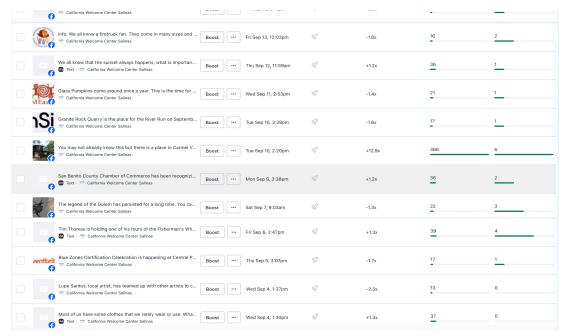

## Social Media Posts-Title & Date List

California Welcome Center, Salinas: 25 Posts in September 2024

| Pos | st type 🔻 | Filter                                                                                      | ▼ Clea | ar | Q Search by ID or caption |        | 0              | ⊞ Sep 1, 2024 - Sep 30, 20 | 024 ▼ Columns                 |
|-----|-----------|---------------------------------------------------------------------------------------------|--------|----|---------------------------|--------|----------------|----------------------------|-------------------------------|
|     | Title     |                                                                                             |        |    | Date published            | Status | Distribution 6 | Reach 0                    | Reactions/Likes, comments and |
|     |           | n of fancy tea service? Find yourself remembering .<br>Welcome Center Salinas               | Boost  |    | Sat Sep 21, 2:26pm        | Q      | -3.0x          | 9                          | 0                             |
|     |           | groups have decided that they need to help infor<br>California Welcome Center Salinas       | Boost  |    | Sat Sep 21, 2:11pm        | Ø.     | +1.1x          | 32                         | 2                             |
|     |           | nos is an organization that is working with Latinos<br>Welcome Center Salinas               | Boost  |    | Sat Sep 21, 11:37am       | Ø.     | -2.5x          | 10                         | 0                             |
|     |           | a sister city in the Mexican state of Oaxaca. This<br>California Welcome Center Salinas     | Boost  |    | Fri Sep 20, 2:30pm        | W      | +1.0x          | 29                         | 1                             |
|     |           | lidate Forum is the chance for Salinas residents to<br>Welcome Center Salinas               | Boost  |    | Fri Sep 20, 12:10pm       | Ø.     | -2.1x          | 14                         | 0                             |
|     |           | ee info. Artstravaganza is what the folks at Sol Tre<br>Welcome Center Salinas              | Boost  |    | Thu Sep 19, 2:25pm        | Ø.     | -2.7x          | 11                         | 0                             |
|     |           | o our famous son, Steinbeck's book title this show<br>Welcome Center Salinas                | Boost  |    | Thu Sep 19, 12:46pm       | R)     | -2.7x          | 10                         | 0                             |
|     |           | school is holding its Fall Festival filled with games,<br>California Welcome Center Salinas | Boost  |    | Wed Sep 18, 4:24pm        | Ø.     | -1.0x          | 29                         | 0                             |
|     |           | ion is a program offering girls from 8 to 18 an opp<br>Welcome Center Salinas               | Boost  |    | Wed Sep 18, 1:59pm        | Ø.     | -3.7x          | 8                          | 1                             |
|     |           | is Monterey Historical Society's celebration of the<br>Welcome Center Salinas               | Boost  |    | Tue Sep 17, 2:17pm        | Ø      | -1.3x          | 22                         | 1                             |
|     |           | reet Fair is returning. With games, activities, boot<br>Welcome Center Salinas              | Boost  |    | Mon Sep 16, 2:08pm        | Ø      | -1.3x          | 23                         | 1                             |
|     |           | ous serving of paella with your history and culture<br>Welcome Center Salinas               | Boost  |    | Sun Sep 15, 2:22pm        | Ø      | -1.7x          | 17                         | 1                             |
|     |           | esanal, week of art exhibit begins today at Romo P<br>California Welcome Center Salinas     | Boost  |    | Sun Sep 15, 8:06am        | Ø      | +1.0x          | 30                         | 1                             |
|     |           | oledad is sponsoring a City-Wide Garage Sale. Th                                            | Boost  |    | Fri Sep 13, 2:15pm        | Q      | -2.5x          | 12                         | 1                             |