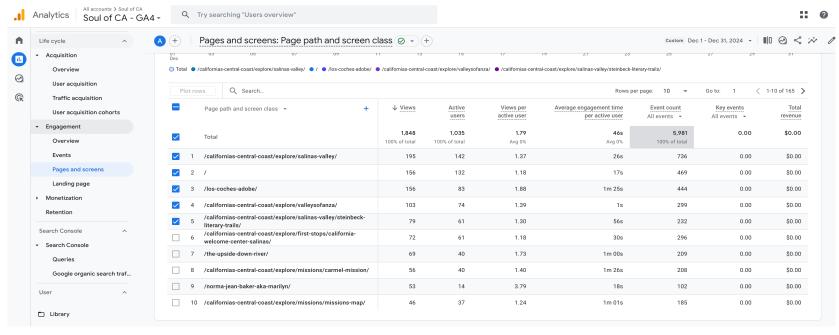

Total number of page
views to the Soul of CA
website? Google
Analytics- see next pageScreenshot #2 2397

Any highlights/Additional Comments:

Materials Distributed-Tracking individual brochures and stopping each guest to count was not performed. Health and safety issues concerns due to the COVID pandemic and transmission of other respiratory viruses.

Total number of page
views to the Soul of CA
website? Google
Analytics- see next pageScreenshot #2 2180

Any highlights/Additional Comments:

Materials Distributed-Tracking individual brochures and stopping each guest to count was not performed. Health and safety issues concerns due to the COVID pandemic and transmission of other respiratory viruses.