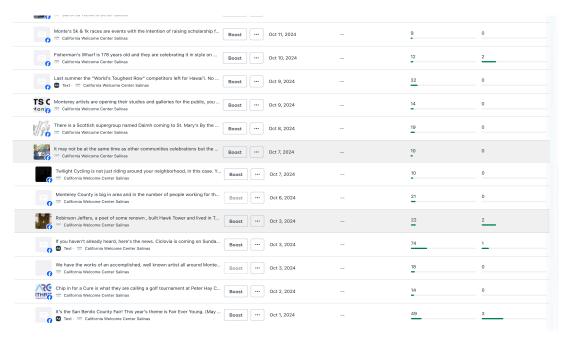

#### Social Media Posts-Title & Date List

California Welcome Center, Salinas: 31 Posts in October 2024

| Title                                                                                                                                                                                                          | Date published ↓ | Distribution <b> </b> | Reach <b>6</b> ↑↓ | Reactions/Likes,<br>comments and | 11 |
|----------------------------------------------------------------------------------------------------------------------------------------------------------------------------------------------------------------|------------------|-----------------------|-------------------|----------------------------------|----|
| There are so many people enjoying Pickleball that it is easy to find a game Boost                                                                                                                              | Oct 31, 2024     | -                     | 13                | 0                                |    |
| Beauty & Magic of Monterey County is the theme for David Gubernick's p  Boost  ""                                                                                                                              | Oct 31, 2024     |                       | 10                | 0                                |    |
| Trying to find a way to get into a museum but the children don't have the p Boost                                                                                                                              | Oct 30, 2024     |                       | 18                | 2                                |    |
| Fairs don't have to be a big undertaking. This one is called the Neighborho  Boost  Text : 25 California Welcome Center Salinas                                                                                | Oct 29, 2024     |                       | 301               | 9                                | _  |
| We can see many of the effects of climate change around us. Sometimes i  Boost  ™ Calfornia Welcome Center Salinas                                                                                             | Oct 26, 2024     |                       | 43                | 1_                               |    |
| carmel BTS is celebrating Halloween as they havew for five years now, wit  Carmel BTS is celebrating Halloween as they havew for five years now, wit  Boost                                                    | Oct 24, 2024     |                       | 15                | 1                                |    |
| There is so much to the Carmel Halloween festivities that they need two d  Boost  """                                                                                                                          | Oct 23, 2024     |                       | 17                | 0                                |    |
| Downtown Salinas is coming alive with fun, spooky things to do. One of th  Boost  Text : 22 California Welcome Center Salinas                                                                                  | Oct 23, 2024     |                       | 37                | 2                                |    |
| First Mayor's House is hosting a Family Fun Day at their site next to the A  Boost  **Total California Welcome Center Salinas**                                                                                | Oct 23, 2024     |                       | 15                | 1                                |    |
| Here's a good reason to head down to Big Sur, the Big Sur River Run. It's t   Boost  California Welcome Center Salinas                                                                                         | Oct 20, 2024     |                       | 15                | 0                                |    |
| Salinas' Active Seniors Center would like to help all the seniors and familie  Boost  Boost                                                                                                                    | Oct 20, 2024     |                       | 14                | 1                                |    |
| Haunted Houses are all the rage at this time of year. For those who delight  Boost  Boost                                                                                                                      | Oct 18, 2024     |                       | 32                | 1                                |    |
| This is the apple time of year, so many delicious fruits to pick from. Would Boost  **Boost**  Boost**                                                                                                         | Oct 17, 2024     |                       | 28                | 0                                |    |
| Want to get together with people who make interesting things with a "spo Boost   Want to get together with people who make interesting things with a "spo Boost   ■ Text - □ California Welcome Center Salinas | Oct 16, 2024     |                       | 35                | 1                                |    |
| Beautiful autumn day to host the California Retired Teachers Association A Boost   Boost   Boost                                                                                                               | Oct 15, 2024     |                       | 57                | 3                                |    |
| Rancho Cielo does remarkable work with some of the area's most challeng Boost                                                                                                                                  | Oct 14, 2024     |                       | 26                | 3                                |    |
| Asilomar is a local gem, many know about it but not about its history. Here  Boost                                                                                                                             | Oct 13, 2024     |                       | 14                | 3                                |    |
| We have THE most adorable marine mammal out there, the Sea Otter. Tha  Boost  """                                                                                                                              | Oct 12, 2024     |                       | 9                 | 0                                |    |