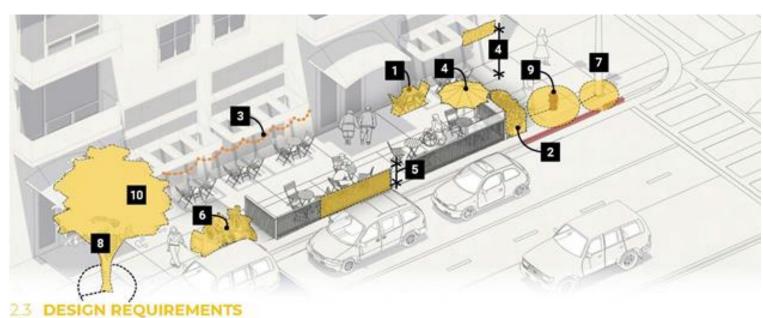

### Downtown Outdoor Dining Forgivable Loan Program

Maria Contreras, Management Analyst City Council June 21, 2022

#### **Current Outdoor Dining Activities**







### Downtown Vibrancy Plan Main Street Streetscape Improvements



## Downtown Outdoor Dining Forgivable Loan Program (the Program)



#### Downtown Outdoor Dining Forgivable Loan Program





2.2 LOCATION REQUIREMENTS





## Streamlining the Sidewalk Café Encroachment Permit Process

- > Develop a list for <u>Acceptable Outdoor Furniture Options</u>.
- Establish standards to align outdoor dining operations with accessibility and other safety guidelines.
- Continue to explore alternative ways to assist applicants with the SCEP 'Site Plan' requirement.





| Downtown Outdoor Dining Forgivable Loan |                                                                                                                                                                         |  |  |
|-----------------------------------------|-------------------------------------------------------------------------------------------------------------------------------------------------------------------------|--|--|
| Loan Amount                             | Up to \$10,000 per individual business on a first-come, first-serve basis                                                                                               |  |  |
| Number of Loans                         | Approximately fifteen (15) eateries in the Downtown district, with priority<br>given to exis