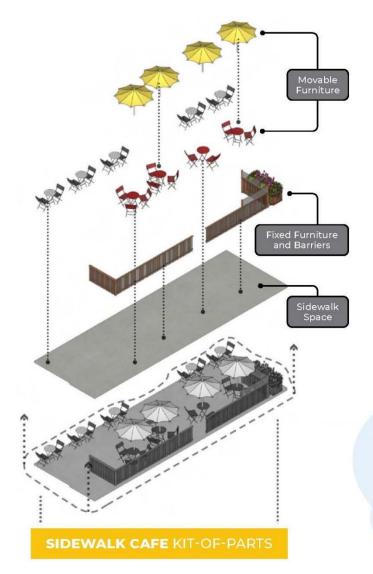

## Streamlining the Sidewalk Café Encroachment Permit Process

- > Develop a list for <u>Acceptable Outdoor Furniture Options</u>.
- Establish standards to align outdoor dining operations with accessibility and other safety guidelines.
- Continue to explore alternative ways to assist applicants with the SCEP 'Site Plan' requirement.

| Qualified Furniture                                                                                                                                                                                                                                                                                                                                                                                                                                                                                                                                                                                                                                                                                                                                                                                                                                                                                                                                                           |                  |           |  |  |
|-------------------------------------------------------------------------------------------------------------------------------------------------------------------------------------------------------------------------------------------------------------------------------------------------------------------------------------------------------------------------------------------------------------------------------------------------------------------------------------------------------------------------------------------------------------------------------------------------------------------------------------------------------------------------------------------------------------------------------------------------------------------------------------------------------------------------------------------------------------------------------------------------------------------------------------------------------------------------------|------------------|-----------|--|--|
| ☑ Tables                                                                                                                                                                                                                                                                                                                                                                                                                                                                                                                                                                                                                                                                                                                                                                                                                                                                                                                                                                      | ☑ Chairs         | ✓ Fencing |  |  |
| ☑ Umbrellas                                                                                                                                                                                                                                                                                                                                                                                                                                                                                                                                                                                                                                                                                                                                                                                                                                                                                                                                                                   | 🗹 Portable Heate | ers       |  |  |
| Color Palette for Tables, Chairs & Fencing                                                                                                                                                                                                                                                                                                                                                                                                                                                                                                                                                                                                                                                                                                                                                                                                                                                                                                                                    |                  |           |  |  |
| ☑ black                                                                                                                                                                                                                                                                                                                                                                                                                                                                                                                                                                                                                                                                                                                                                                                                                                                                                                                                                                       | 🗹 bronze         | ☑ silver  |  |  |
| Reimbursement Requirements                                                                                                                                                                                                                                                                                                                                                                                                                                                                                                                                                                                                                                                                                                                                                                                                                                                                                                                                                    |                  |           |  |  |
| <ol> <li>Applicants will select tables, chairs and fencing from the program's <u>Acceptable Outdoor Furniture Options</u>. Deviations or alternatives to the <u>Acceptable Outdoor Furniture Options</u> must be pre-approved in writing by the City.</li> <li>Applicants will be responsible for purchasing furniture. Any expenditure that exceeds the forgivable loan amount of \$10,000 shall be the sole responsibility of the applicant. This includes any additional add-ons, taxes and surcharges.</li> <li>Loan funds will be paid upon receipt of paid invoices for the project, proof of payment and approval of completed work.</li> <li>Loans will be interest free and forgivable at the rate of one-third of the loan amount at the end of each year over three (3) years provided that the applicant/awardee maintains the outdoor dining area and furniture in good condition. In all cases, the furniture remains the ownership of the business.</li> </ol> |                  |           |  |  |