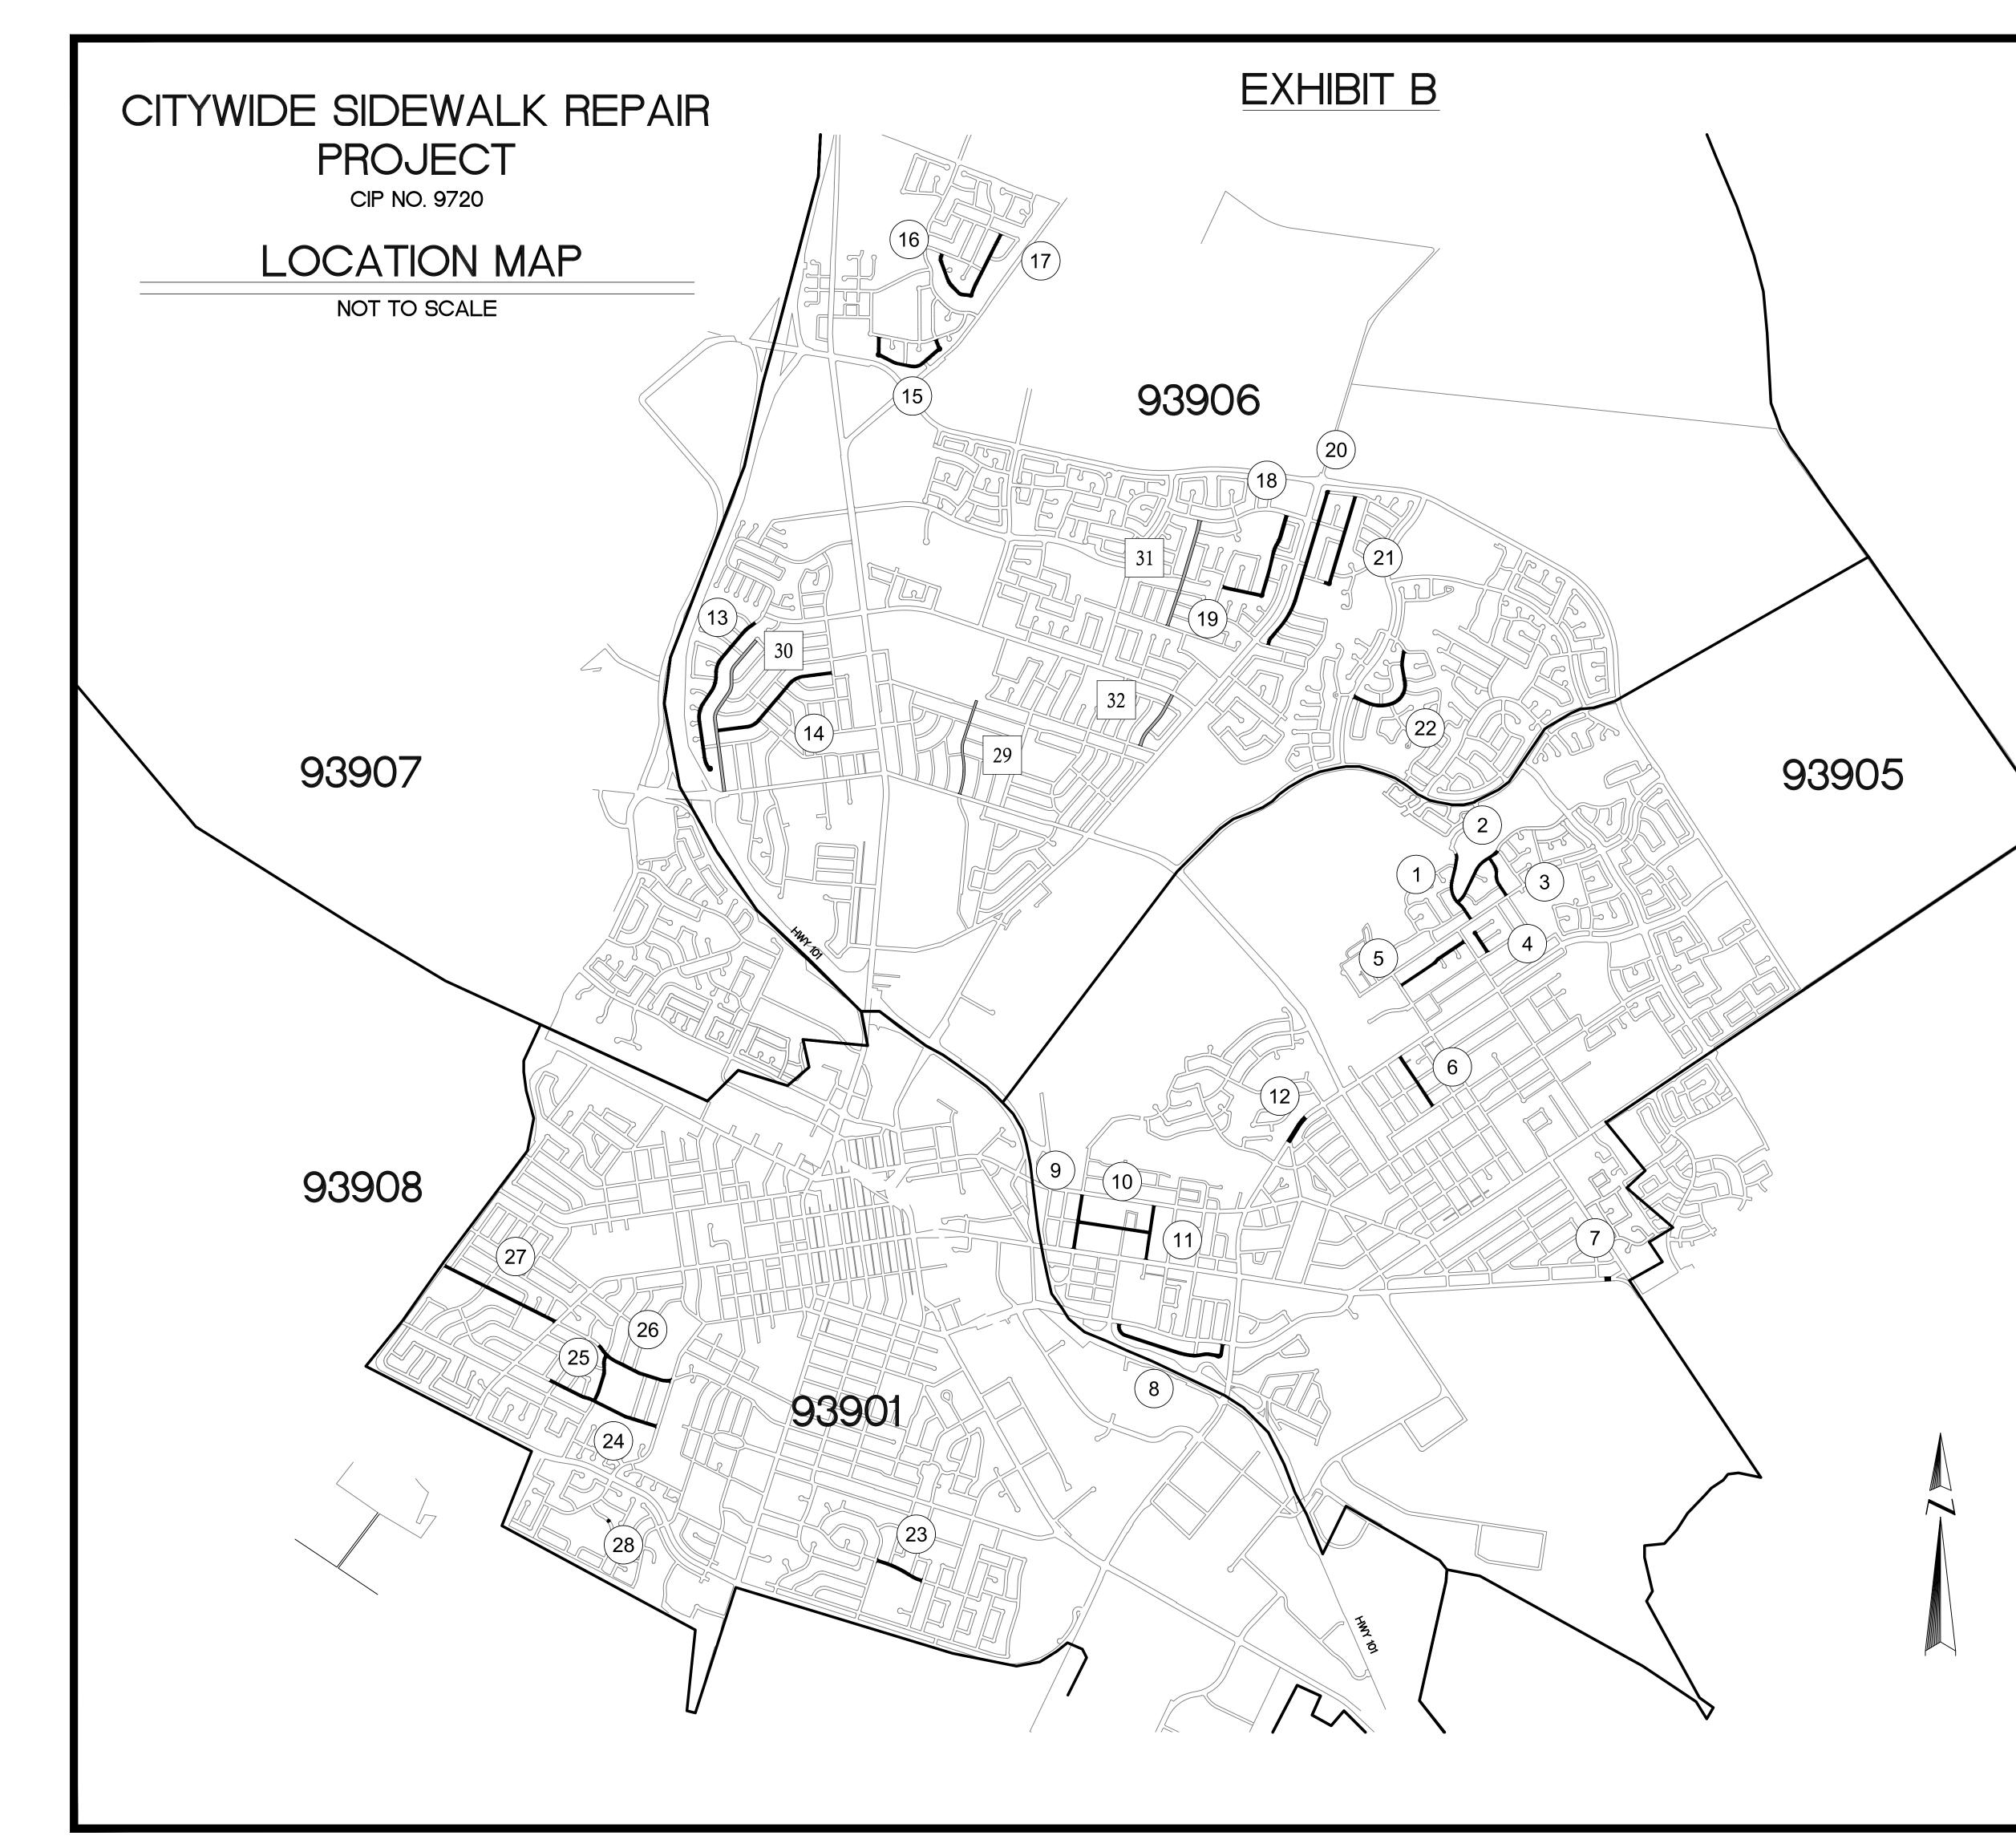

## PROJECT LIMITS

<u> BASE BID #1</u>

#### DISTRICT 1

- 1 LAS CASITAS DRIVE, BETWEEN NATIVIDAD CREEK BRIDGE & RIDER AVENUE
- 2 NOGAL DRIVE - BETWEEN LAS CASITAS & PACANA CIRCLE
- AMARILLO WAY
  BETWEEN NOGAL DRIVE & RIDER AVENUE
- 4 CARIBBEAN AVENUE between hawaii place & pacific avenue
- 5 ATLANTIC STREET between garner avenue & del monte avenue

#### **DISTRICT 2**

- 6 KIMMEL STREET BETWEEN N. SANBORN ROAD & BEECH STREET
- 7 ALISAL STREET 1819 E. ALISAL STREET
- 8 MEADOW DRIVE & MAGNOLIA DRIVE BETWEEN JOHN STREET (EAST) & JOHN STREET (WEST)

## **DISTRICT 4**

- 9 N. MADEIRA AVENUE BETWEEN E. MARKET STREET & E. ALISAL STREET
- (10) ROOSEVELT STREET BETWEEN N. MADEIRA & N. PEARL STREET
- 11) N. PEARL STREET BETWEEN E. MARKET STREET & E. ALISAL STREET
- 12 N. SANBORN ROAD BETWEEN EUCALYPTUS DRIVE & N. MADEIRA AVENUE DISTRICT 5

- 13) CHEROKEE DRIVE BETWEEN SEMINOLE WAY & CUL-DE-SAC
- (14) CRESCENT WAY BETWEEN ADAMS STREET & N. FIRST STREET
- (15) NORTHRIDGE DRIVE - BETWEEN SWANER AVENUE (EAST) & SWANER AVENUE (WEST)
- (16) LOUISE STREET BETWEEN CLEVELAND AVENUE & LENNY STREET
- (17) LENNY STREET between louise streeet & hoover street DISTRICT 6

- (18) EMERALD DRIVE - BETWEEN ARCADIA WAY & HUMBOLDT DRIVE
- (19) DONNER WAY – BETWEEN ARCADIA WAY & HUMBOLDT DRIVE
- 20 PESCADERO DRIVE BETWEEN INGLEWOOD STREET & LOS COCHES AVENUE
- (21) GLENDORA WAY BETWEEN INGLEWOOD STREET & COMPTON WAY
- (22) LEXINGTON DRIVE
- BETWEEN INDEPENDENCE BOULEVARD & PROVINCETOWN DRIVE

#### DISTRICT 3

- (23) <u>BASE BID #2</u> SAN MIGUEL AVENUE – BETWEEN SAN JUAN DRIVE & SAN FERNANDO DRIVE
- (24) <u>BASE BID #3</u> PALMA DRIVE – BETWEEN SIERRA MADRE DRIVE & IVERSON STREET
- 25) <u>BASE BID #4</u> SAN VINCENTE AVENUE
- BETWEEN W. ACACIA STREET & PALMA DRIVE
- BASE BID #5
  W. ACACIA STREET
  BETWEEN SAN VINCENTE AVENUE & IVERSON STREET
- (27) W. ACACIA STREET BETWEEN S. DAVIS ROAD & W. ALISAL STREET

# (28) <u>BASE BID #6</u> COLERIDGE DRIVE – 330 COLERIDGE DRIVE

POTENTIAL EXTRA WORK LOCATIONS

## **DISTRICT 4**

29 MARYAL DRIVE – BETWEEN CHAPARRAL STREET & EAST LAUREL DRIVE

## DISTRICT 5

30 ADAMS STREET – MOHAWK AVEN – MOHAWK AVENUE & WEST LAUREL DRIVE

#### **DISTRICT 6**

- 31 KLAMATH DRIVE, between calaveras drive & arcadia way
- 32 MARIN AVENUE BETWEEN EAST ALVIN DRIVE & RAINIER DRIVE