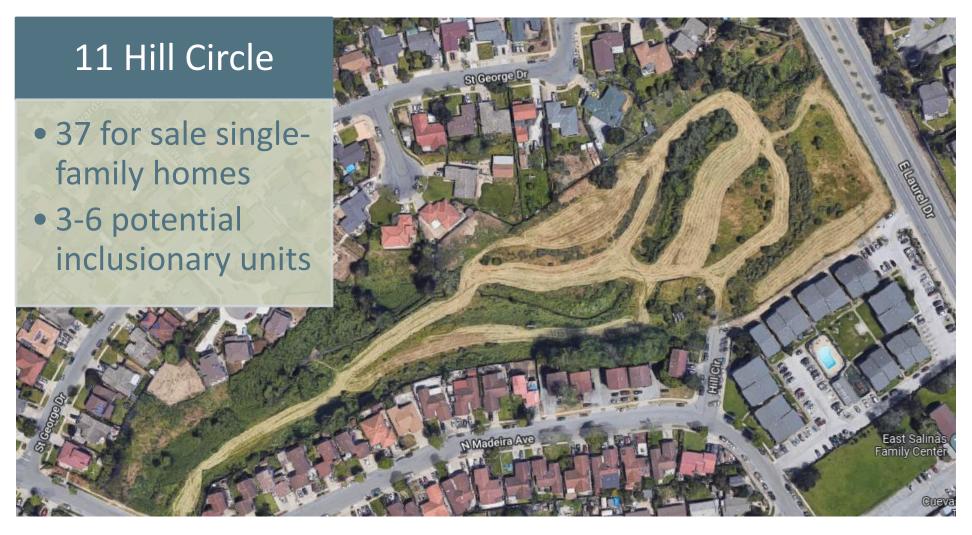

nt

## Sun Rose Apartments

439 Soledad St. 93901





| Funding Source | Funding Awarded | Affordable Units  | Estimated Completion |
|----------------|-----------------|-------------------|----------------------|
| CDBG & HSA     | \$1,000,000     | 11- Unit Facility | December 2022        |

### Parkside Manor Phase I

1112 Parkside St. 93906





| Funding Source | Funding Awarded | Affordable Units | Estimated Completion |
|----------------|-----------------|------------------|----------------------|
| HOME & PLHA    | \$2,108,987     | 8o Units         | November 2022        |

## Permanent Supportive Housing





**Step Up in Sanborn** 



**Step Up in Fairview** 



101 Units\$9 million

**58 Units** \$16.3 million

43 Units \$13.2 million

## Future Inclusionary Housing Projects



## Future Inclusionary Housing Projects



# ADU Pre-Approved Plans 1- or 2-Bedroom Designs



Learn About Our Pre-Approved ADU Plans





OCT. 6th



200 Lincoln Ave, Salinas CA. 93901 | 5:30PM - 7:00PM hursday OCT. 13th



#### FIREHOUSE RECREATION CENTER FACILITIES

1330 E. Alisal St, Salinas CA. 93905 | 5:30PM - 7:00PM

# Community Housing Development Organization (CHDO) Yearly Certifications

### **HOME Investment Partnership Program (HOME) Requirements:**

- Organization structure
- Financial capacity and experience
- 501 (C) Organization

### **Benefits:**

- 15% CHDO Set-Aside Funds:
  - Rental property acquisition and/or rehabilitation
  - New construction of rental housing
  - Acquisition and/or rehabilitation of homebuyer property
  - New construction of homebuyer property