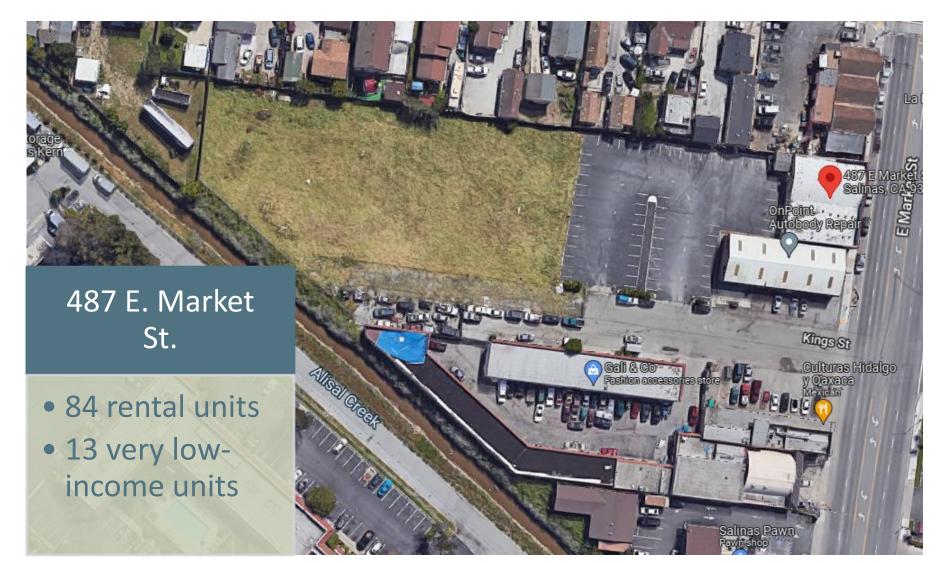

93901





| Funding Source | Funding Awarded | Affordable Units  | Estimated Completion |
|----------------|-----------------|-------------------|----------------------|
| CDBG & HSA     | \$1,000,000     | 11- Unit Facility | December 2022        |

### Parkside Manor Phase I

1112 Parkside St. 93906





| Funding Source | Funding Awarded | Affordable Units | Estimated Completion |
|----------------|-----------------|------------------|----------------------|
| HOME & PLHA    | \$2,108,987     | 8o Units         | November 2022        |

## Permanent Supportive Housing





**Step Up in Sanborn** 



**Step Up in Fairview** 



101 Units\$9 million

**58 Units** \$16.3 million

43 Units \$13.2 million

## Future Inclusionary Housing Projects



## Future Inclusionary Housing Projects



# ADU Pre-Approved Plans 1- or 2-Bedroom Designs



Learn About Our Pre-Approved ADU Plans





OCT. 6th



200 Lincoln Ave, Salinas CA. 93901 | 5:30PM - 7:00PM hursday OCT. 13th



#### FIREHOUSE RECREATION CENTER FACILITIES

1330 E. Alisal St, Salinas CA. 93905 | 5:30PM - 7:00PM

# Community Housing Development Organization (CHDO) Yearly Certifications

### **HOME Investment Partnership Program (HOME) Requirements:**

- Organization structure
- Financial capacity and experience
- 501 (C) Organization

### **Benefits:**

- 15% CHDO Set-Aside Funds:
  - Rental property acquisition and/or rehabilitation
  - New construction of rental housing
  - Acquisition and/or rehabilitation of homebuyer property
  - New construction of homebuyer property



## Next Update

- December 2022
- Will Incl