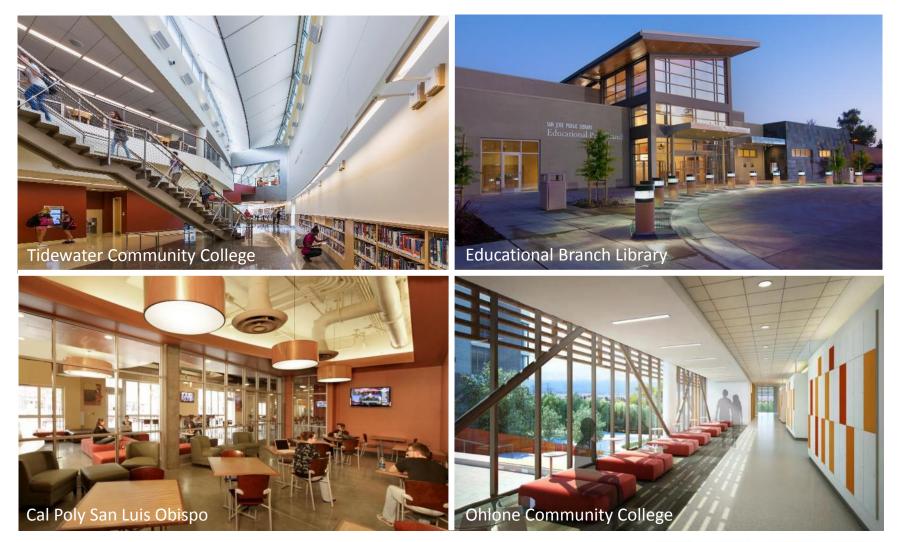

### **Our Select LEED Projects**

### PLANNING

- Atherton San Mateo County Library Needs Assessment
- City of Campbell Civic Center & Library Master Plan
- City of Capitola Library Vision & Design Concept
- City of Pacifica Civic Center Master Plan & Library Needs Assessment
- City of Pleasant Hill Library Needs Assessment
- Contra Costa County Library Central Service Model
- City of Sunnyvale Library of the Future Study & Strategy
- CSU Monterey Bay Strategic Library Vision
- Innovative Branch Services for San José Public Libraries
- Redwood Shores Community Library, State Grant Application
- San Jose Public Library Branch Branding & Standards
- San Ramon Joint-Use Library Needs Assessment & Operational Plan
- Santa Cruz Public Libraries Technical Standards
- Tidewater Community College & City of Virginia Beach, Library Feasibility Study
- Town of Los Gatos Civic Center & Library Master Plan
- Tully Branch Library Master Plan

#### **ARCHITECTURE / INTERIOR DESIGN**

- Cambrian Branch Library
- Dr. Martin Luther King, Jr. Joint-Use Library, City of San José, San José State University
- East Palo Alto Library, Interior Design
- Educational Park Branch Library
- Foster City Library Renovation
- Notre Dame High School, Manley Hall & Library
- Pearl Avenue Branch Library
- Redwood Shores Community Library
- Redwood City Main Library, Children's Area Renovation
- Richmond Library Renovation
- Rocklin Branch Library Renovation
- San Carlos Library Renovation
- St Simon Library & Administration Renovation
- Tidewater Community College & City of Virginia Beach Joint-Use Library
- Tully Community Branch Library