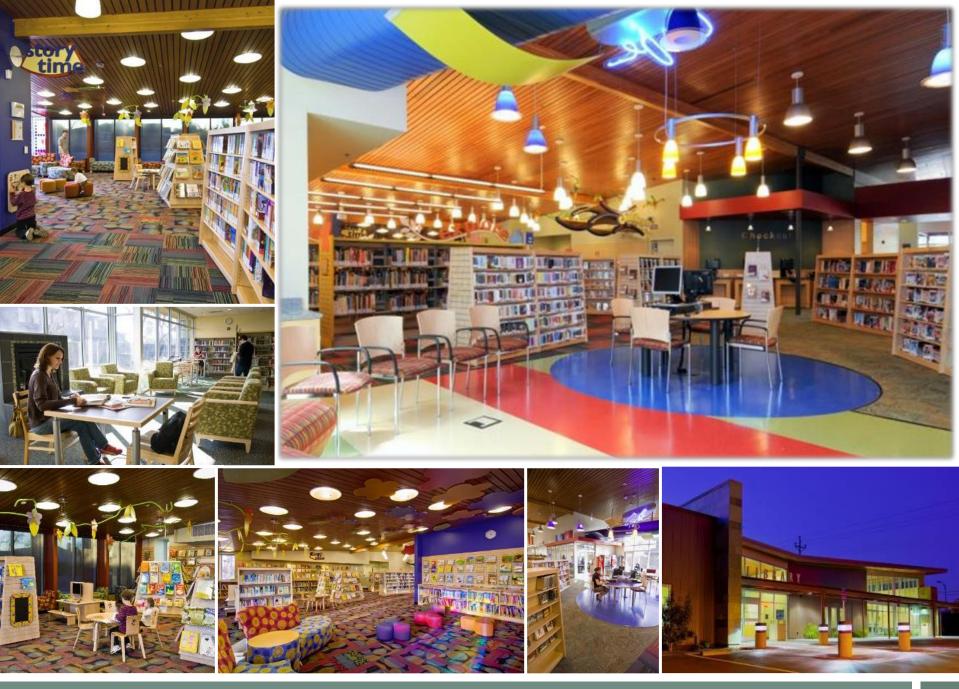

## Selected Library Experience

#### **ARCHITECTURE / INTERIOR DESIGN**

- Cambrian Branch Library
- Dr. Martin Luther King, Jr. Joint-Use Library, City of San José, San José State University
- East Palo Alto Library, Interior Design
- Educational Park Branch Library
- Foster City Library Renovation
- Notre Dame High School, Manley Hall & Library
- Pearl Avenue Branch Library
- Redwood Shores Community Library
- Redwood City Main Library, Children's Area Renovation
- Richmond Library Renovation
- Rocklin Branch Library Renovation
- San Carlos Library Renovation
- St Simon Library & Administration Renovation
- Tidewater Community College & City of Virginia Beach Joint-Use Library
- Tully Community Branch Library