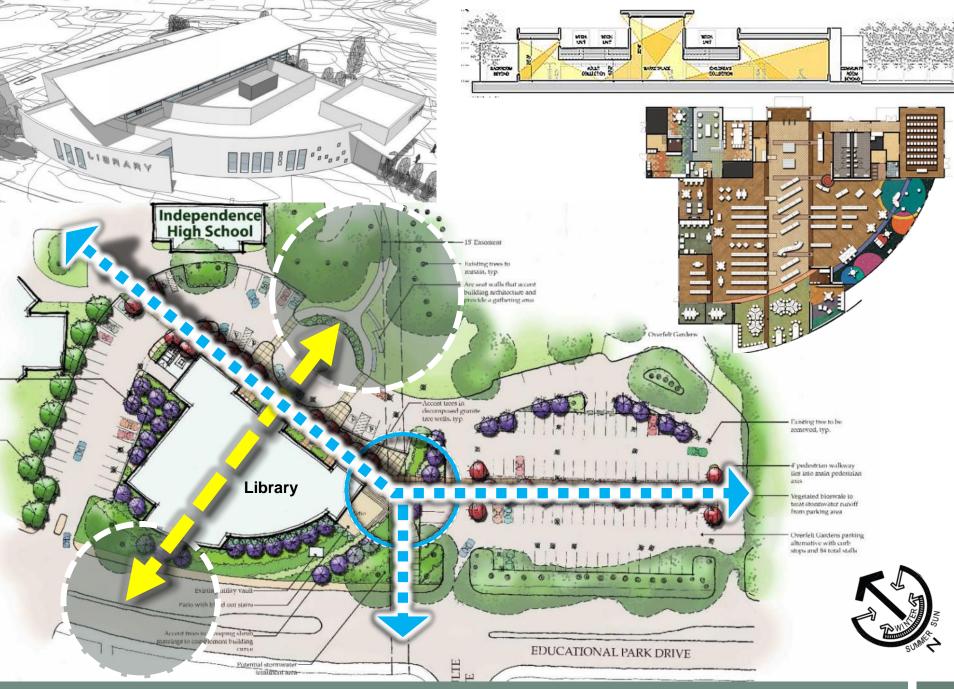

plicen<sup>19</sup>

EDUCATIONAL PARK BRANCH LIBRARY

- Daylighting
- Indoor / Outdoor
- Contextual
- Sensitive to Scale

- Main Street Edge
- Constrained Site
- Civic Presence

ABA

CAMBRIAN BRANCH LIBRARY

172

**CAMBRIAN BRANCH LIBRARY** 