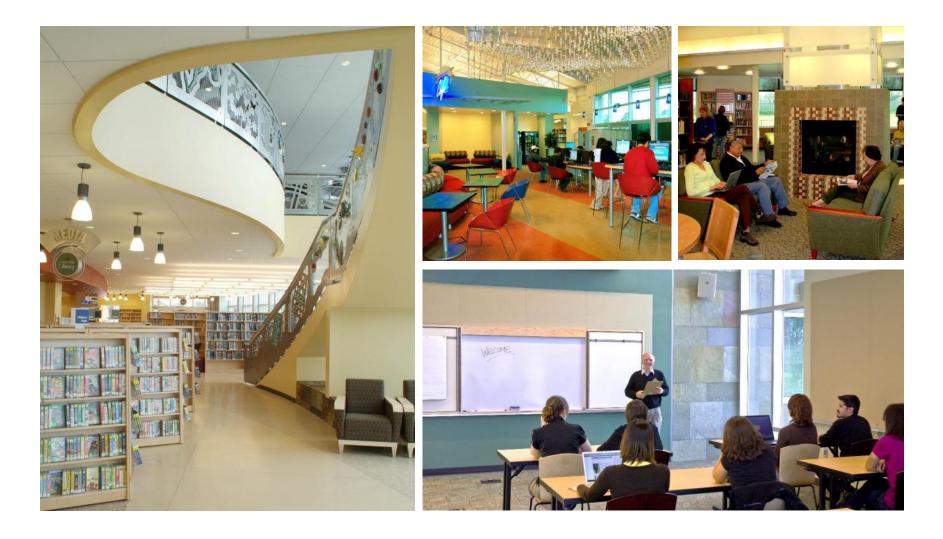

## Needs + What's Possible Lead with Experience & Innovation

Library Innovations & Trends

**Community Engagement** 

## Library Innovations & Trends

- On Demand Programming
- Experiential & Hands-on (Makerspace)
- Customer Driven & Participation (Social Networking)

- Mobile Tech Replacing Fixed Tech
- Out & About (Bicycle Libraries, etc.)
- E-materials Replacing Physical Ones

## Library Innovations & Trends

- Staffs with Broader Skills Base
- Cross-trained Staff, Able to Assist with Few Referrals
- Single Service Point or No Service Points

- Automated Returns & Sorting
- LEAN Work Processes
- Staff Working at Multiple Locations