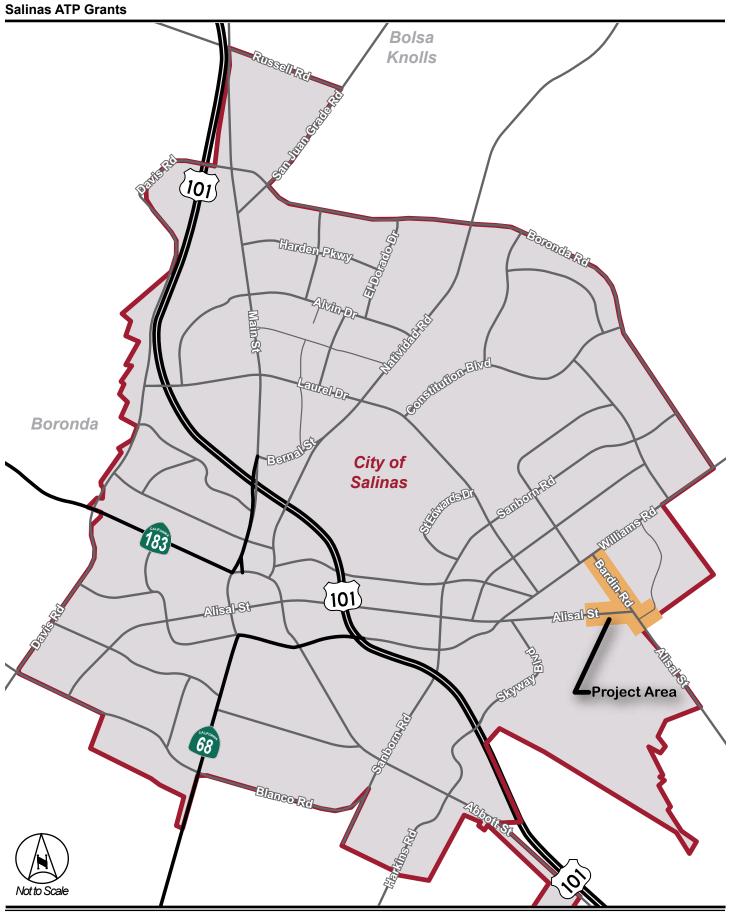

#### **Salinas ATP Grants**

#### **Project Improvements**





Intersection Safety Improvements

- Curb bulb-out at the southeast corner
  - Buffered bike lanes; placed inside the right-turn lane on the northbound approach
  - Detector loop replacements



### **Bardin Road at Toro Avenue**

Crosswalk Enhancements



- Curb bulb-outs on both sides of the crossing
- High visibility pedestrian school crossing
- Street lighting at crosswalk



## Bardin Road from Williams Road to south of Sconeberg **Parkway**

Bike Connection Enhancements/ Accessibility Improvements

Road Diet (one lane in each direction with center turn lane)



- Installation of ADA ramps at missing locations
- Ramp updates at non-compliant locations



#### **Bardin Road at Afton Road**

Barrier Removal



- Curb bul