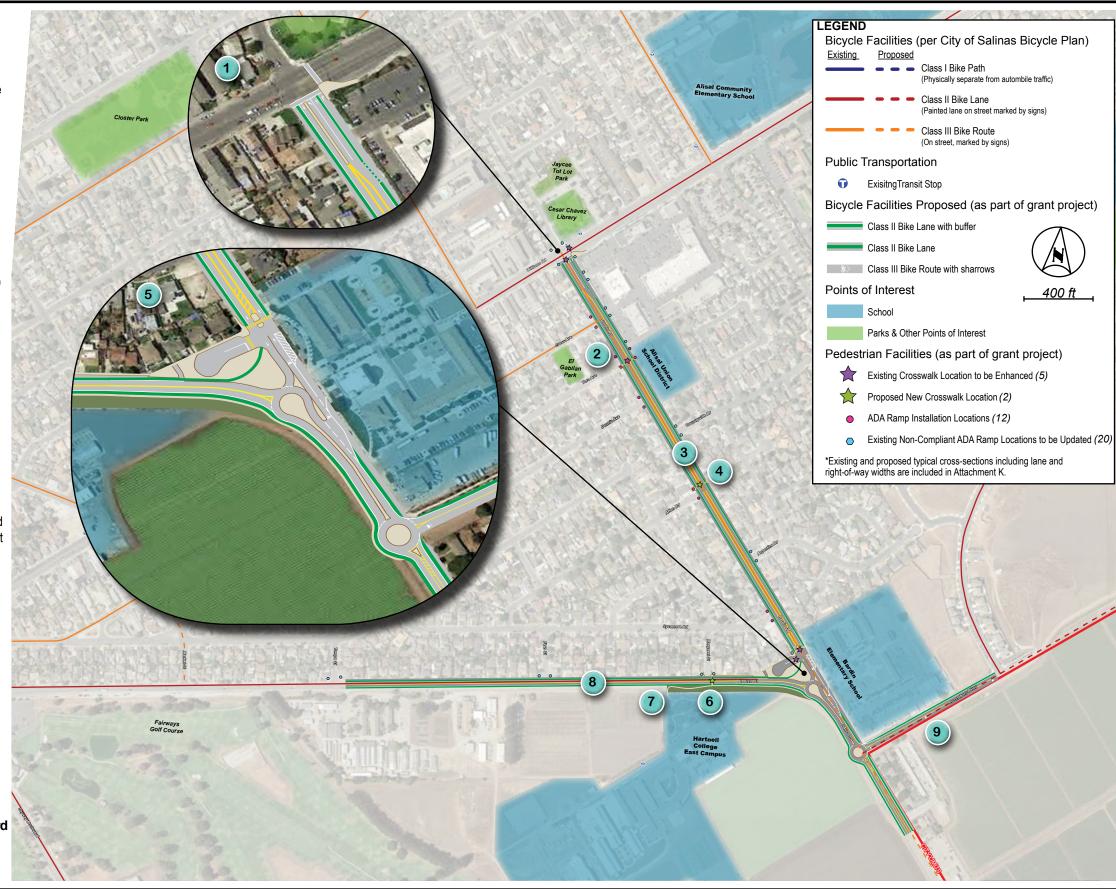

#### **Project Improvements**

Intersection Safety Improvements

- Curb bulb-out at the southeast corner
  - Buffered bike lanes; placed inside the right-turn lane on the northbound approach
  - Detector loop replacements

### **Bardin Road at Toro Avenue**

Crosswalk Enhancements

- Curb bulb-outs on both sides of the crossing
- High visibility pedestrian school crossing
- Street lighting at crosswalk

## Bardin Road from Williams Road to south of Sconeberg **Parkway**

Bike Connection Enhancements/ Accessibility Improvements

Road Diet (one lane in each direction with center turn lane)

- Installation of ADA ramps at missing locations
- Ramp updates at non-compliant locations

#### **Bardin Road at Afton Road**

Barrier Removal

- Curb bulb-outs on both sides of the crossing
- Median pedestrian refuge island
- High visibility pedestrian school crossing

#### **Bardin Road at Alisal Street and Sconeberg Parkway** Intersection Reconfiguration

- Roundabouts along Alisal Street at Bardin Road and Sconeberg Parkway
- High visibility pedestrian school crossing, curb bulb-out and pedestrian refuge median at Bardin Elementary School Exit
- Additional drop-off area at Bardin Elementary School

# **Alisal Street at Margaret Street**

Barrier Removal

- Curb Bulb-outs on both sides of the crossing
- Median pedestrian refuge island
- High visibility pedestrian school crossing
- Street lighting at crosswalk

#### Alisal Street from Bardin Road to Hartnell College Access Gap Closure

Meandering sidewalk on the south side of Alisal Street

#### Alisal Street from Bardin Road to Tampa Street Bike Connection Enhancements/ Accessibility Improvements

- Buffered bike lanes
- Installation of ADA ramps at missing locations
- Ramp updates at non-compliant locations

# Sconeberg Parkway from Alisal Street to Monte Bella Boulevard Gap Closure

- Buffered bike lane westbound
- Class III Bike Route (with sharrows) eastbound