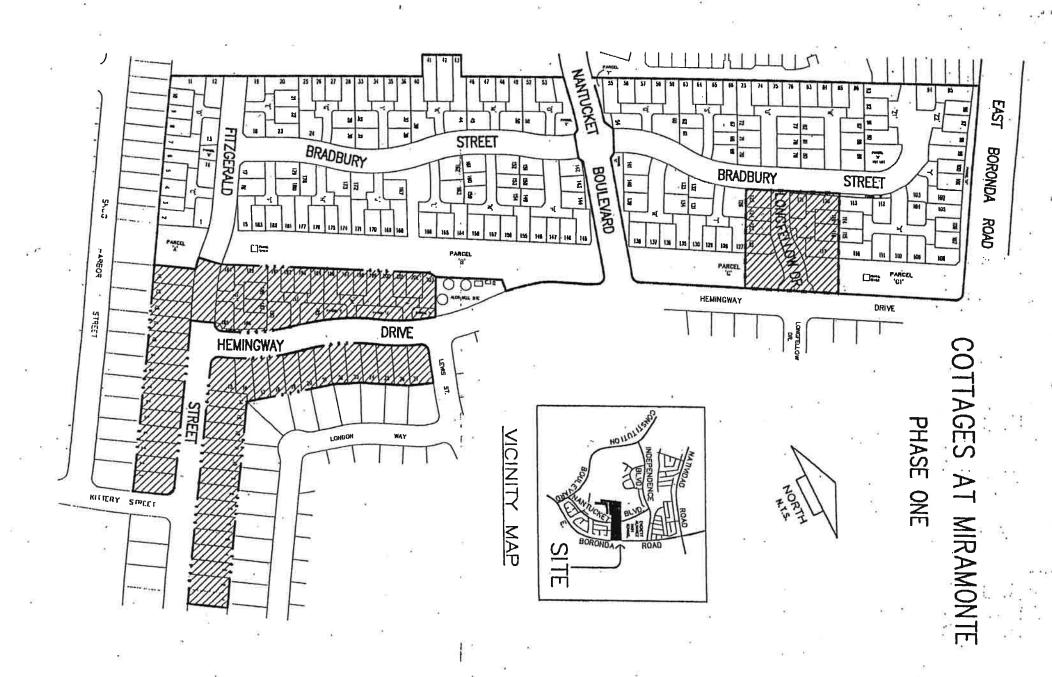

The maintenance, repair, reconstruction, and operation of the public improvements, which are the subject of this report, are briefly described as follows:

- 1. Maintenance, repair, reconstruction, and operation of the landscaping, irrigation systems, and public improvements within said district. Public improvements include curbs, gutters, asphalt street improvements, sidewalks, masonry walls, concrete-paver driveway clusters, parkway strips adjacent to curbs, landscape easements, tot lots, landscaped open space parcels, appurtenant water mains, irrigation systems, public lighting fixtures on all streets and driveway clusters listed below. This maintenance, servicing and operation is in accordance with NPDES requirements of the City of Salinas storm water permit.
  - <u>Fitzgerald Street</u> landscaped Parcel <u>D</u> (approx. 1,679 SF) with Trellis and bench, 4 cluster driveways (approx. 13,103 SF), street improvements from Hemmingway Drive to 150 feet more or less west of Bradbury, including curbs, gutters, and sidewalks (approx. 33,100 SF), and street frontage landscaping (approx. 4,250 SF); and
  - <u>Southerly portion of Hemingway Drive</u> landscaped Parcels <u>I</u> (approx. 2,166 SF), <u>J</u> (approx. 3,920 SF) and <u>K</u> (approx. 1,578 SF), 3 cluster driveways (approx. 7,352 SF), and street frontage landscaping (approx. 8,336 SF) from Fitzgerald Street northerly 1,010 feet more or less to Nantucket Boulevard; and
  - <u>Southerly Portion of Bradbury Drive</u> landscaped Parcel <u>E</u> [Tot Lot] (approx. 5,669 SF) with play equipment, 11 cluster driveways (approx. 45,958 SF) and street frontage landscaping (approx. 9,435 SF) from Fitzgerald Street northerly 870 feet more or less to Nantucket Boulevard, and 1,900 feet more or less northerly to Boronda Road; and
  - Northerly Portion of Bradbury Drive landscaped Parcel G [Tot Lot] (approx. 5,896 SF) with play equipment, 10 cluster driveways (approx. 58,941 SF) and street frontage landscaping (approx. 12,745 SF) from Nantucket Boulevard northerly 900 feet more or less to a cul-de-sac near Boronda Road, including "emergency access- turf block"; and
  - <u>Longfellow Drive</u> l cluster driveway, and street frontage landscaping from Hemingway Drive to Bradbury Street.

The public improvements along Nantucket Boulevard and Parcels A, B, C, and C1, (P.G. & E.'s Tower Line right-of-way) of the Vesting Tentative Map for the Cottages of Mira Monte, a Planned Unit Development are not included in this maintenance assessment district; as they are included in the existing North/East Area Maintenance District (Landscape Maintenance District No. 1).