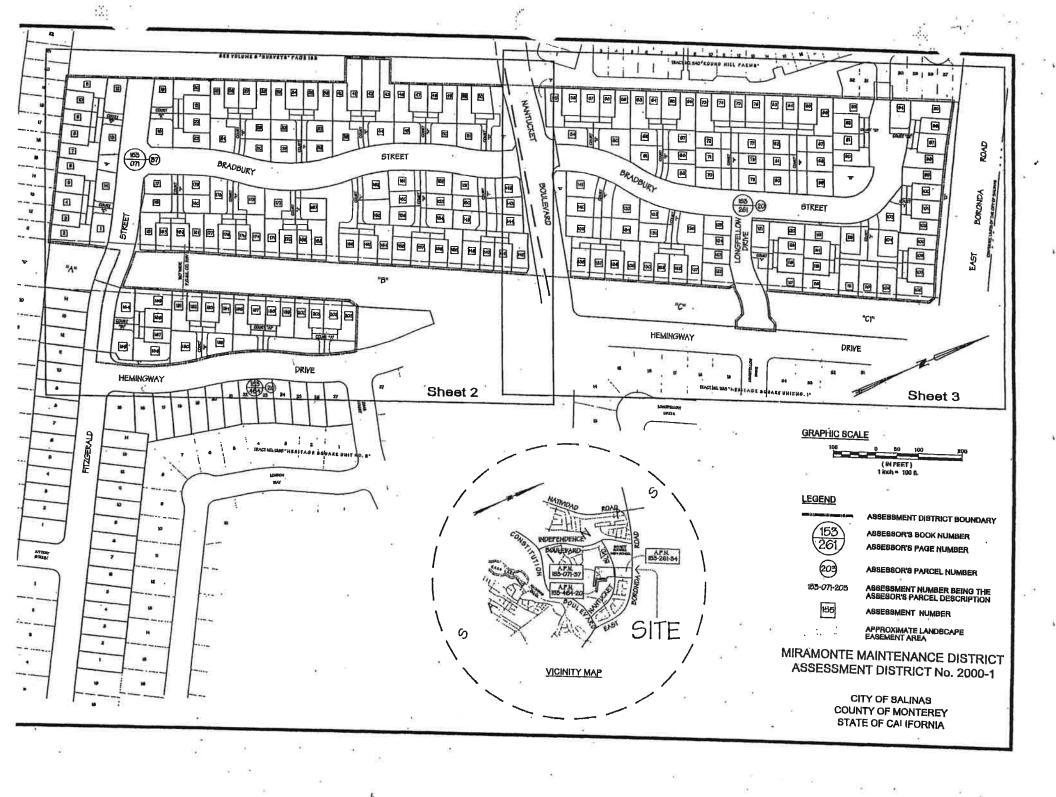

PART F - A diagram showing all of the parcels of real property within this assessment district. (Note: The diagram is keyed to Part C by assessment number.)

Respectfully submitted,

JAMES E. SANDOVAL, City Engineer Engineer of Work

The maintenance, repair, reconstruction, and operation of the public improvements, which are the subject of this report, are briefly described as follows:

- 1. Maintenance, repair, reconstruction, and operation of the landscaping, irrigation systems, and public improvements within said district. Public improvements include curbs, gutters, asphalt street improvements, sidewalks, masonry walls, concrete-paver driveway clusters, parkway strips adjacent to curbs, landscape easements, tot lots, landscaped open space parcels, appurtenant water mains, irrigation systems, public lighting fixtures on all streets and driveway clusters listed below. This maintenance, servicing and operation is in accordance with NPDES requirements of the City of Salinas storm water permit.
  - <u>Fitzgerald Street</u> landscaped Parcel <u>D</u> (approx. 1,679 SF) with Trellis and bench, 4 cluster driveways (approx. 13,103 SF), street improvements from Hemmingway Drive to 150 feet more or less west of Bradbury, including curbs, gutters, and sidewalks (approx. 33,100 SF), and street frontage landscaping (approx. 4,250 SF); and
  - <u>Southerly portion of Hemingway Drive</u> landscaped Parcels <u>I</u> (approx. 2,166 SF), <u>J</u> (approx. 3,920 SF) and <u>K</u> (approx. 1,578 SF), 3 cluster driveways (approx. 7,352 SF), and street frontage landscaping (approx. 8,336 SF) from Fitzgerald Street northerly 1,010 feet more or less to Nantucket Boulevard; and
  - <u>Southerly Portion of Bradbury Drive</u> landscaped Parcel <u>E</u> [Tot Lot] (approx. 5,669 SF) with play equipment, 11 cluster driveways (approx. 45,958 SF) and street frontage landscaping (approx. 9,435 SF) from Fitzgerald Street northerly 870 feet more or less to Nantucket Boulevard, and 1,900 feet more or less northerly to Boronda Road; and
  - Northerly Portion of Bradbury Drive landscaped Parcel G [Tot Lot] (approx. 5,896 SF) with play equipment, 10 cluster driveways (approx. 58,941 SF) and street frontage landscaping (approx. 12,745 SF) from Nantucket Boulevard northerly 900 feet more or less to a cul-de-sac near Boronda Road, including "emergency access- turf block"; and
  - <u>Longfellow Drive</u> l cluster driveway, and street frontage landscaping from Hemingway Drive to Bradbury Street.