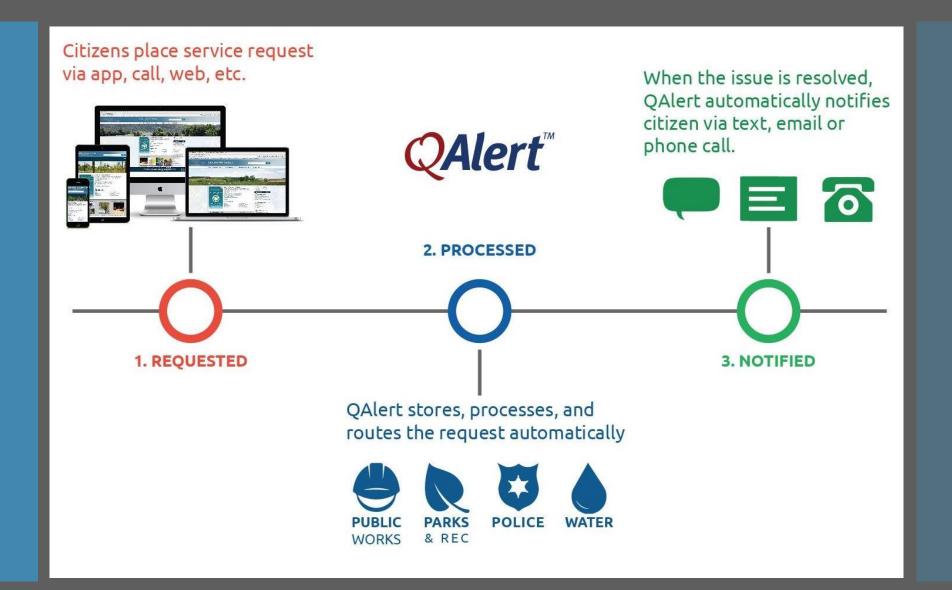

## SalinasConnect (QAlert)

Patricia Barajas, City Clerk Sophia Rome, Executive Assistant

Administration

March 14, 2018

## Background