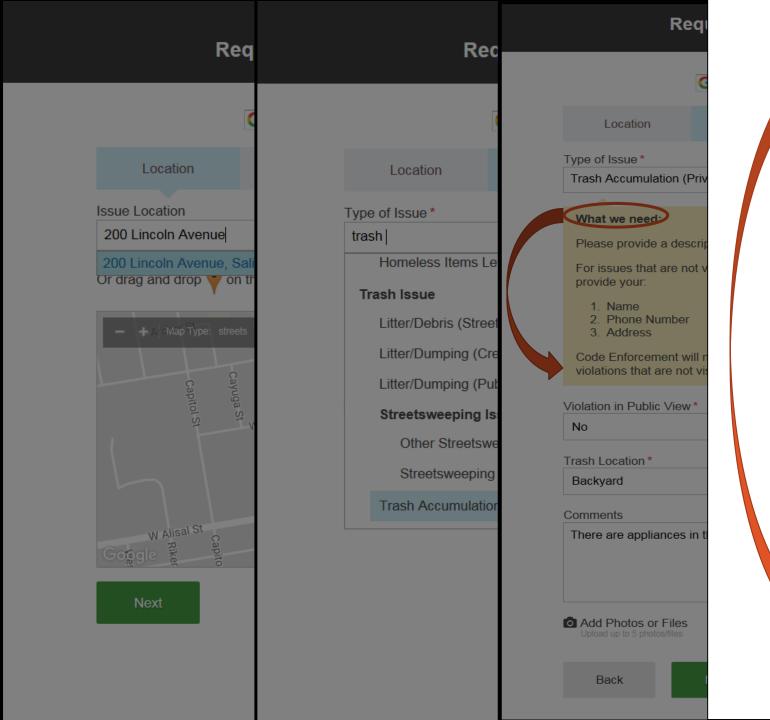

Wed 3/14/2018 12:36 P

City of Salinas <noreply@ci.salinas.ca.us>

Service Request received - reference #846 (Trash Accumulation (Private Property)) - Salinas, CA

To Sophia Rome

1 If there are problems with how this message is displayed, click here to view it in a web browser.

Thank you for taking the time to let us know about the service you are requesting

Your service request has been received and forwarded to the appropriate department for action. A customer service representative will report our progress on this issue directly to you.

Service Request Details

ID 846

Date/Time 3/14/2018 12:36 PM

Type Trash Accumulation (Private Property)

Address 200 LINCOLN AVE, Salinas

Comments There are appliances in the back of the house.

Salinas, CA