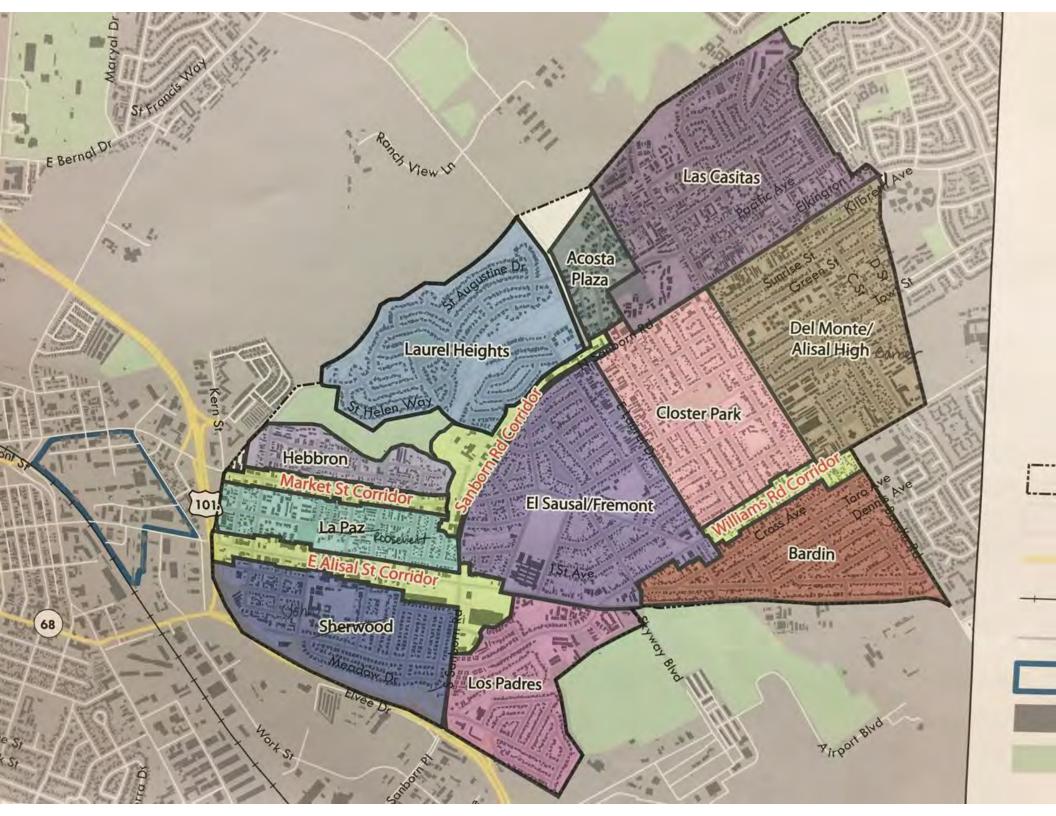

# Appendix E

Workshop Maps

Neighborhood Structure Reata St Nodes (Entrances) Alleron Wat Sequoia Si **Multifamily Enhancements** Vallejo St Retail Cores Opportunity Area for New Development Gateways Rondy View U E Bernal Dr Landscape/ Roundabout pedestrian improvements Core of retail area and focus of pedestrian Secondary improvements retail area 183 Corridors Alisal Strategy Area Parcels 1St Ave Highways Railroad 68 Streets Linear park Focus at Swap Alisal Marketplace Enhanced open Meet space and **Building Footprints** Focus at pedestrian Sanborn Rd improvements Parks Sources: City of Salinas, Monterey County Office of the Assessor, Caltrans. ALISAL Vibrancy Plan 0.25