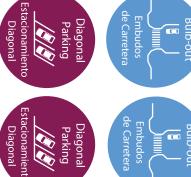

## Appendix D

Community Design Workshop Mapping Activity Stickers

Other/Otro

Other/Otro

Tiendas

Park/Plaza

**€** 

Parque/Plaza

Parque/Pla

¥M/Ch}

Street Lights

| · S    | = <del>}</del>         |   |
|--------|------------------------|---|
| Street | boles d                |   |
| ž 14   | árboles de<br>la calle | ī |
|        | 10 0                   |   |

Road Diet

**1** 

Calles Estrechas

Apartamentos de Uso Mixto

Apartamentos de Uso Mixto

Bulb-ou

Diagonal Parking

Embudos de Carretera

Embudos de Carretera

Tiendas 

Roundabout

Roundabout

Rotondas/
Glorietas

£ <u>■</u> Parque/Plaza

Medianas Elevadas

Carriles Para Bicicleta

Carriles Para Bicicleta

Carriles Para Bicicleta

>>or-

Street Lights

Topes

**Topes** 

**Topes** 

Road Humps

Road Humps

arada/refugio de autobús 

Bus Stop. Shelter