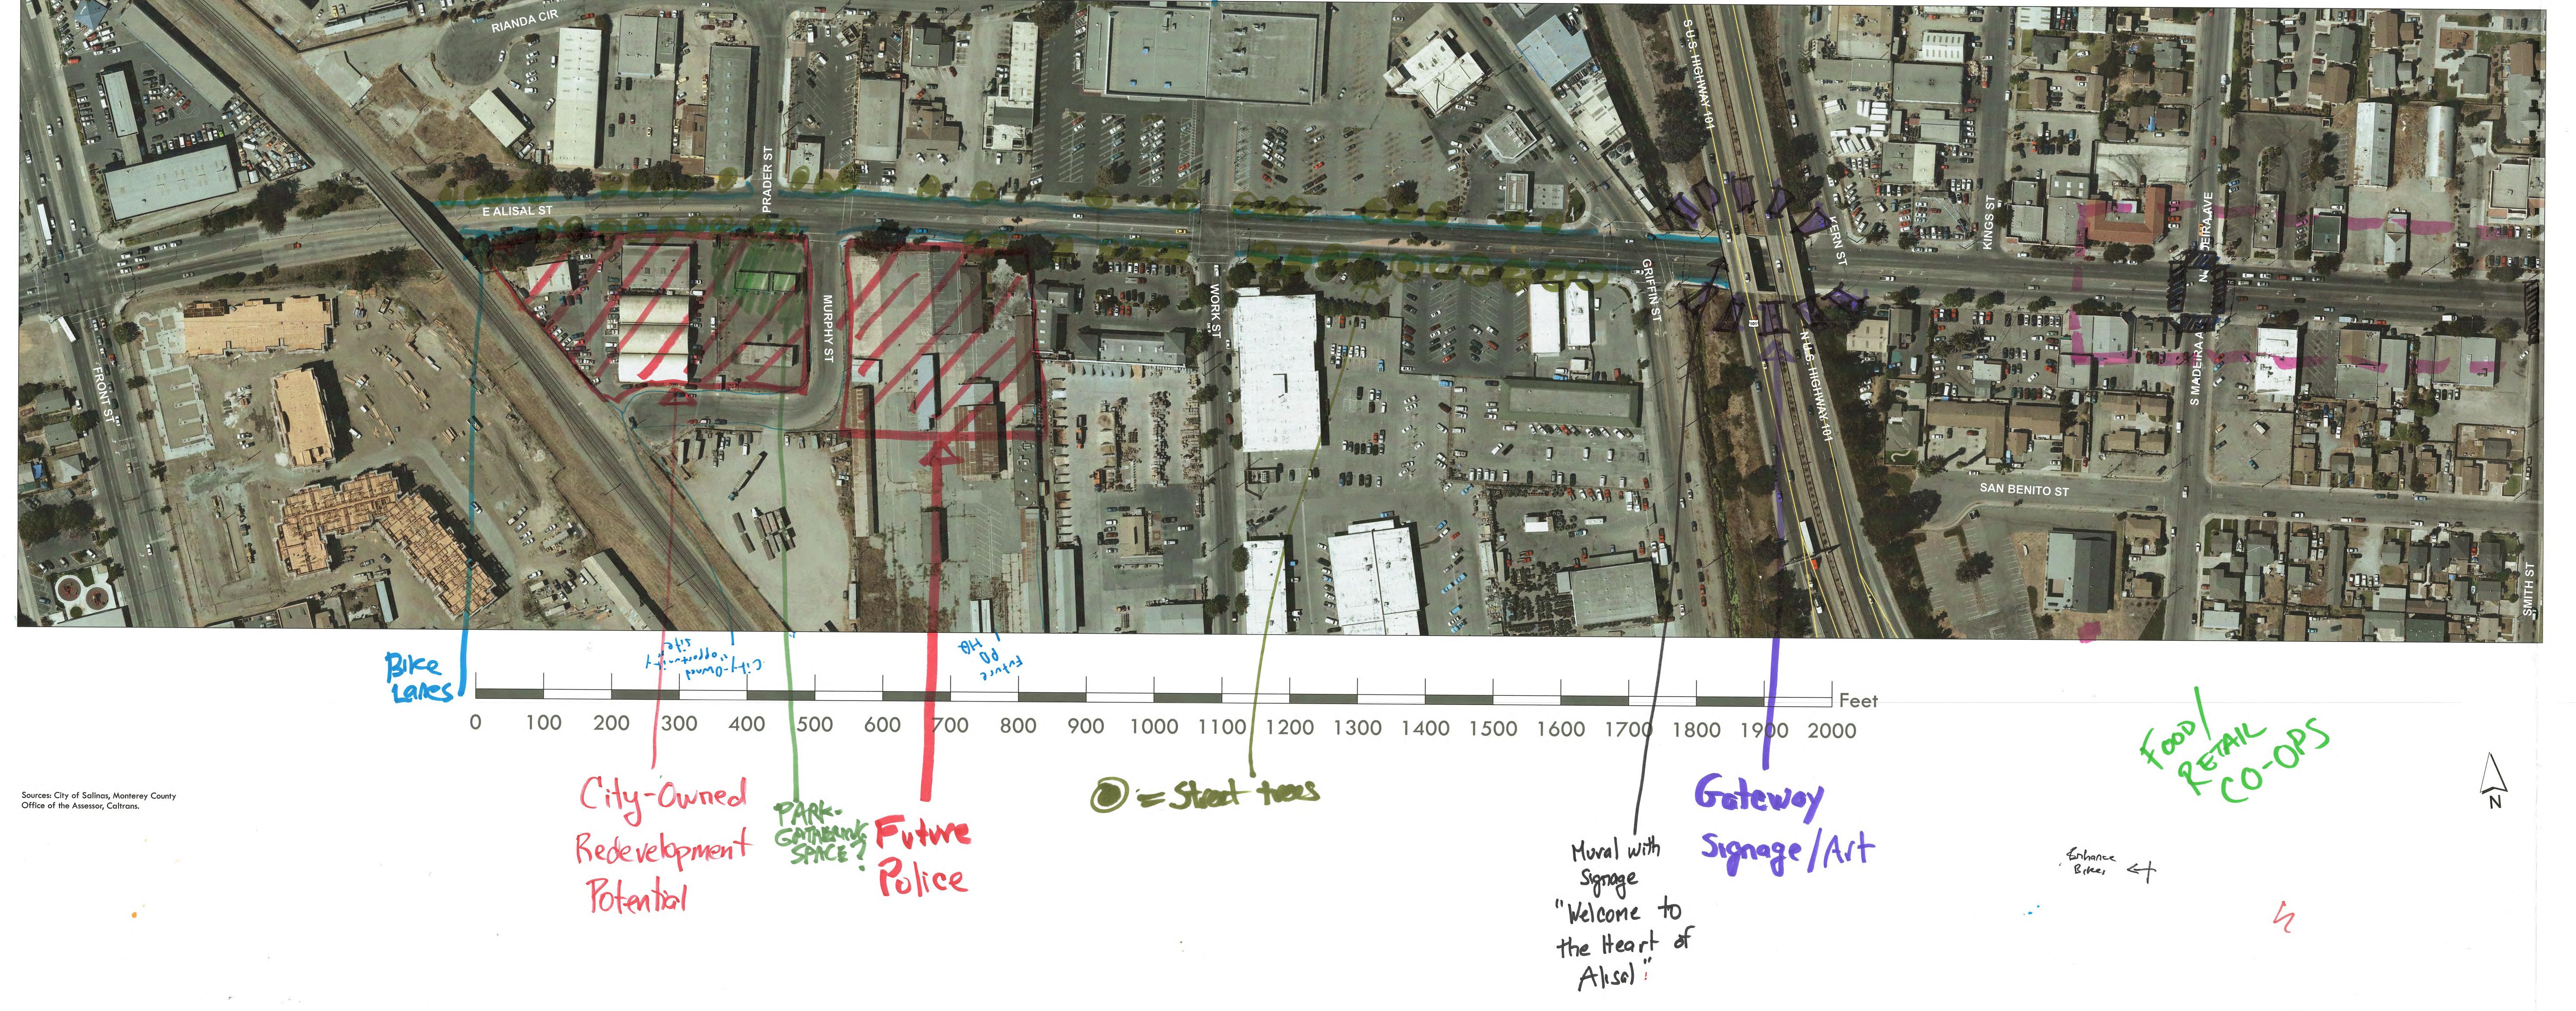

# Appendix E

Workshop Maps

Neighborhood Structure Reata St Nodes (Entrances) Alleron Wat Sequoia Si **Multifamily Enhancements** Vallejo St Retail Cores Opportunity Area for New Development Gateways Rondy View U E Bernal Dr Landscape/ Roundabout pedestrian improvements Core of retail area and focus of pedestrian Secondary improvements retail area 183 Corridors Alisal Strategy Area Parcels 1St Ave Highways Railroad 68 Streets Linear park Focus at Swap Alisal Marketplace Enhanced open Meet space and **Building Footprints** Focus at pedestrian Sanborn Rd improvements Parks Sources: City of Salinas, Monterey County Office of the Assessor, Caltrans. ALISAL Vibrancy Plan 0.25

Alisal Vibrancy Plan Area - KEY DESTINATIONS

THINGS TO ADD: Churches

Produced by Raimi + Associates. January 2018.

Sources: City of Salinas, Monterey County Office of the Assessor, Caltrans.

SEGMENT A

AUSAL MAKETPLACE

- POTENTIAL FOR INFILL HOUSING/MIXED USE/PARKS -