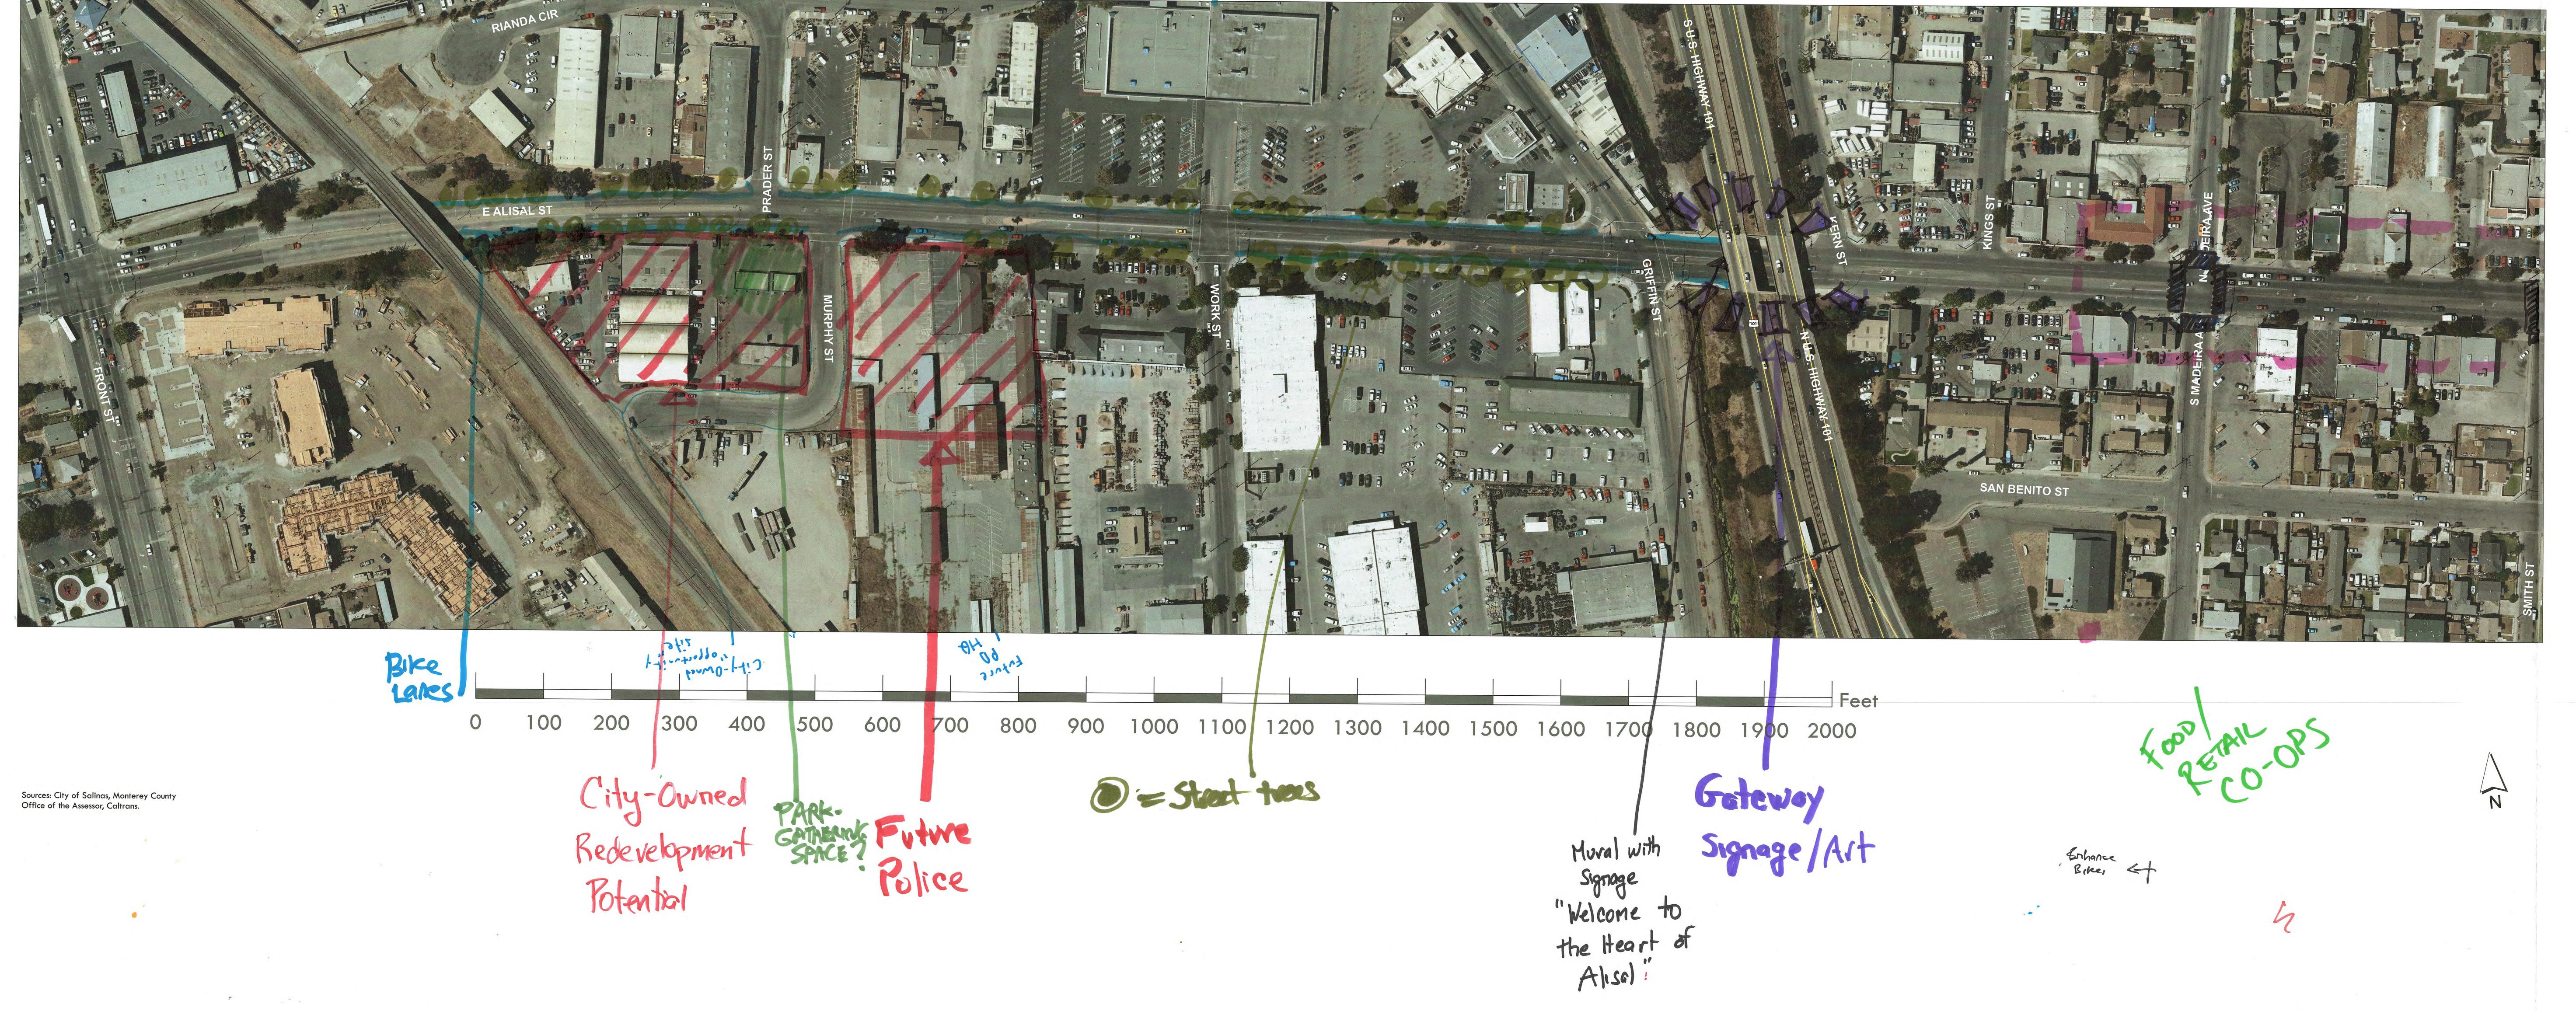

# Appendix E

Workshop Maps

Neighborhood Structure Reata St Nodes (Entrances) Alleron Wat Sequoia Si **Multifamily Enhancements** Vallejo St Retail Cores Opportunity Area for New Development Gateways Rondy View U E Bernal Dr Landscape/ Roundabout pedestrian improvements Core of retail area and focus of pedestrian Secondary improvements retail area 183 Corridors Alisal Strategy Area Parcels 1St Ave Highways Railroad 68 Streets Linear park Focus at Swap Alisal Marketplace Enhanced open Meet space and **Building Footprints** Focus at pedestrian Sanborn Rd improvements Parks Sources: City of Salinas, Monterey County Office of the Assessor, Caltrans. ALISAL Vibrancy Plan 0.25

Alisal Vibrancy Plan Area - KEY DESTINATIONS

SEGMENT A

AUSAL MAKETPLACE

- POTENTIAL FOR INFILL HOUSING/MIXED USE/PARKS -