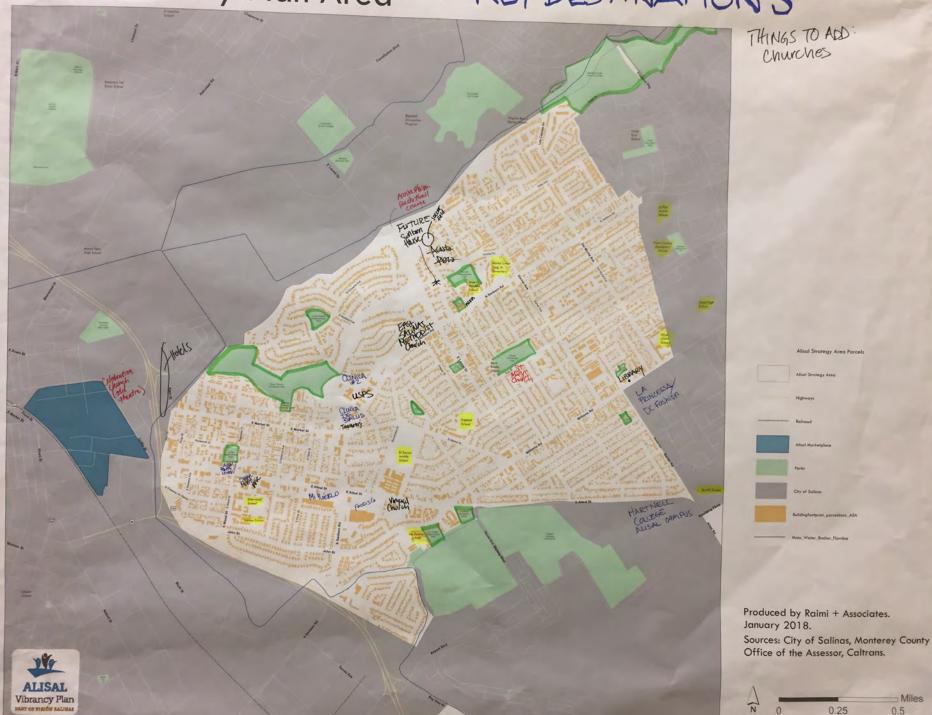

# Appendix E

Workshop Maps

Neighborhood Structure Reata St Nodes (Entrances) Alleron Wat Sequoia Si **Multifamily Enhancements** Vallejo St Retail Cores Opportunity Area for New Development Gateways Rondy View U E Bernal Dr Landscape/ Roundabout pedestrian improvements Core of retail area and focus of pedestrian Secondary improvements retail area 183 Corridors Alisal Strategy Area Parcels 1St Ave Highways Railroad 68 Streets Linear park Focus at Swap Alisal Marketplace Enhanced open Meet space and **Building Footprints** Focus at pedestrian Sanborn Rd improvements Parks Sources: City of Salinas, Monterey County Office of the Assessor, Caltrans. ALISAL Vibrancy Plan 0.25

Alisal Vibrancy Plan Area - KEY DESTINATIONS

SEGMENT A

AUSAL MAKETPLACE

- POTENTIAL FOR INFILL HOUSING/MIXED USE/PARKS -