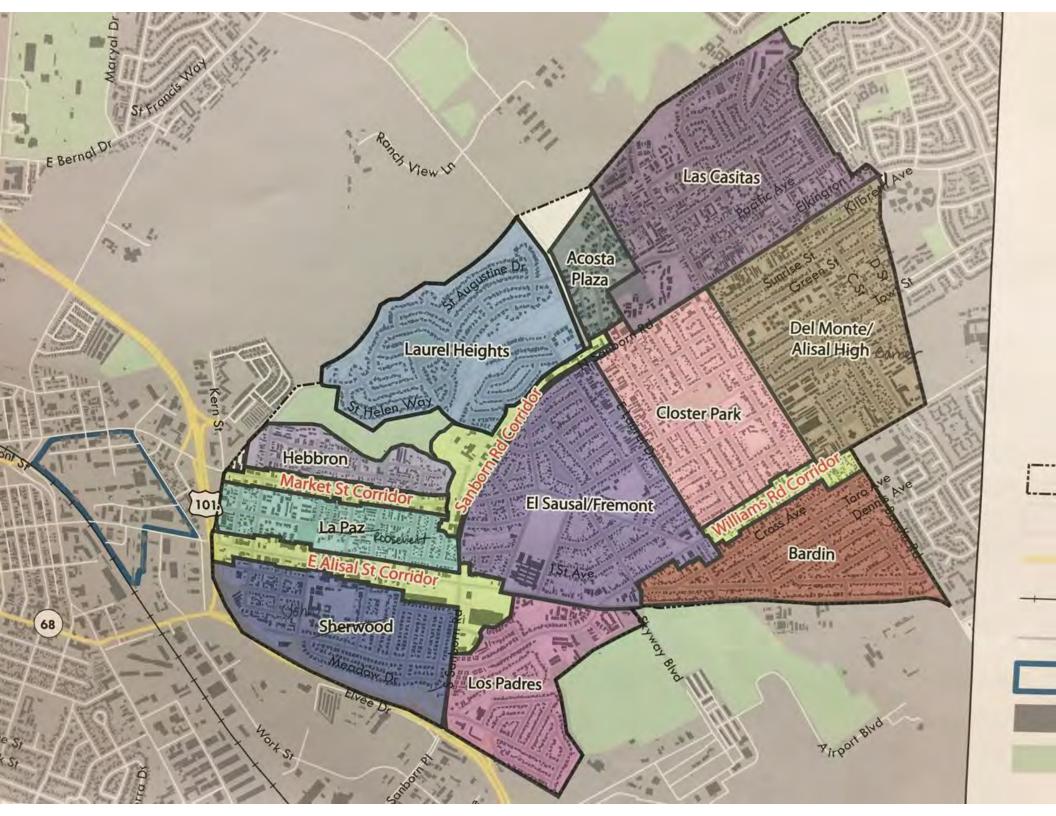

eet Lights

| . S    | _ <u>ar</u>            | <i>_</i> |
|--------|------------------------|----------|
| Street | boles d                | t<br>O   |
| ž 14   | árboles de<br>la calle | <b>b</b> |
|        | 10                     |          |





Road Diet

**1** 



Calles Estrechas

Apartamentos de Uso Mixto

Apartamentos de Uso Mixto

Bulb-ou



Diagonal Parking

Embudos de Carretera

Embudos de Carretera

Tiendas 



Roundabout

Roundabout

Rotondas/
Glorietas



£ <u>■</u> Parque/Plaza



Medianas Elevadas























Carriles Para Bicicleta

Carriles Para Bicicleta

Carriles Para Bicicleta

>>or-





Street Lights





Bus Stop. Shelter









Topes

**Topes** 

**Topes** 

Road Humps

Road Humps



arada/refugio de autobús 

**E** 



# Appendix E

Workshop Maps



Neighborhood Structure Reata St Nodes (Entrances) Alleron Wat Sequoia Si **Multifamily Enhancements** Vallejo St Retail Cores Opportunity Area for New Development Gateways Rondy View U E Bernal Dr Landscape/ Roundabout pedestrian improvements Core of retail area and focus of pedestrian Secondary improvements retail area 183 Corridors Alisal Strategy Area Parcels 1St Ave Highways Railroad 68 Streets Linear park Focus at Swap Alisal Marketplace Enhanced open Meet space and **Building Footprints** Focus at pedestrian Sanborn Rd improvements Parks Sources: City of Salinas, Monterey County Office of the Assessor, Caltrans. ALISAL Vibrancy Plan 0.25

Alisal Vibrancy Plan Area - KEY DESTINATIONS



SEGMENT A

AUSAL MAKETPLACE

- POTENTIAL FOR INFILL HOUSING/MIXED USE/PARKS -







#### Appendi