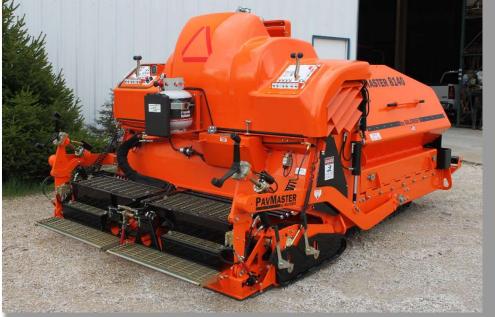

2018 Price Sheet

| Weight: Approx. 15,200 lbs                | Engine: Cummins QSF 2.8T4F 74 HP               |
|-------------------------------------------|------------------------------------------------|
| Length: 146"                              | Quiet Paver operation with Insulated Exhaust   |
| Width: 102"                               | High Efficiency Electric over Hydraulic System |
| Height: 83"                               | Paving Thickness: 0" – 6"                      |
| Screed Heat: Propane                      | Paving Width: 8' – 14'                         |
| Screed Main Wear Plate: 5/16" Hardox 450  | Screed Ext. Wear Plate: 1/4" Hardox 450        |
| Bolt On                                   | Bolt On                                        |
| Manual with Power Depth Mat Thickness     | Extension Mounted Screed Augers                |
| 9 Ton Wide Throat with Hopper w/ Shut Off | Two Speed Steel Tracks w/ Bolt on Pads that    |
| Gates                                     | have hydraulic track tension and Fail Safe     |
|                                           | Brake                                          |