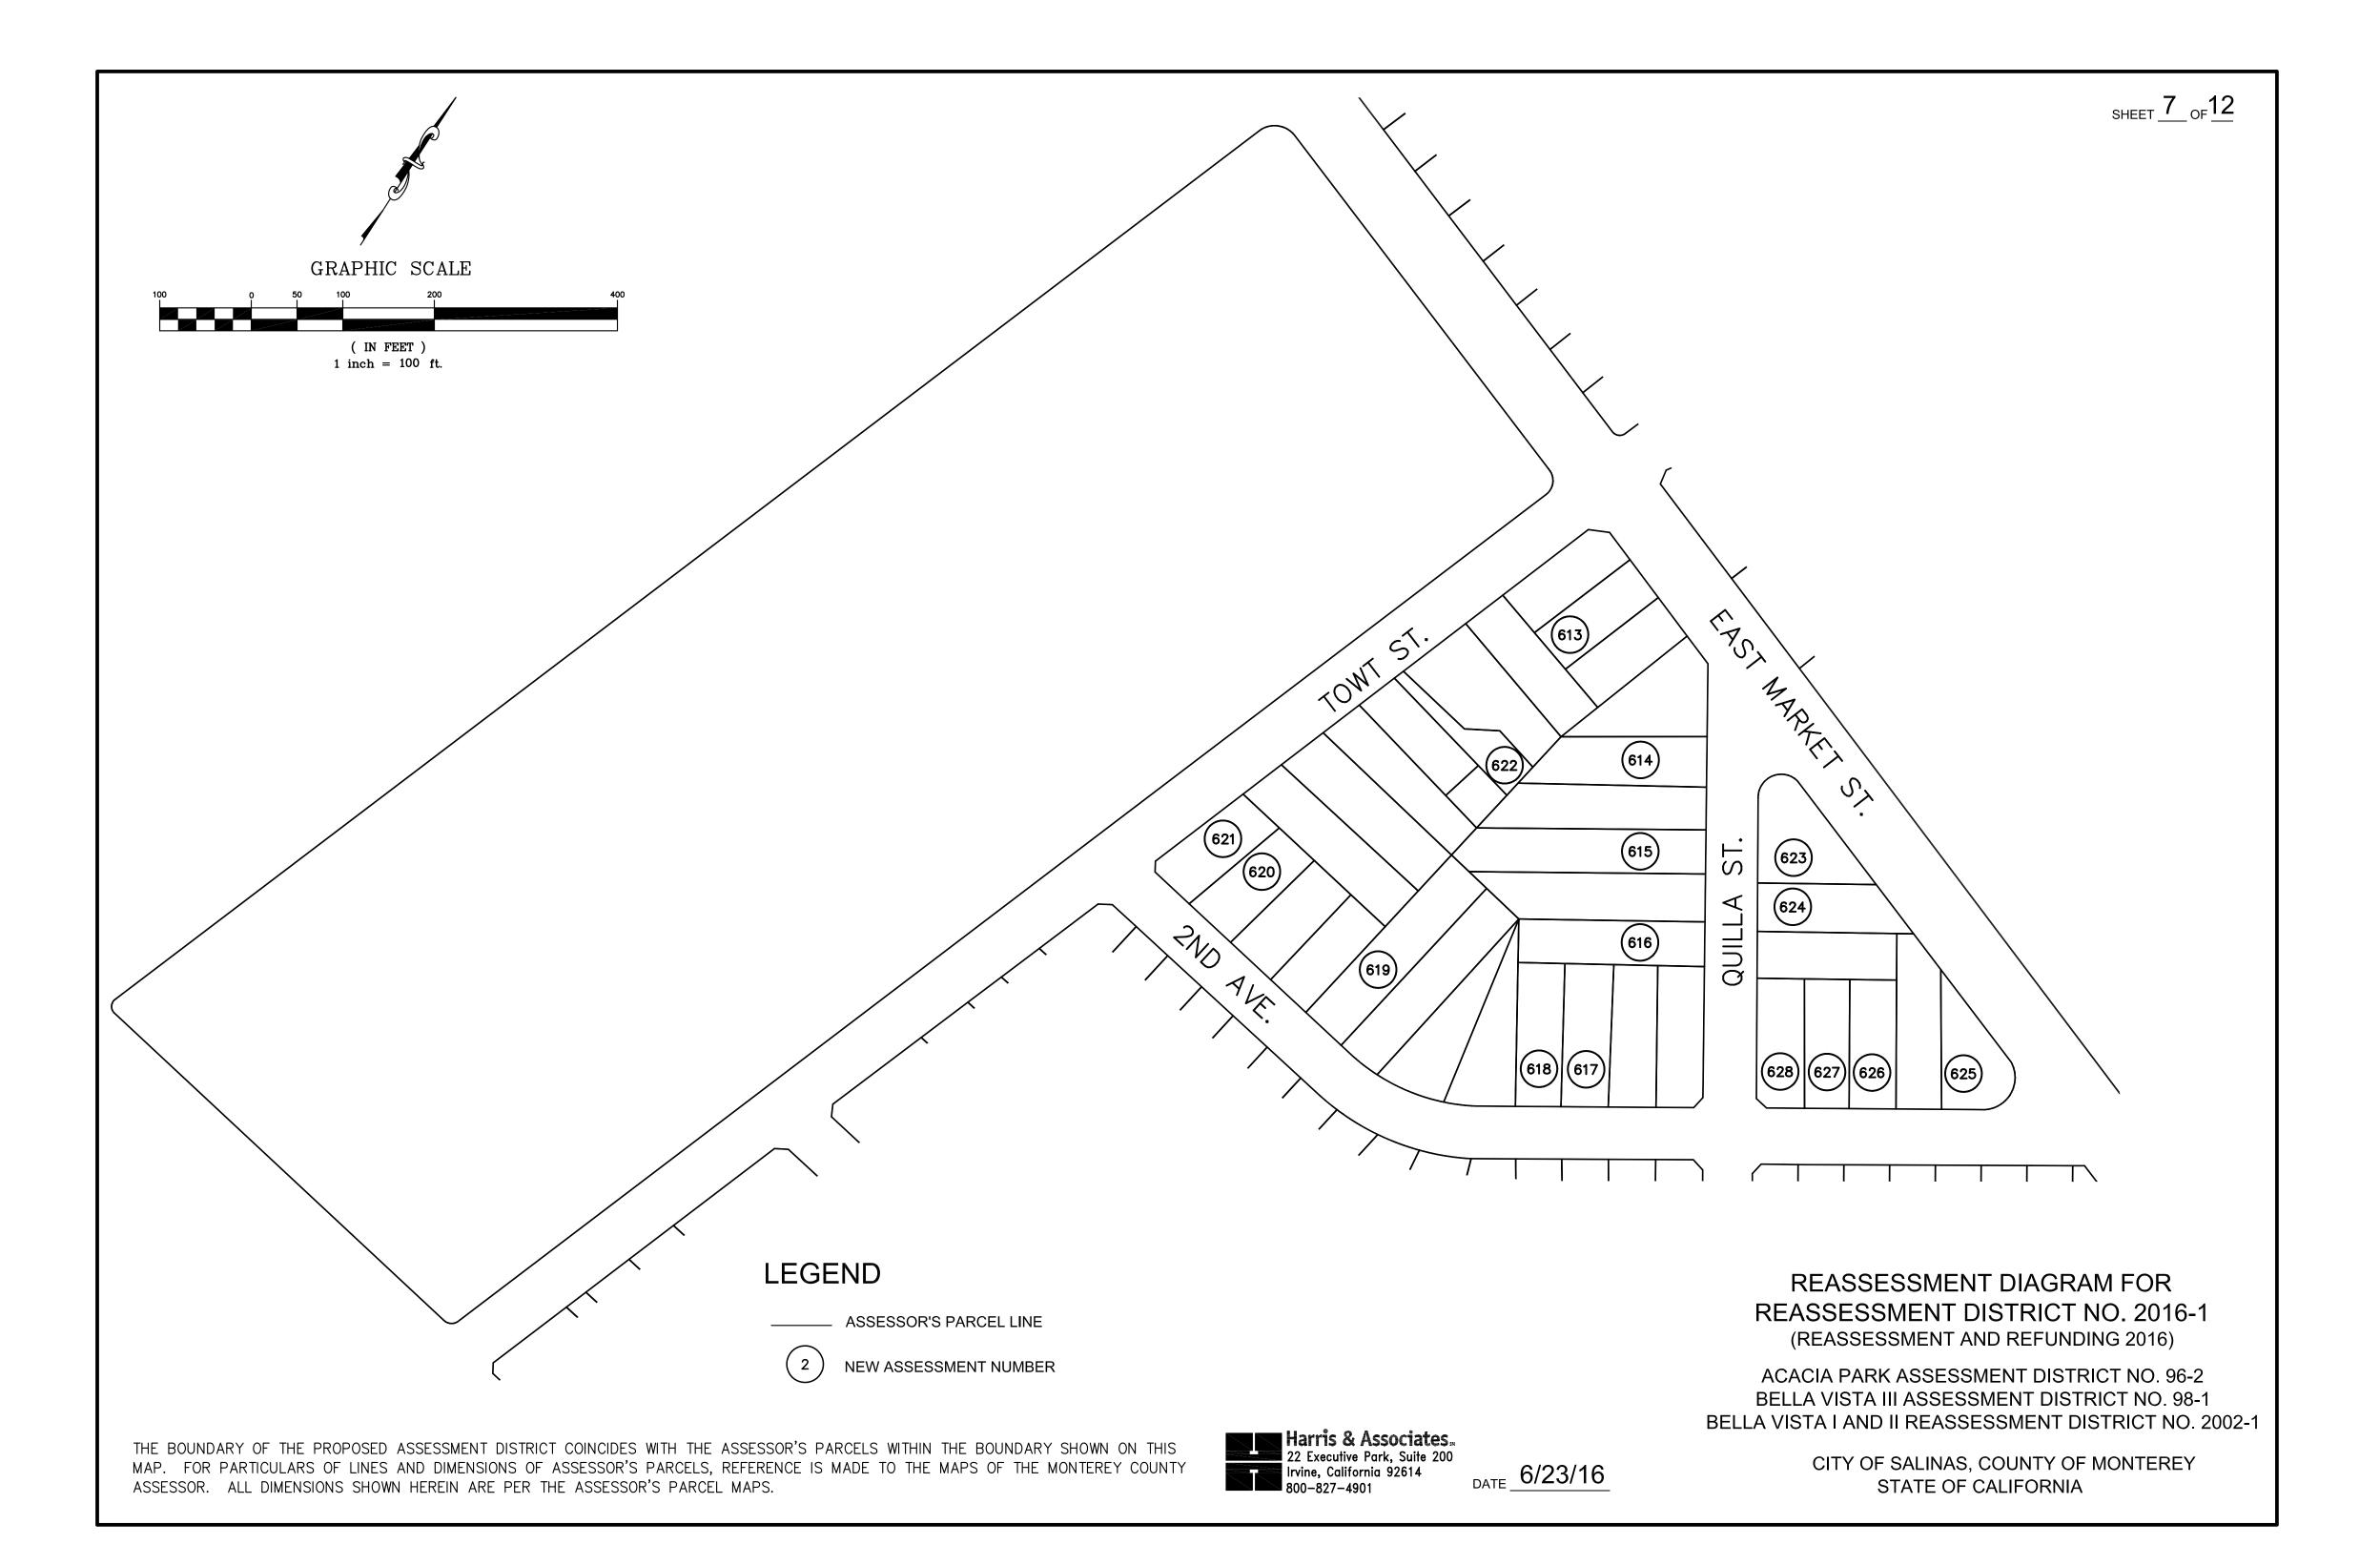

# TABLE F COMPARISON OF PARCEL'S PRIOR AND REFUNDING REASSESSMENT

[provided on the following pages]

<u>TABLE F</u>
Comparison of Parcels' Prior and Refunding Reassessment

APN: 153-102-020 Unpaid: \$3,357.94 Reassessment No.: 1 Reassessment: \$2,287.83