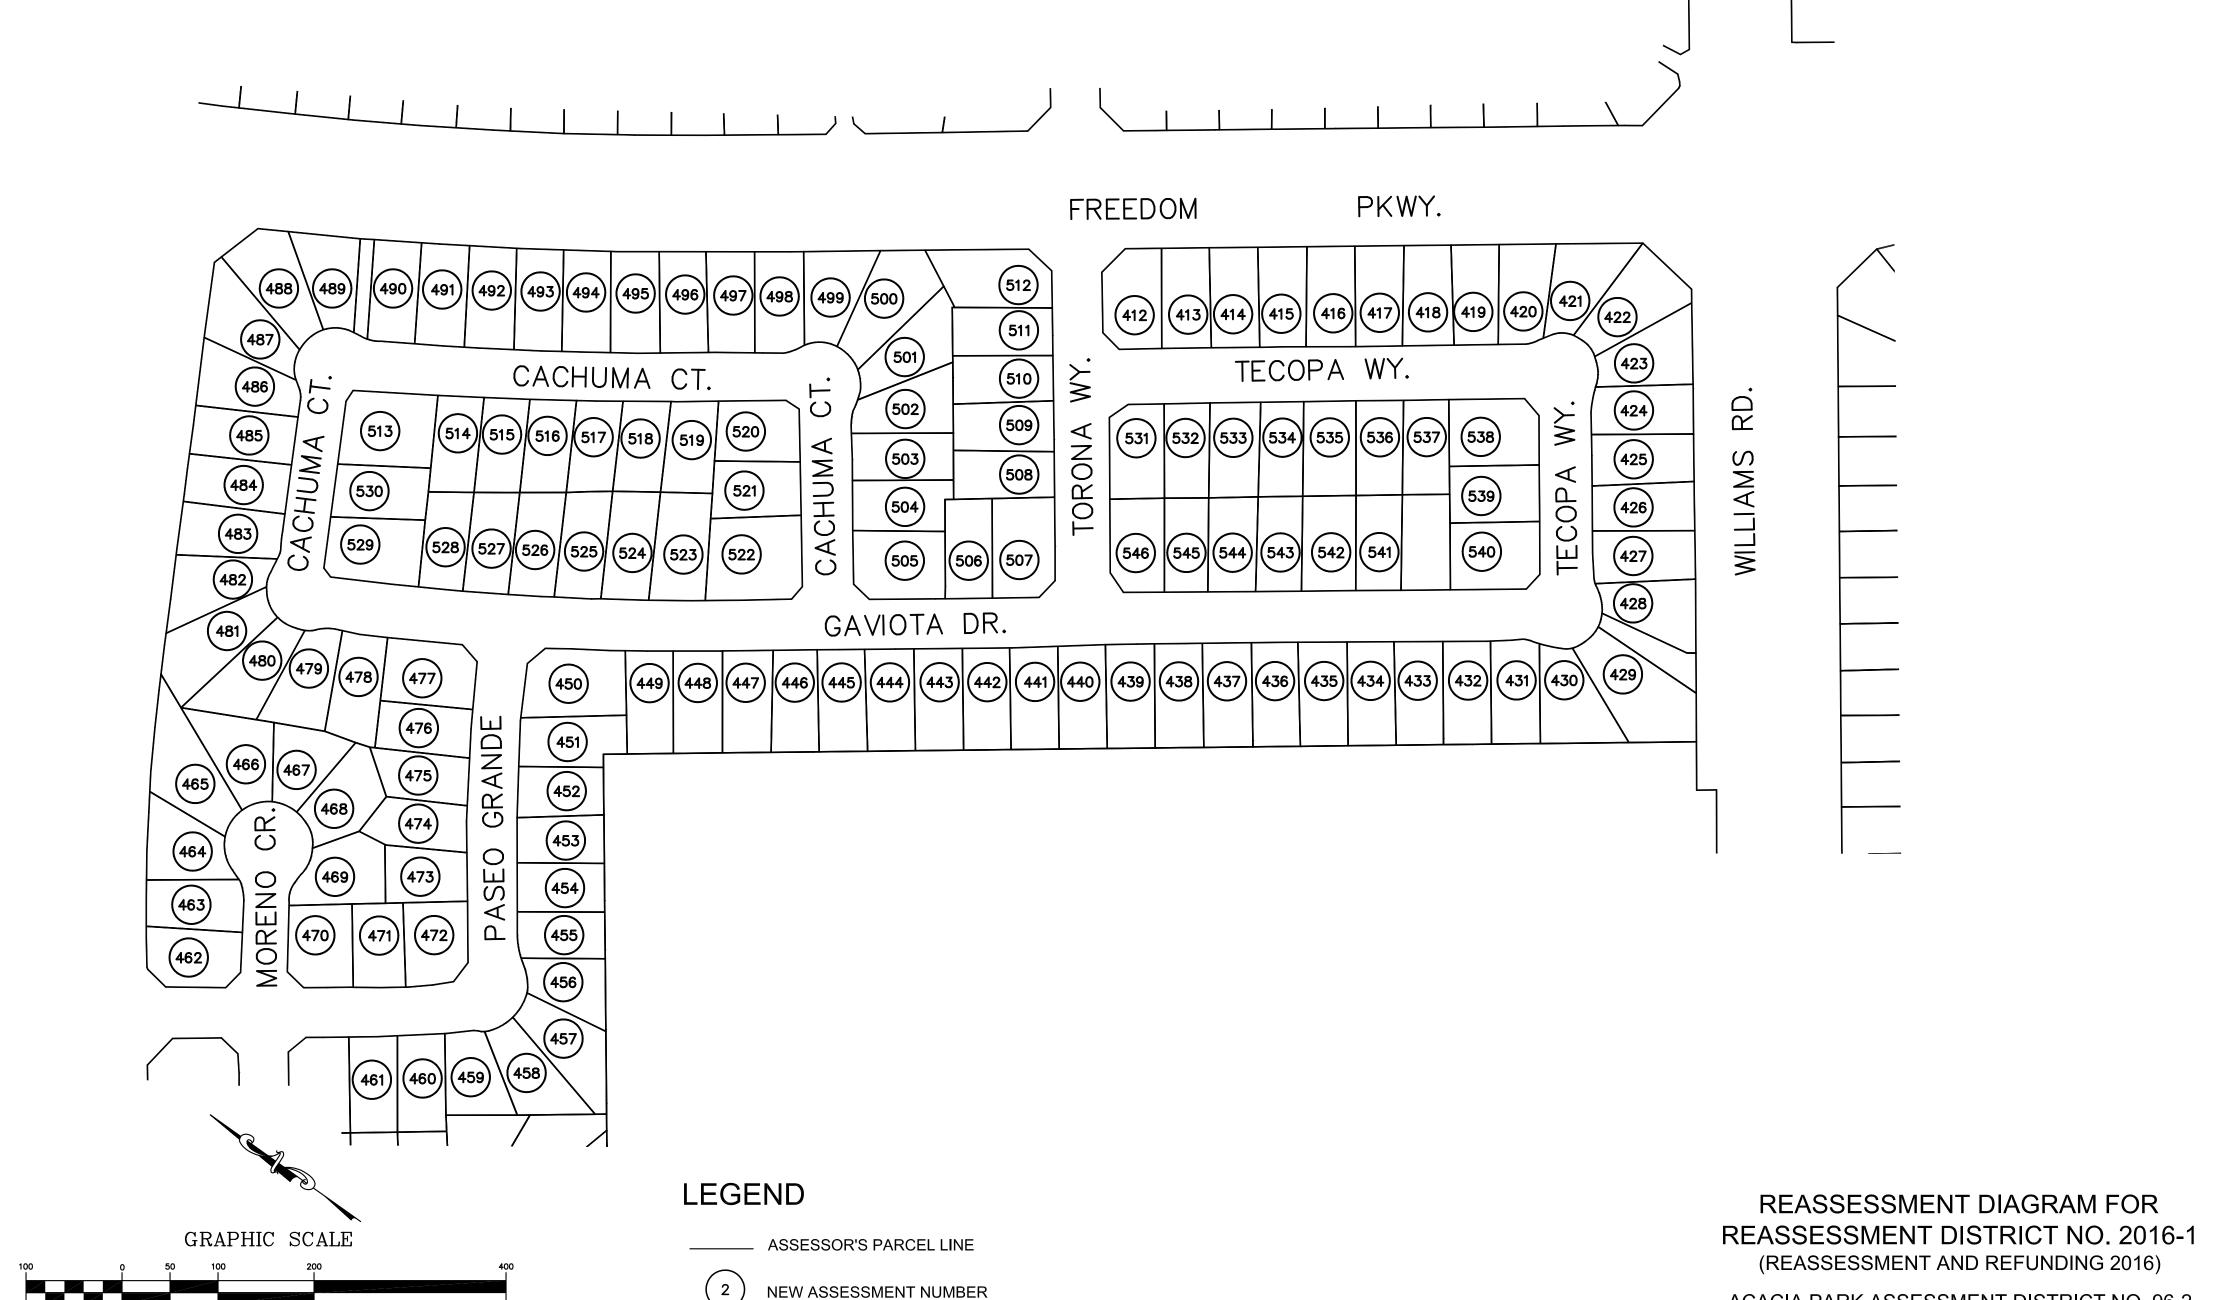

# TABLE F COMPARISON OF PARCEL'S PRIOR AND REFUNDING REASSESSMENT

[provided on the following pages]

<u>TABLE F</u>
Comparison of Parcels' Prior and Refunding Reassessment

APN: 153-102-020 Unpaid: \$3,357.94 Reassessment No.: 1 Reassessment: \$2,287.83