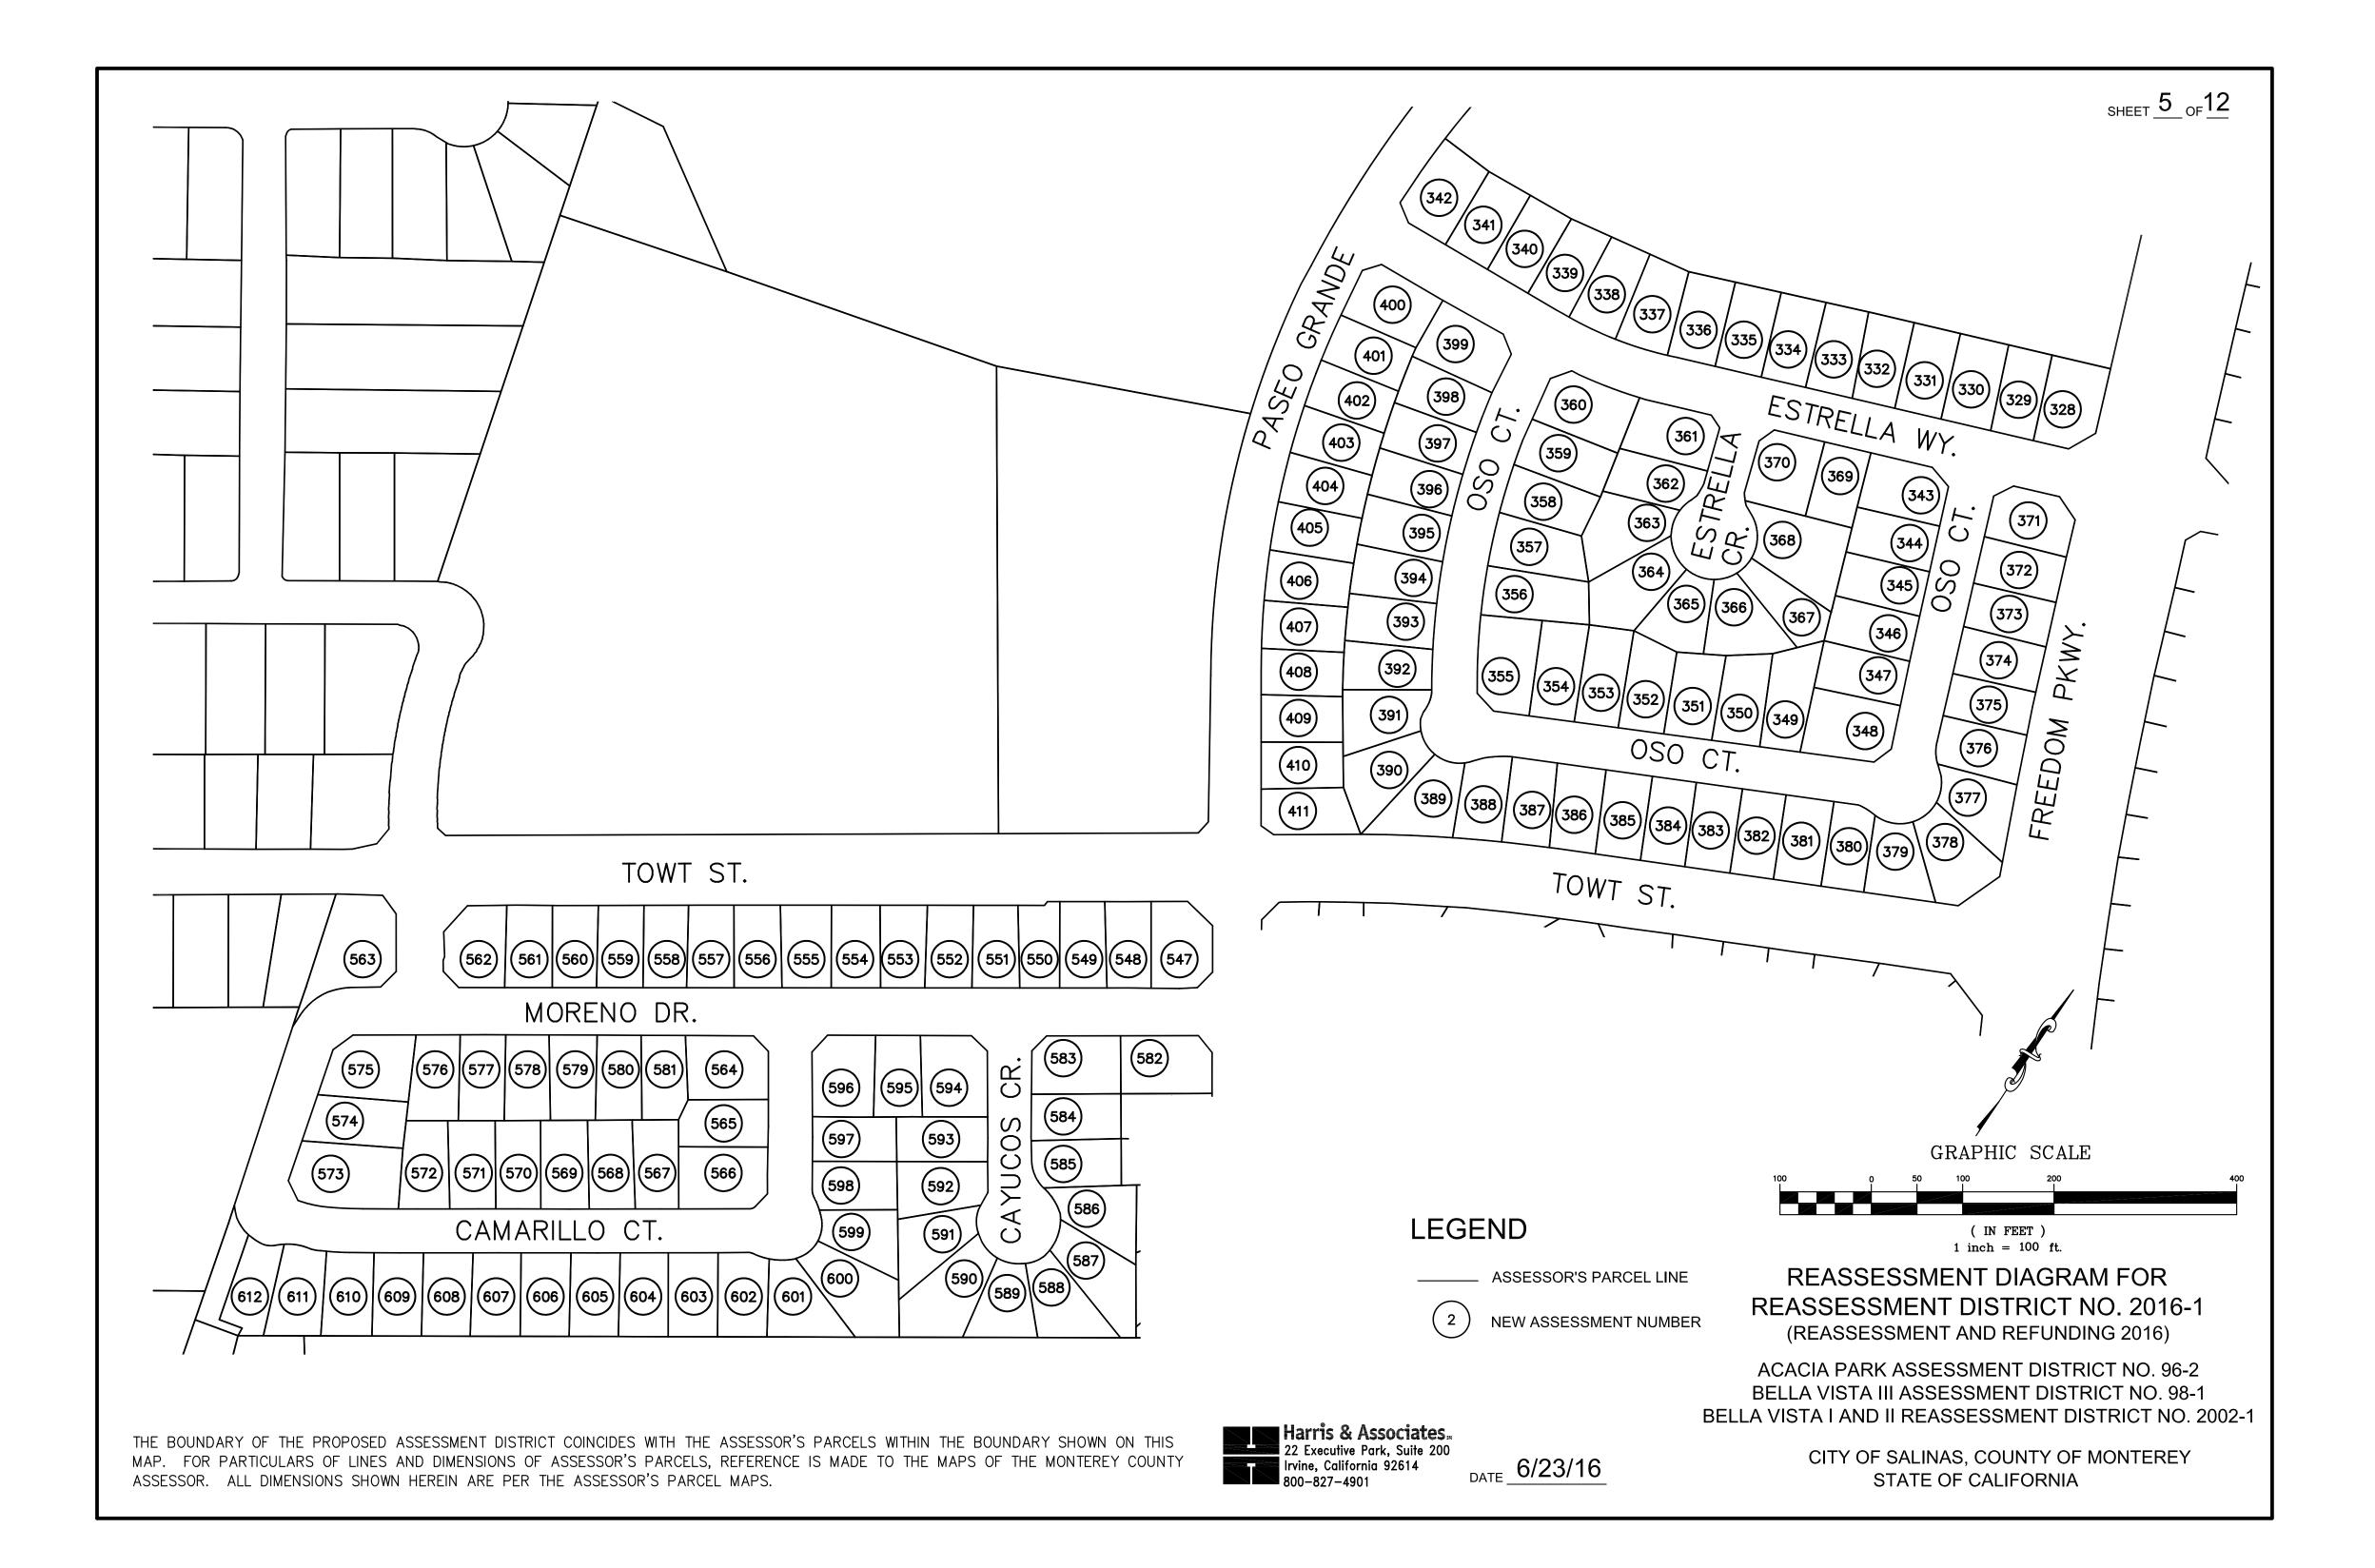

# TABLE F COMPARISON OF PARCEL'S PRIOR AND REFUNDING REASSESSMENT

[provided on the following pages]

<u>TABLE F</u>
Comparison of Parcels' Prior and Refunding Reassessment

APN: 153-102-020 Unpaid: \$3,357.94 Reassessment No.: 1 Reassessment: \$2,287.83