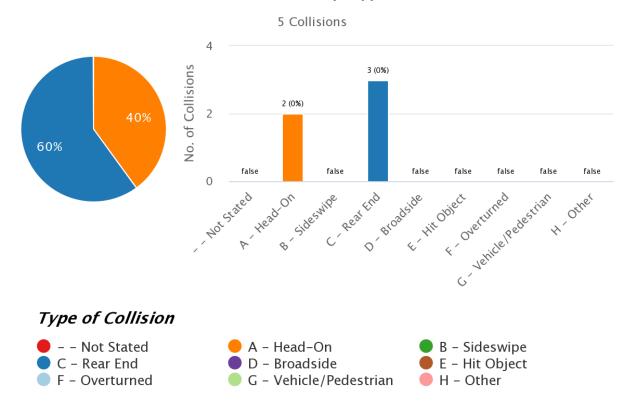

## 

Number of Collisions by Type of Collision

Figure 1: 2014-2019 Collision Data - North Sanborn Road between Laurel Dr and Del Monte Ave

A – Head-On

D - Broadside

G - Vehicle/Pedestrian

B - SideswipeE - Hit Object

H - Other

Type of Collision

– – Not Stated

C - Rear End

F - Overturned