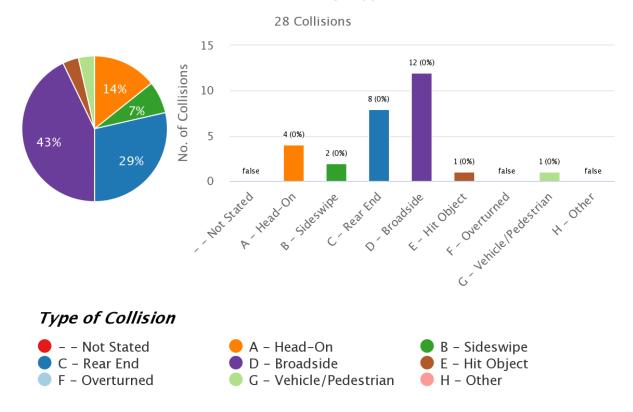

## Number of Collisions by Type of Collision

Figure 2: 2014-2019 Collision Data – Airport Blvd between Roy Diaz St and Skyway Blvd