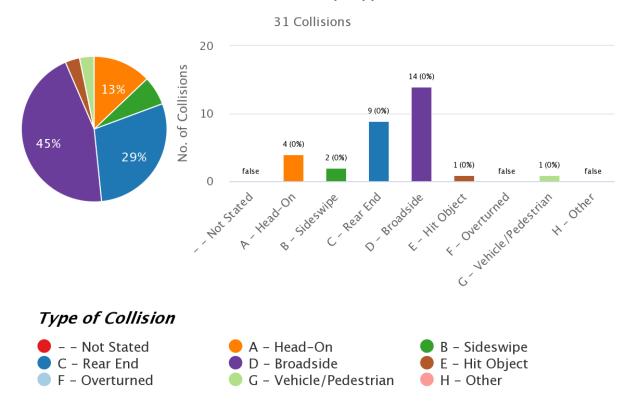

## Number of Collisions by Type of Collision

Figure 3: 2014-2019 Collision Data – Abbott St between John St and Blanco Rd