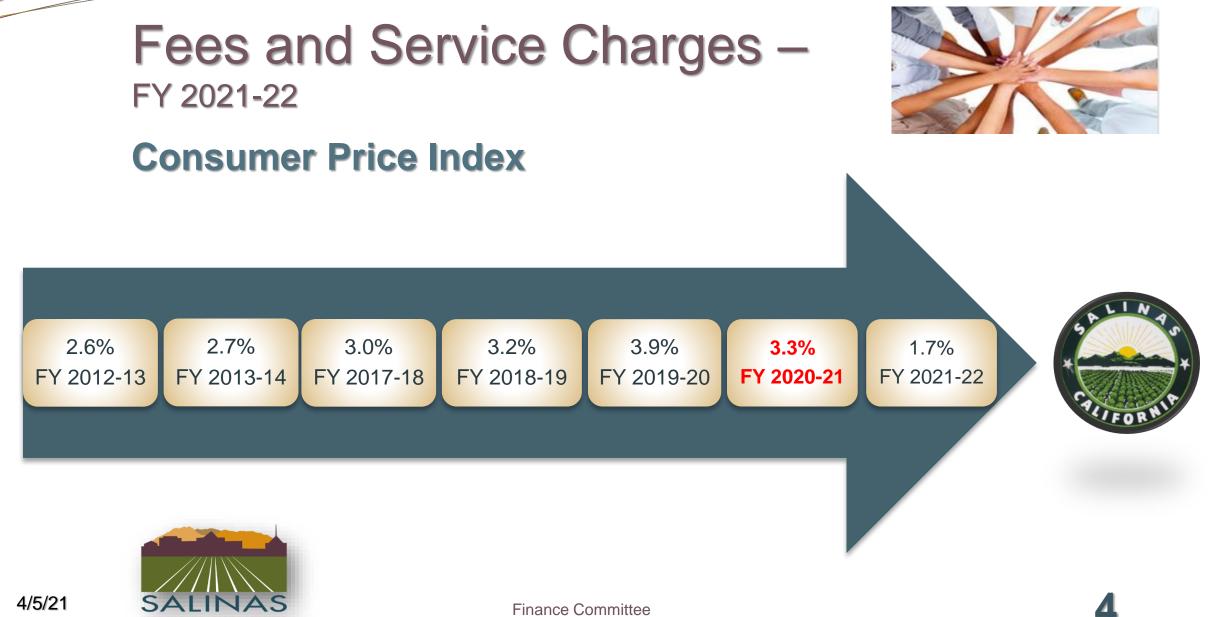

#### **City of Salinas Finance Committee**

#### City of Salinas Schedule of Fee and Service Charges

FY 2021-22 Annual Update April 5, 2021





#### **Schedule of Fees and Service Charges** FY 2021-22

- Finance / Administration
- Cannabis
- Planning
- Public Works
- Fire
- Police
- Animal Shelter
- Library
- Recreation
- Building-Permit Center
- Code Enforcement
- Housing













# **Finance/Administration**



- 30 fees
- Parking Permit Fees
  - New 7/1/21 rates previously established by council action
- 9 fees are regulated amounts No changes
- Remaining fees CPI Increase







# Cannabis



- 16 fees
- CPI increase for all







# Planning



- 99 fees
- CPI increase for all





# **Public Works**

- 129 fees
- 22 new fees
  - Commercial/Industrial Compliance (1)
  - Encroachment Permits (13)
  - Engineering Permits (2)
  - Fines and Citations (3)
  - Small Wireless Facility Fee (1)
  - Special Permits (2)
- 95 will be increased by the CPI



4/5/21





8

# Fire



9

- 36 fees
- CPI increase for all





### Police



- 41 fees
- 2 fees are regulated amounts No changes
- Remaining fees CPI Increase



4/5/21



### **Animal Shelter**



- 74 fees
- 6 fee