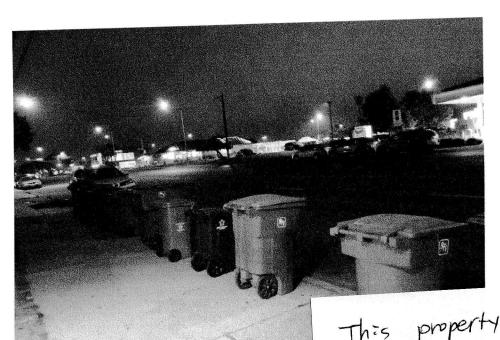

The streets would also be cleaner when cars are not continuously parked there for a long time, which would allow for the sweeper truck to clean the street more thoroughly. When cars are parked there for a few days, somehow litter and trash builds up and the streets become dirtier. On Wednesday to Friday, it is trash days so we need to put the trash barrels outside; however, sometimes the cars that park there move the trash barrels so that they can park overnight. This can result in the trash trucks having a difficult time collecting trash or even not picking up the trash at all if the trash barrels are out of sight.

most fine cars took all the spot

Took cans,