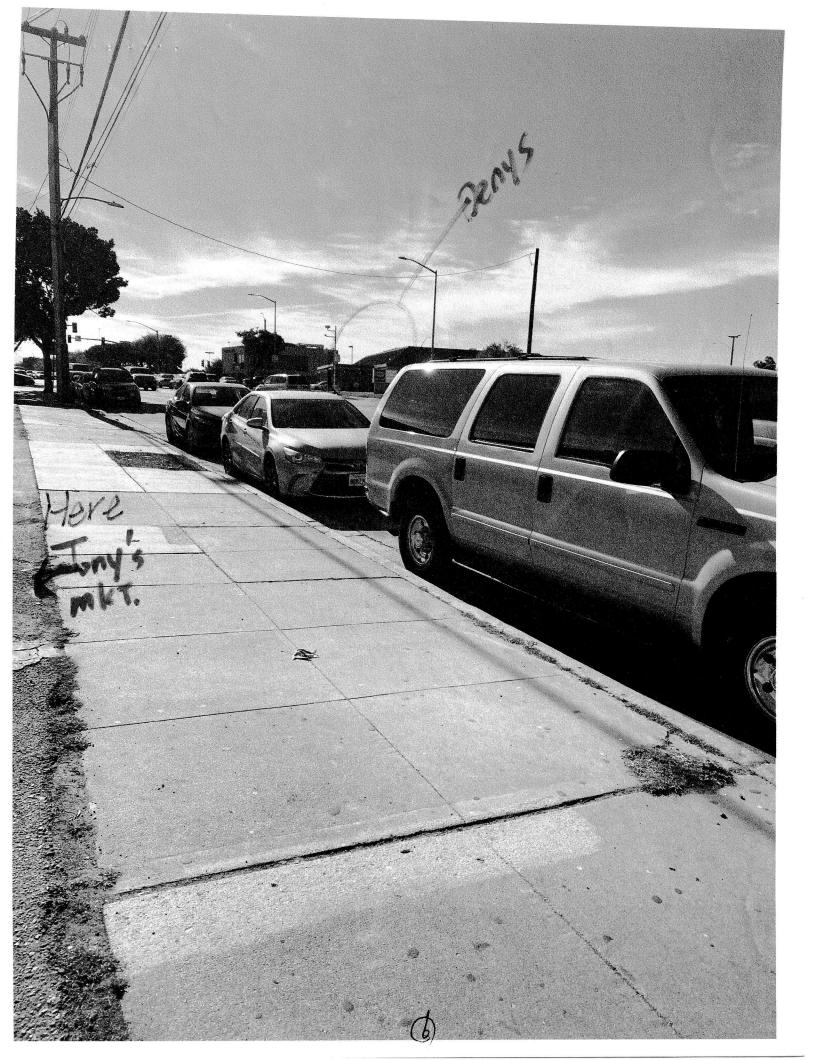

To Whom It May Be Concerned,

Hello, my name is Sang Cha. I'm the owner of Tony's Market on 2034 N. Main Street. I have been this business' owner for 15 years now. I am writing this letter to request for a 20-minute curbside parking sign along the side of the block that our store is located.

One of the ongoing problems at our location is that there are no reserved parking spots for our customers. While in the past it has been a difficult, but bearable problem, now the parking problem has been getting increasingly worse. The number of drivers and cars have increased greatly since we started our business 15 years ago.

We share parking spaces with the residents that live in the building behind our store, as well as the beauty shop on our block. Some of the residents that reside behind our building have 3-6 cars and park on the curb, which makes parking unavailable to our customers. This has been very hard for our business.

On top of that, the location of our store is on a very busy and dangerous street. We have witnessed many car accidents right outside our store. In addition, there are many cars that park at the same location outside our store for days in a row. Our business is next door to KFC, and we have gotten several complaints that the cars that are parked in our street limit the driver's view when exiting the KFC parking lot. If cars were only limited to parking there for 20 minutes, streets would be safer and there would be less reason for accidents as well.