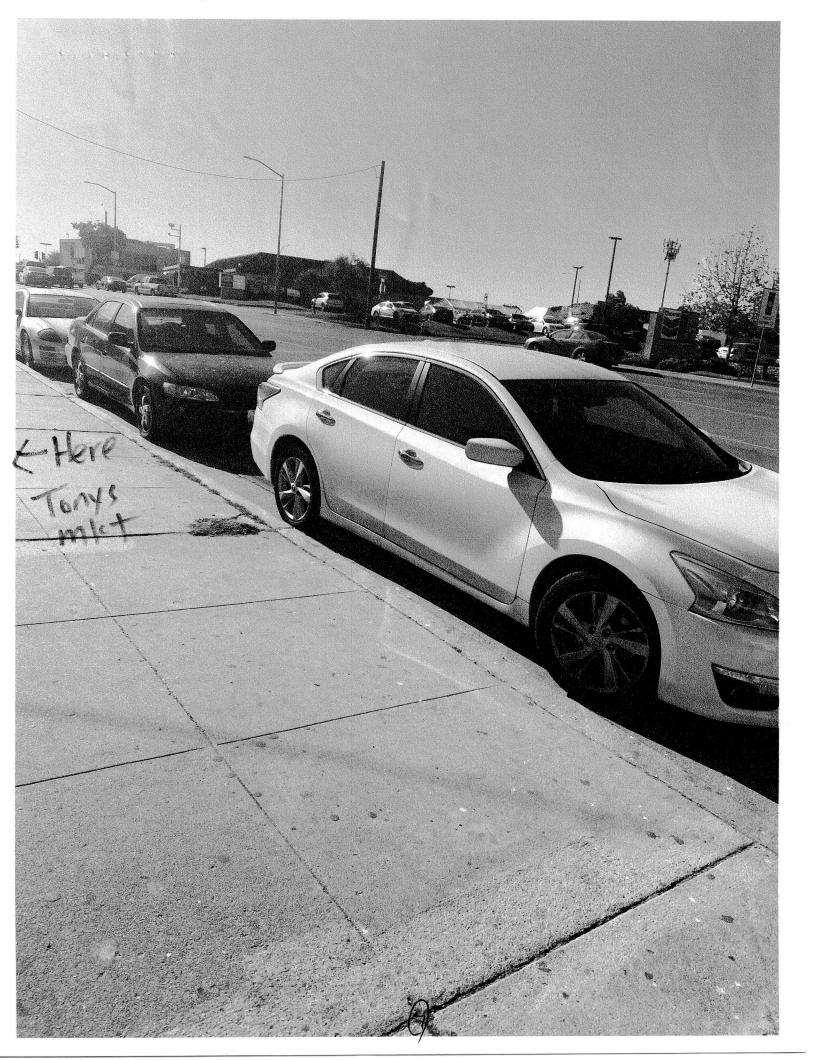

To Whom It May Be Concerned,

Hello, my name is Sang Cha. I'm the owner of Tony's Market on 2034 N. Main Street. I have been this business' owner for 15 years now. I am writing this letter to request for a 20-minute curbside parking sign along the side of the block that our store is located.

One of the ongoing problems at our location is that there are no reserved parking spots for our customers. While in the past it has been a difficult, but bearable problem, now the parking problem has been getting increasingly worse. The number of drivers and cars have increased greatly since we started our business 15 years ago.

We share parking spaces with the residents that live in the building behind our store, as well as the beauty shop on our block. Some of the residents that reside behind our building have 3-6 cars and park on the curb, which makes parking unavailable to our customers. This has been very hard for our business.

On top of that, the location of our store is on a very busy and dangerous street. We have witnessed many car accidents right outside our store. In addition, there are many cars that park at the same location outside our store for days in a row. Our business is next door to KFC, and we have gotten several complaints that the cars that are parked in our street limit the driver's view when exiting the KFC parking lot. If cars were only limited to parking there for 20 minutes, streets would be safer and there would be less reason for accidents as well.