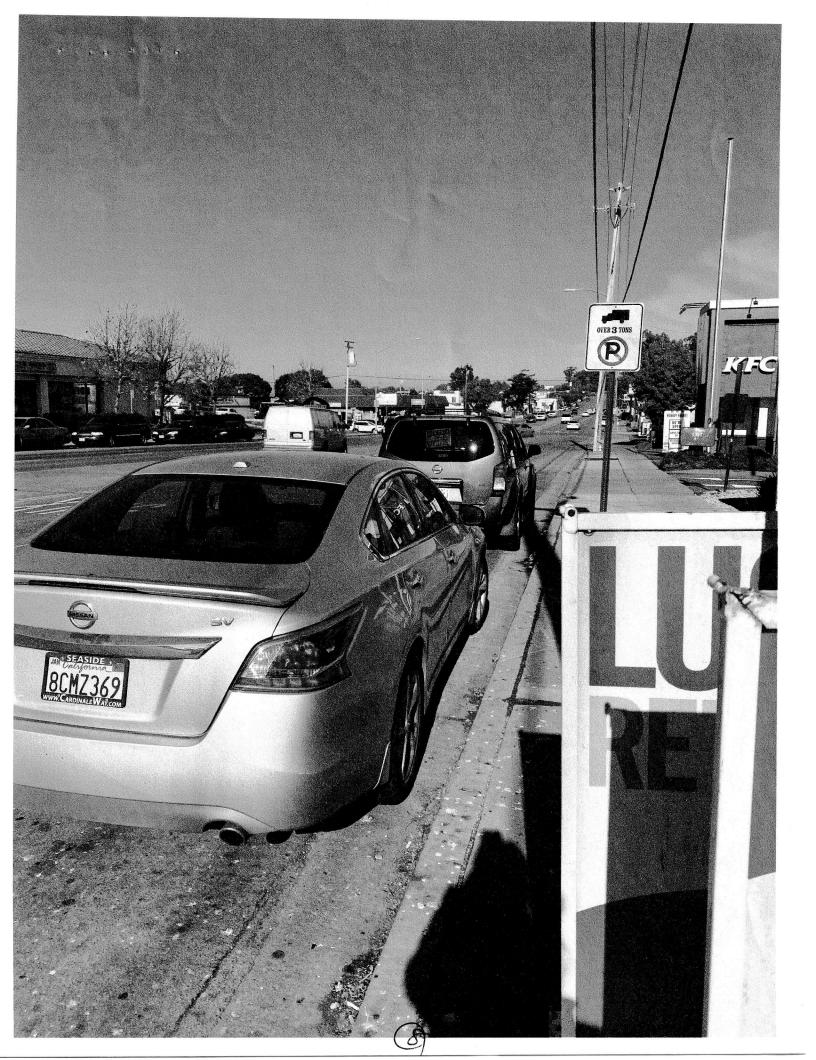

To Whom It May Be Concerned,

Hello, my name is Sang Cha. I'm the owner of Tony's Market on 2034 N. Main Street. I have been this business' owner for 15 years now. I am writing this letter to request for a 20-minute curbside parking sign along the side of the block that our store is located.

One of the ongoing problems at our location is that there are no reserved parking spots for our customers. While in the past it has been a difficult, but bearable problem, now the parking problem has been getting increasingly worse. The number of drivers and cars have increased greatly since we started our business 15 years ago.

We share parking spaces with the residents that live in the building behind our store, as well as the beauty shop on our block. Some of the residents that reside behind our building have 3-6 cars and park on the curb, which makes parking unavailable to our customers. This has been very hard for our business.

On top of that, the location of our store is on a very busy and dangerous street. We have witnessed many car accidents right outside our store. In addition, there are many cars that park at the same location outside our store for days in a row. Our business is next door to KFC, and we have gotten several complaints that the cars that are parked in our street limit the driver's view when exiting the KFC parking lot. If cars were only limited to parking there for 20 minutes, streets would be safer and there would be less reason for accidents as well.