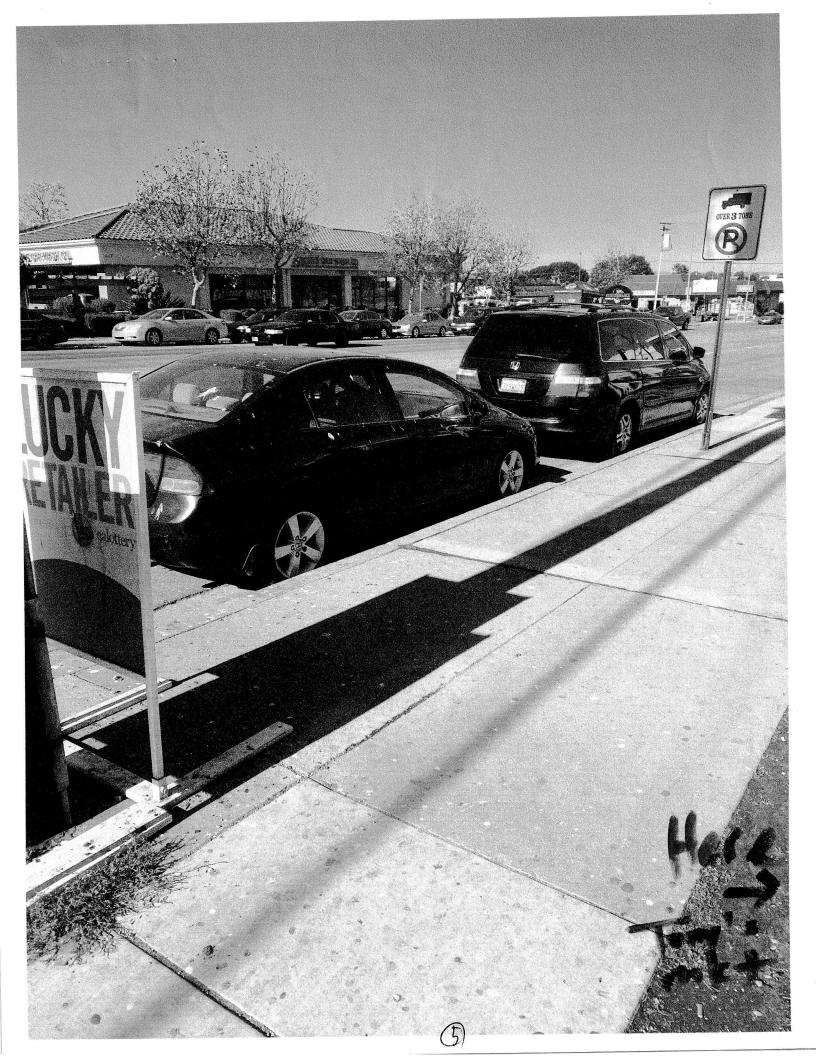

To Whom It May Be Concerned,

Hello, my name is Sang Cha. I'm the owner of Tony's Market on 2034 N. Main Street. I have been this business' owner for 15 years now. I am writing this letter to request for a 20-minute curbside parking sign along the side of the block that our store is located.

One of the ongoing problems at our location is that there are no reserved parking spots for our customers. While in the past it has been a difficult, but bearable problem, now the parking problem has been getting increasingly worse. The number of drivers and cars have increased greatly since we started our business 15 years ago.

We share parking spaces with the residents that live in the building behind our store, as well as the beauty shop on our block. Some of the residents that reside behind our building have 3-6 cars and park on the curb, which makes parking unavailable to our customers. This has been very hard for our business.

On top of that, the location of our store is on a very busy and dangerous street. We have witnessed many car accidents right outside our store. In addition, there are many cars that park at the same location outside our store for days in a row. Our business is next door to KFC, and we have gotten several complaints that the cars that are parked in our street limit the driver's view when exiting the KFC parking lot. If cars were only limited to parking there for 20 minutes, streets would be safer and there would be less reason for accidents as well.