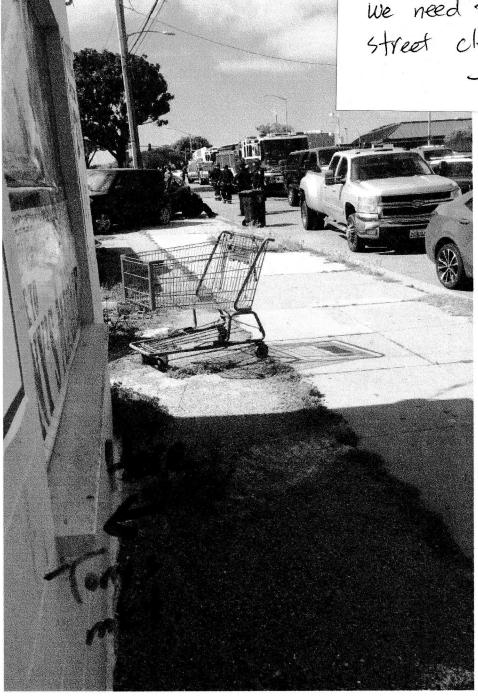

On top of that, the location of our store is on a very busy and dangerous street. We have witnessed many car accidents right outside our store. In addition, there are many cars that park at the same location outside our store for days in a row. Our business is next door to KFC, and we have gotten several complaints that the cars that are parked in our street limit the driver's view when exiting the KFC parking lot. If cars were only limited to parking there for 20 minutes, streets would be safer and there would be less reason for accidents as well.

Thate You! Stay Gote.

Ay L

Done

7 of 232

Huge car accident. 4-5 cars involved. 2 street party cars were total loss. we need to keep street clear.

Thate You.

This property has
more than 10 house
hold inside and
Z business.
Wednesday to friday
we need space for
trash can as well